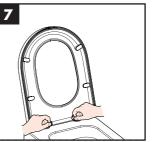

# Cover plate removal method

### Repair instructions for cover plate

 The deviation between toilet seat and toilet cover may be caused by loose or missing fixing bolts. Please re-install and tighten the fixing bolts according to the instructions for installation. If the problem is not resolved, please contact the customer service personnel for repair.
For damage or other problems of the toilet cover and its accessories, please contact the customer service personnel for repair.