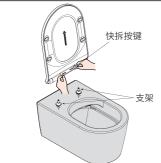

# Cover plate removal method

### Repair instructions for cover plate

 The deviation between toilet seat and toilet cover may be caused by loose or missing fixing bolts. Please re-install and tighten the fixing bolts according to the instructions for installation. If the problem is not resolved, please contact the customer service personnel for repair.
For damage or other problems of the toilet cover and its accessories, please contact the customer service personnel for repair.