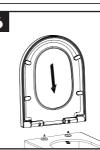

# hansgrohe

**ZH** 组装说明

**EN** Assembly instructions

谧境 Original S加长型暗式坐便器缓降盖板 MitaPura Original S WC seat and cover sandwich and removable with soft-close 22468007

盖板的拆除方法