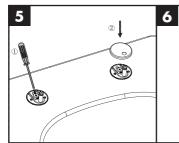

# hansgrohe

**ZH** 组装说明

**EN** Assembly instructions

谧境 Original S加长型暗式坐便器缓降盖板 MitaPura Original S WC seat and cover sandwich and removable with soft-close 22468007

盖板的拆除方法