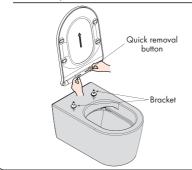

# hansgrohe

**ZH** 组装说明

**EN** Assembly instructions

谧境 Original S加长型暗式坐便器缓降盖板 MitaPura Original S WC seat and cover sandwich and removable with soft-close 22468007

盖板的拆除方法

# Cover plate removal method