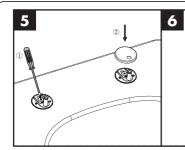

# Cover plate removal method

### Repair instructions for cover plate

 The deviation between toilet seat and toilet cover may be caused by loose or missing fixing bolts. Please re-install and tighten the fixing bolts according to the instructions for installation. If the problem is not resolved, please contact the customer service personnel for repair.
For damage or other problems of the toilet cover and its accessories, please contact the customer service personnel for repair.