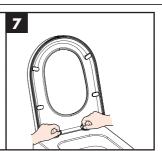

# hansgrohe

**ZH** 组装说明

**EN** Assembly instructions

谧境 Original S加长型暗式坐便器缓降盖板 MitaPura Original S WC seat and cover sandwich and removable with soft-close 22468007

盖板的拆除方法

# Cover plate removal method