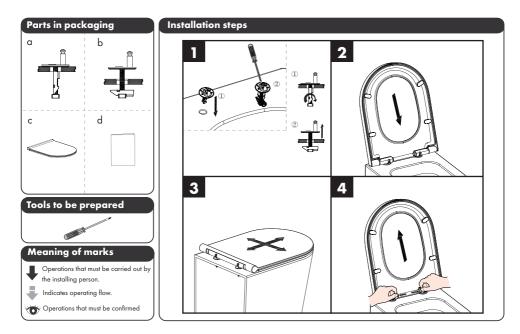

# hansgrohe

**ZH** 组装说明

**EN** Assembly instructions

谧境 Original S加长型暗式坐便器缓降盖板 MitaPura Original S WC seat and cover sandwich and removable with soft-close 22468007

盖板的拆除方法