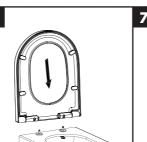

# Cover plate removal method

### Repair instructions for cover plate

 The deviation between toilet seat and toilet cover may be caused by loose or missing fixing bolts. Please re-install and tighten the fixing bolts according to the instructions for installation. If the problem is not resolved, please contact the customer service personnel for repair.
For damage or other problems of the toilet cover and its accessories, please contact the customer service personnel for repair.