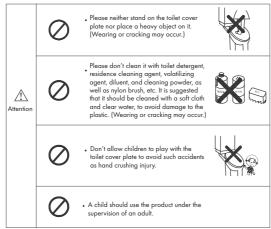

#### Points for attention in use

Open and close the toilet seat and toilet cover with care

(Otherwise, breakage may occur.)

Please avoid direct radiation by such light sources as sunlight (Otherwise, discoloration may occur.)

 When opening the toilet seat and toilet cover, be sure to fully open the toilet cover by hand. If not opened fully and released midway, the toilet cover will fall rapidly and a hand crushing injury, etc. may occur.

 When using a toilet seat sheath or a toilet cover sheath, please read the instructions for use in the corresponding packaging, as well. Please note that the toilet seat sheaths and toilet cover sheaths commercially available, in general, may be incompatible.

 If you need to discard this product, please don't dispose of it as general domestic garbage. Please allow it to be treated, recovered and recycled properly by an independent recovering system according to the corresponding regulations.