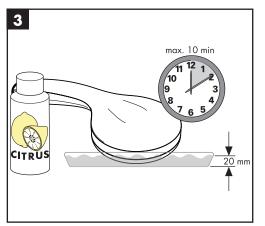

# hansgrohe

ZH 组装说明

**Assembly** instructions

Crometta 1 jet Green 6 l/min 26334407

Crometta Vario Green 6 l/min 26336407