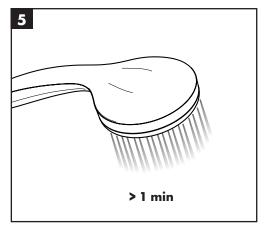

#### QuickClean

有了QuickClean, 手工清洁功能, 要去掉喷头上的水垢, 只需简单地搓除即可.

#### QuickClean

The QuickClean cleaning function only needs a small manual rub over to remove the lime scale from the spray channels