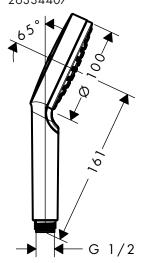

ur guarantee.

### **Warranty**

Hansgrohe guarantees to the consumer that this product is free of production faults. If evertheless any defect is detected within 5 years from date of purchase, Hansgrohe will remedy this defect free of charge. You will find the conditions and details of this guarantee at www.hansgrohe-int.com/guarantee. Please contact your contracting party to claim your rights under this guarantee. This guarantee does not affect the customer's rights under the respective national legislation.

#### QuickClean

The QuickClean cleaning function only needs a small manual rub over to remove the lime scale from the spray channels





















## Crometta 1 jet Green 6 l/min 26334407



# Crometta Vario Green 6 l/min





Rain

## Crometta 1 jet Green 6 l/min 26334407



# Crometta Vario Green 6 l/min

26336407





**Crometta Vario Green 6 l/min** 26336407