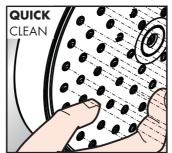

#### QuickClean

有了QuickClean, 手工清洁功能, 要去掉喷头上的水垢, 只需简单地搓除即可.

#### QuickClean

The QuickClean cleaning function only needs a small manual rub over to remove the lime scale from the spray channels