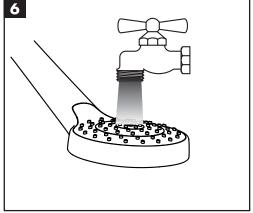

- After cleaning rinse thoroughly with clean water to remove any cleaner residue.
- The use of steam cleaners is not permitted. The high temperatures can damage the products.