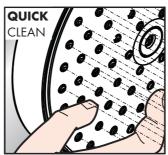

#### QuickClean

有了QuickClean, 手工清洁功能, 要去掉喷头上的水垢, 只需简单地搓除即可.

#### QuickClean

The QuickClean cleaning function only needs a small manual rub over to remove the lime scale from the spray channels