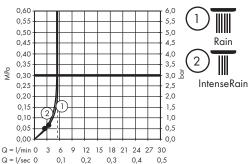

# hansgrohe

ZH 组装说明

**Assembly** instructions

Crometta 1 jet Green 6 l/min 26334407

Crometta Vario Green 6 l/min 26336407