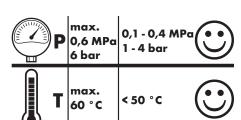

# hansgrohe

ZH 组装说明

**Assembly** instructions

Crometta 1 jet Green 6 l/min 26334407

Crometta Vario Green 6 l/min 26336407