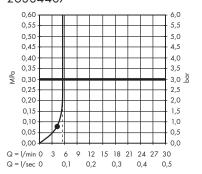

# hansgrohe

ZH 组装说明

**Assembly** instructions

Crometta 1 jet Green 6 l/min 26334407

Crometta Vario Green 6 l/min 26336407