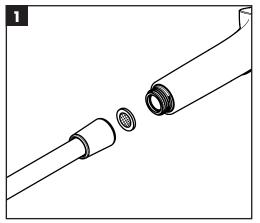

# hansgrohe

ZH 组装说明

**Assembly** instructions

Crometta 1 jet Green 6 l/min 26334407

Crometta Vario Green 6 l/min 26336407

## Crometta 1 jet Green 6 l/min 26334407