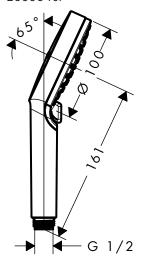

# Crometta Vario Green 6 l/min

Rain

# Crometta Vario Green 6 l/min

26336407

**Crometta Vario Green 6 l/min** 26336407