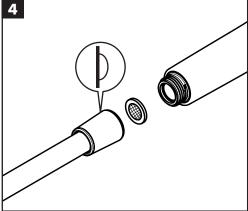

# hansgrohe

ZH 组装说明

**Assembly** instructions

Crometta 1 jet Green 6 l/min 26334407

Crometta Vario Green 6 l/min 26336407