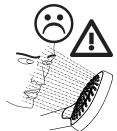

### 在保养汉斯格雅产品时, 原则上必须注意:

- 只能使用那些有明确注明是适用于本产品的清洁剂.
- 不允许使用含有盐酸,蚁酸,氯漂或醋酸的清洁剂,因为这些清洁剂会给产品表面造成严重的损伤。
- 含磷酸的清洁剂必须在特定条件下使用.
- 不允许将两种以上清洁剂混合使用.
- 不允许使用具有研磨作用的清洁工具和设备,如不适合的清洁粉末,海绵垫或超细麦克布.
- 必须严格遵守清洁剂生产厂商的使用说明.
- 严格遵守清洁剂的用量和作用时间,决不允许清洁剂的作用时间长于规定值.
- 定期的清洁以预防水垢.
- 不允许将清洁剂直接喷射到汉斯格雅产品上,因为喷雾会进入汉斯格雅产品的开口部分和缝隙中而造成损害.首先将清洁剂喷在软布上,再用软布进行清洁.
- 清洁之后必须用足够的清水冲洗,以彻底去除残留的吸附物(清洁剂).
- 不允许使用蒸汽清洗机, 高温会损害产品.

# With regard to caring for the Hansgrohe products, the following must in principle be heeded:

- Only use cleaning material which is explicitly provided for this type of application.
- Never use cleaning materials, which contain hydrochloric acid, formic acid, chlorine pale lye or acetic acid, as they cause considerable damage.
- Phosphorus acidic cleaners are only conditionally applicable.
- · Mixing cleaning agents is not permitted, generally.
- Never use cleaning materials or appliances with an abrasive effect, such as unsuitable cleaning powders, sponge pads or micro fibre cloths.
- The instructions of the cleaning agent manufacturers have to be followed absolutely.
- Cleaning has to be carried out with a specified cleaner dosage, contact time, object-related and adapted to the needs.
- The building up of calcifications has to be removed by cleaning regulary.
- When using spray cleaners, spray the cleaning solution onto a soft cloth or sponge, never directly onto the Hansgrohe products, as the atomised spray could enter openings and gaps in the Hansgrohe products and cause damage.

- After cleaning rinse thoroughly with clean water to remove any cleaner residue.
- The use of steam cleaners is not permitted. The high temperatures can damage the products.