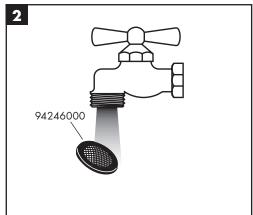

# hansgrohe

ZH 组装说明

**Assembly** instructions

Crometta 1 jet Green 6 l/min 26334407

Crometta Vario Green 6 l/min 26336407

# Crometta Vario Green 6 l/min

Rain

# Crometta Vario Green 6 l/min

26336407

**Crometta Vario Green 6 l/min** 26336407