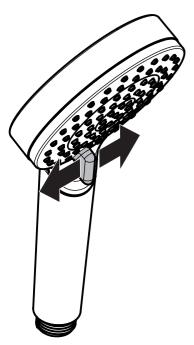

#### QuickClean

有了QuickClean, 手工清洁功能, 要去掉喷头上的水垢, 只需简单地搓除即可.

#### QuickClean

The QuickClean cleaning function only needs a small manual rub over to remove the lime scale from the spray channels