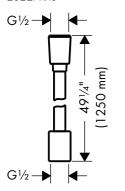

AXOR Textile Shower Hose with Conical and Cylindrical Nut 28227XX0

AXOR Textile Shower Hose with Conical and Cylindrical Nut 28259XXO

AXOR Textile Shower Hose with Conical and Cylindrical Nut 28290XXO