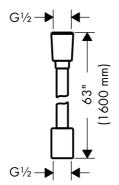

AXOR Textile Shower Hose with Conical and Cylindrical Nut 28227XX0

AXOR Textile Shower Hose with Conical and Cylindrical Nut 28259XXO

AXOR Textile Shower Hose with Conical and Cylindrical Nut 28290XXO