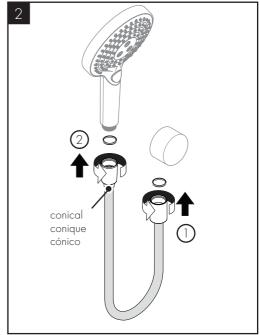

AXOR Textile Shower Hose with Conical and Cylindrical Nut 28290XXO 80" 28259XXO 63" 28227XXO 50"

EN Installation / User Instructions / Warranty

FR Instructions de montage / Mode d'emploi / Garantie

ES Instrucciones de montaje / Manejo / Garantía

AXOR Textile Shower Hose with Conical and Cylindrical Nut 28227XX0



AXOR Textile Shower Hose with Conical and Cylindrical Nut 28259XXO



AXOR Textile Shower Hose with Conical and Cylindrical Nut 28290XXO



## INSTALLATION / INSTALLATION / INSTALACIÓN





### HANSGROHE, INC. LIMITED WARRANTY

Offering our customers the highest quality at all times is a fundamental part of the Hansgrohe, Inc. company philosophy. We offer consumers a limited warranty on our hansgrohe® and AXOR® branded products.

This warranty is limited to products manufactured by Hansgrohe, Inc. that are purchased from a Hansgrohe, Inc. authorized seller by a consumer in the United States or Canada after September 1, 2019, and installed in either the United States or in Canada.

#### WARRANTY

Hansgrohe, Inc. warrants to the original consumer purchaser that hansgrohe and AXOR products will be free from defects in material and workmanship for as long as the original consumer purchaser owns both the product and the home in which the product was originally installed. For com