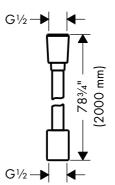

AXOR Textile Shower Hose with Conical and Cylindrical Nut 28227XX0

AXOR Textile Shower Hose with Conical and Cylindrical Nut 28259XXO

AXOR Textile Shower Hose with Conical and Cylindrical Nut 28290XXO