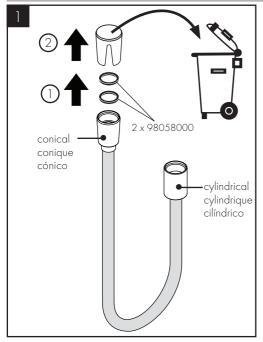

AXOR Textile Shower Hose with Conical and Cylindrical Nut 28290XXO 80" 28259XXO 63" 28227XXO 50"

EN Installation / User Instructions / Warranty

FR Instructions de montage / Mode d'emploi / Garantie

ES Instrucciones de montaje / Manejo / Garantía

AXOR Textile Shower Hose with Conical and Cylindrical Nut 28227XX0



AXOR Textile Shower Hose with Conical and Cylindrical Nut 28259XXO



AXOR Textile Shower Hose with Conical and Cylindrical Nut 28290XXO



## INSTALLATION / INSTALLATION / INSTALACIÓN





### HANSGROHE, INC. LIMITED WARRANTY

Offering our customers the highest quality at all times is a fundamental part of the Hansgrohe, Inc. company philosophy. We offer consumers a limited warranty on our hansgrohe® and AXOR® branded products.

This warranty is limited to products manufactured by Hansgrohe, Inc. that are purchased from a Hansgrohe, Inc. authorized seller by a consumer in the United States or Canada after September 1, 2019, and installed in either the United States or in Canada.

#### WARRANTY

Hansgrohe, Inc. warrants to the original consumer purchaser that hansgrohe and AXOR products will be free from defects in material and workmanship for as long as the original consumer purchaser owns both the product and the home in which the product was originally installed. For c