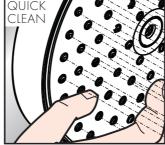

#### QUICKCLEAN

有了QuickClean,手工清洁功能,要去掉喷头上的水 垢,只需简单地搓除即可。

# QUICKCIFAN

The QuickClean cleaning function only needs a small manual rub over to remove the lime scale from the spray channels.

11

°®©

°®†

AXOR / Hansgrohe SE Auestraße 5-9 77761 Schiltach Deutschland

info@axor-design.com axor-design.com 10/2021 9.04745.52