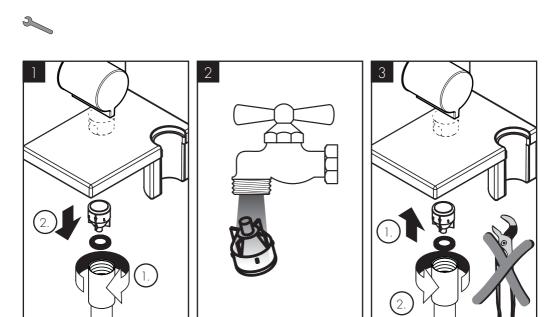

# 安装提示

- / 安裝前必须检查产品是否受到运输损害。安裝后 将不认可运输损害或表面损伤。
- / 管道和阀门必须根据通用标准进行安装、冲洗和 检查。
- / 请遵守当地国家现行的安装规定。
- / 由有资格的专业人员进行产品安装时请注意:在 所有加固区域中,加固表面是否平整(无突出的接 缝或瓷砖),墙体结构是否适合产品安装且未显露 出任何缺点。
- / 必须装上花洒所附带的滤网密封垫,以过滤管道 里的杂质污物。杂质污物会影响花洒的功能和/或 损坏花洒的功能部件,由此而产生的产品损坏不 属于汉斯格雅的保修范围。

# INSTALLATION INSTRUCTIONS

- Prior to installation, inspect the product for transport damages. After it has been installed, no transport or surface damage will be honoured.
- / The pipes and the fixture must be installed, flushed and tested as per the applicable standards.
- / The plumbing codes applicable in the respective countries must be observed.
- / During installation of the product by qualified trained personnel, make sure that the entire fastening surface is even and smooth (no protruding seams or tile offset), that the finish of the wall is suitable to apply the product and has no weak points.
- / The mesh washer must be insert to protect the shower against incoming dirt by pipework. Incoming dirt leads to defects or/and can damage parts of the shower; such caused faults voids all liability and guarantee claims.