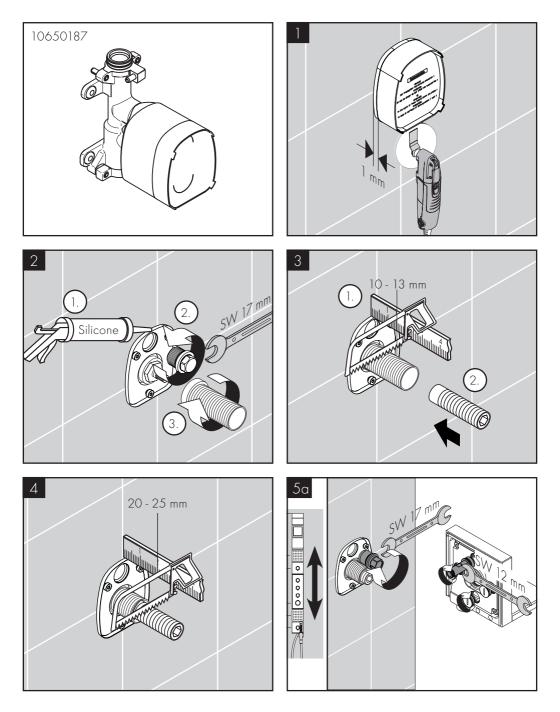

# 安装提示

- / 安裝前必须检查产品是否受到运输损害。安裝后 将不认可运输损害或表面损伤。
- / 管道和阀门必须根据通用标准进行安装、冲洗和 检查。
- / 请遵守当地国家现行的安装规定。
- / 由有资格的专业人员进行产品安装时请注意:在 所有加固区域中,加固表面是否平整(无突出的接 缝或瓷砖),墙体结构是否适合产品安装且未显露 出任何缺点。
- / 必须装上花洒所附带的滤网密封垫,以过滤管道 里的杂质污物。杂质污物会影响花洒的功能和/或 损坏花洒的功能部件,由此而产生的产品损坏不 属于汉斯格雅的保修范围。

# INSTALLATION INSTRUCTIONS

- Prior to installation, inspect the product for transport damages. After it has been installed, no transport or surface damage will be honoured.
- / The pipes and the fixture must be installed, flushed and tested as per the applicable standards.
- / The plumbing codes applicable in the respective countries must be observed.
- / During installation of the product by qualified trained personnel, make sure that the entire fastening surface is even and smooth (no protruding seams or tile offset), that the finish of the wall is suitable to apply the product and has no weak points.
- / The mesh washer must be insert to protect the shower against incoming dirt by pipework. Incoming dirt leads to defects or/and can damage parts of the shower; such caused faults voids all liability and guarantee claims.