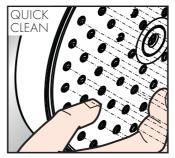

#### QUICKCLEAN

有了QuickClean,手工清洁功能,要去掉喷头上的水 垢,只需简单地搓除即可。

# QUICKCIFAN

The QuickClean cleaning function only needs a small manual rub over to remove the lime scale from the spray channels.

11

°®©

°®†

AXOR / Hansgrohe SE Auestraße 5-9 77761 Schiltach Deutschland

info@axor-design.com axor-design.com 10/2021 9.04745.52