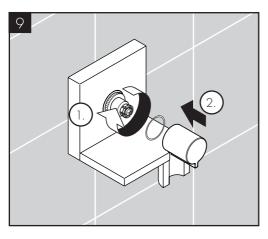

|
|                                 | (1 MPa = 1 | 10 bar = 147 PSI) |
| Hot water temperature:          |            | max. 60°C         |
| Thermal disinfection:           |            | 70°C/4 min        |
|                                 |            |                   |

The product is exclusively designed for drinking water!

## SYMBOL DESCRIPTION



Do not use silicone containing acetic acid!

DIMENSIONS (see page 06)



SPARE PARTS (see page 11)



- SPECIAL ACCESSORIES (see page 11)
- (order as an extra)
- / extension #10658000)



CLEANING (see page 08)

MAINTENANCE (see page 07)

/ The check valves must be checked regularly according to EN 806-5 in accordance with national or regional regulations (at least once a year).



 ${\sf OPERATION}$  (see page 07)

ΕN























AXOR Starck 











开/open

关/close





#### 汉斯格雅产品的清洁建议

现代的卫浴龙头、厨房龙头、花洒、配件、盥洗台、 浴盆和加热器采用的制造材料非常迥异,以适应产品 外形设计和使用功能的市场需求。

为了避免产品损坏和由此引发的投诉及争议,必须在 使用和清洁产品时遵循有关规程。

# 在保养汉斯格雅产品时,原则上必须注意:

- / 只能使用那些有明确注明是适用于本产品的清洁剂。
- / 不允许使用含有盐酸、蚁酸、氯漂或醋酸的清洁 剂,因为这些清洁剂会给产品表面造成严重的损 伤。
- / 含磷酸的清洁剂必须在特定条件下使用。
- / 不允许将两种以上清洁剂混合使用。
- / 不允许使用具有研磨作用的清洁工具和设备,如不 适合的清洁粉末、海绵垫或超细麦克布。
- / 必须严格遵守清洁剂生产厂商的使用说明。
- / 严格遵守清洁剂的用量和作用时间,决不允许清洁 剂的作用时间长于规定值。
- / 定期的清洁以预防水垢。
- / 不允许将清洁剂直接喷射到汉斯格雅产品上,因为 喷雾会进入汉斯格雅产品的开口部分和缝隙中而造 成损害。首先将清洁剂喷在软布上,再用软布进行 清洁。
- / 清洁之后必须用足够的清水冲洗,以彻底去除残留 的吸附物(清洁剂)。
- / 不允许使用蒸汽清洗机, 高温会损害产品。

重要说明

肥皂,洗发水、沐浴液、染发剂、香水、刮胡水、指 甲油的残留也会对产品造成损伤。

此处:使用后要小心地用清水将剩余物冲洗干净。

同样在产品下方不得存放洗涤剂和化学药品,例如不 可放在用于洗脸盆的梳洗柜中否则挥发气体将损坏产 品。

在已经损伤的表面继续使用清洁剂会给表面造成更大 的损伤。

表面损坏的部件必须更换,否则会有受伤的 危险。

不按规定进行清洁而造成的任何损坏不在本公司产品 保修范围之内