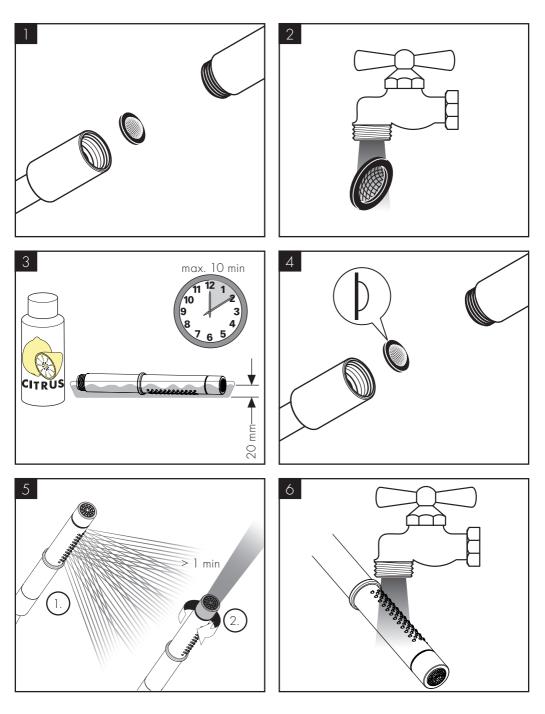

# 安装提示

- / 安裝前必须检查产品是否受到运输损害。安裝后 将不认可运输损害或表面损伤。
- / 管道和阀门必须根据通用标准进行安装、冲洗和 检查。
- / 请遵守当地国家现行的安装规定。
- / 由有资格的专业人员进行产品安装时请注意:在 所有加固区域中,加固表面是否平整(无突出的接 缝或瓷砖),墙体结构是否适合产品安装且未显露 出任何缺点。
- / 必须装上花洒所附带的滤网密封垫,以过滤管道 里的杂质污物。杂质污物会影响花洒的功能和/或 损坏花洒的功能部件,由此而产生的产品损坏不 属于汉斯格雅的保修范围。

# INSTALLATION INSTRUCTIONS

- Prior to installation, inspect the product for transport damages. After it has been installed, no transport or surface damage will be honoured.
- / The pipes and the fixture must be installed, flushed and tested as per the applicable standards.
- / The plumbing codes applicable in the respective countries must be observed.
- / During installation of the product by qualified trained personnel, make sure that the entire fastening surface is even and smooth (no protruding seams or tile offset), that the finish of the wall is suitable to apply the product and has no weak points.
- / The mesh washer must be insert to protect the shower against incoming dirt by pipework. Incoming dirt leads to defects or/and can damage parts of the shower; such caused faults voids all liability and guarantee claims.