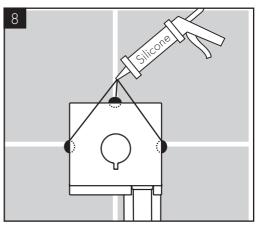

|                                 | (1 MPa = 1 | 10 bar = 147 PSI) |
| Hot water temperature:          |            | max. 60°C         |
| Thermal disinfection:           |            | 70°C/4 min        |
|                                 |            |                   |

The product is exclusively designed for drinking water!

## SYMBOL DESCRIPTION



Do not use silicone containing acetic acid!

DIMENSIONS (see page 06)



SPARE PARTS (see page 11)



- SPECIAL ACCESSORIES (see page 11)
- (order as an extra)
- / extension #10658000)



CLEANING (see page 08)

MAINTENANCE (see page 07)

/ The check valves must be checked regularly according to EN 806-5 in accordance with national or regional regulations (at least once a year).



 ${\sf OPERATION}$  (see page 07)

ΕN























AXOR Starck 











开/open

关/close





#### 汉斯格雅产品的清洁建议

现代的卫浴龙头、厨房龙头、花洒、配件、盥洗台、 浴盆和加热器采用的制造材料非常迥异,以适应产品 外形设计和使用功能的市场需求。

为了避免产品损坏和由此引发的投诉及争议,必须在 使用和清洁产品时遵循有关规程。

# 在保养汉斯格雅产品时,原则上必须注意:

- / 只能使用那些有明确注明是适用于本产品的清洁剂。
- / 不允许使用含有盐酸、蚁酸、氯漂或醋酸的清洁 剂,因为这些清洁剂会给产品表面造成严重的损 伤。
- / 含磷酸的清洁剂必须在特定条件下使用。
- / 不允许将两种以上清洁剂混合使用。
- / 不允许使用具有研磨作用的清洁工具和设备,如不 适合的清洁粉末、海绵垫或超细麦克布。
- / 必须严格遵守清洁剂生产厂商的使用说明。
- / 严格遵守清洁剂的用量和作用时间,决不允许清洁 剂的作用时间长于规定值。
- / 定期的清洁以预防水垢。
- / 不允许将清洁剂直接喷射到汉斯格雅产品上,因为 喷雾会进入汉斯格雅产品的开口部分和缝隙中而造 成损害。首先将清洁剂喷在软布上,再用软布进行 清洁。
- / 清洁之后必须用足够的清水冲洗,以彻底去除残留 的吸附物(清洁剂)。
- / 不允许使用蒸汽清洗机, 高温会损害产品。

重要说明

肥皂,洗发水、沐浴液、染发剂、香水、刮胡水、指 甲油的残留也会对产品造成损伤。

此处:使用后要小心地用清水将剩余物冲洗干净。

同样在产品下方不得存放洗涤剂和化学药品,例如不 可放在用于洗脸盆的梳洗柜中否则挥发气体将损坏产 品。

在已经损伤的表面继续使用清洁剂会给表面造成更大 的损伤。

表面损坏的部件必须更换,否则会有受伤的 危险。

不按规定进行清洁而造成的任何损坏不在本公司产品 保修范围之内。

#