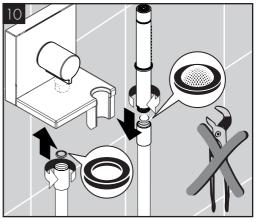

| (1 MPa = 1 | 10 bar = 147 PSI) |
| Hot water temperature:          |            | max. 60°C         |
| Thermal disinfection:           |            | 70°C/4 min        |
|                                 |            |                   |

The product is exclusively designed for drinking water!

## SYMBOL DESCRIPTION



Do not use silicone containing acetic acid!

DIMENSIONS (see page 06)



SPARE PARTS (see page 11)



- SPECIAL ACCESSORIES (see page 11)
- (order as an extra)
- / extension #10658000)



CLEANING (see page 08)

MAINTENANCE (see page 07)

/ The check valves must be checked regularly according to EN 806-5 in accordance with national or regional regulations (at least once a year).



 ${\sf OPERATION}$  (see page 07)

ΕN























AXOR Starck 











开/open

关/close





#### 汉斯格雅产品的清洁建议

现代的卫浴龙头、厨房龙头、花洒、配件、盥洗台、 浴盆和加热器采用的制造材料非常迥异,以适应产品 外形设计和使用功能的市场需求。

为了避免产品损坏和由此引发的投诉及争议,必须在 使用和清洁产品时遵循有关规程。

# 在保养汉斯格雅产品时,原则上必须注意:

- / 只能使用那些有明确注明是适用于本产品的清洁剂。
- / 不允许使用含有盐酸、蚁酸、氯漂或醋酸的清洁 剂,因为这些清洁剂会给产品表面造成严重的损 伤。
- / 含磷酸的清洁剂必须在特定条件下使用。
- / 不允许将两种以上清洁剂混合使用。
- / 不允许使用具有研磨作用的清洁工具和设备,如不 适合的清洁粉末、海绵垫或超细麦克布。
- / 必须严格遵守清洁剂生产厂商的使用说明。
- / 严格遵守清洁剂的用量和作用时间,决不允许清洁 剂的作用时间长于规定值。
- / 定期的清洁以预防水垢。
- / 不允许将清洁剂直接喷射到汉斯格雅产品上,因为 喷雾会进入汉斯格雅产品的开口部分和缝隙中而造 成损害。首先将清洁剂喷在软布上,再用软布进行 清洁。
- / 清洁之后必须用足够的清水冲洗,以彻底去除残留 的吸附物(清洁剂)。
- / 不允许使用蒸汽清洗机, 高温会损害产品。

重要说明

肥皂,洗发水、沐浴液、染发剂、香水、刮胡水、指 甲油的残留也会对产品造成损伤。

此处:使用后要小心地用清水将剩余物冲洗干净。

同样在产品下方不得存放洗涤剂和化学药品,例如不 可放在用于洗脸盆的梳洗柜中否则挥发气体将损坏产 品。

在已经损伤的表面继续使用清洁剂会给表面造成更大 的损伤。

表面损坏的部件必须更换,否则会有受伤的 危险。

不按规定进行清洁而造成的任何损坏不在本公司产品 保修范围之内。

###