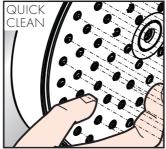

#### QUICKCLEAN

有了QuickClean,手工清洁功能,要去掉喷头上的水 垢,只需简单地搓除即可。

# QUICKCIFAN

The QuickClean cleaning function only needs a small manual rub over to remove the lime scale from the spray channels.

11

°®©

°®†

AXOR / Hansgrohe SE Auestraße 5-9 77761 Schiltach Deutschland

info@axor-design.com axor-design.com 10/2021 9.04745.52