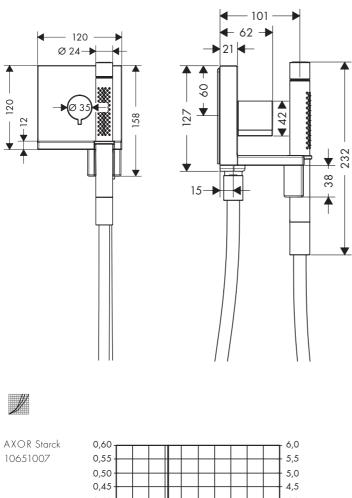

# 符号说明

(An

- 请勿使用含有乙酸的硅胶!

   大小(参见第页 06)

   流量示意图(参见第页 06)

   ふ量示意图(参见第页 06)

   金子

   透装附件(参见第页 11)

## SYMBOL DESCRIPTION

Do not use silicone containing acetic acid!

DIMENSIONS (see page 06)

SPARE PARTS (see page 11)

- SPECIAL ACCESSORIES (see page 11)
- (order as an extra)
- / extension #10658000)

CLEANING (see page 08)