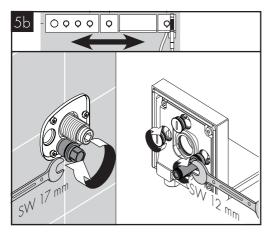

# 安装提示

- / 安裝前必须检查产品是否受到运输损害。安裝后 将不认可运输损害或表面损伤。
- / 管道和阀门必须根据通用标准进行安装、冲洗和 检查。
- / 请遵守当地国家现行的安装规定。
- / 由有资格的专业人员进行产品安装时请注意:在 所有加固区域中,加固表面是否平整(无突出的接 缝或瓷砖),墙体结构是否适合产品安装且未显露 出任何缺点。
- / 必须装上花洒所附带的滤网密封垫,以过滤管道 里的杂质污物。杂质污物会影响花洒的功能和/或 损坏花洒的功能部件,由此而产生的产品损坏不 属于汉斯格雅的保修范围。

# INSTALLATION INSTRUCTIONS

- Prior to installation, inspect the product for transport damages. After it has been installed, no transport or surface damage will be honoured.
- / The pipes and the fixture must be installed, flushed and tested as per the applicable standards.
- / The plumbing codes applicable in the respective countries must be observed.
- / During installation of the product by qualified trained personnel, make sure that the entire fastening surface is even and smooth (no protruding seams or tile offset), that the finish of the wall is suitable to apply the product and has no weak points.
- / The mesh washer must be insert to protect the shower against incoming dirt by pipework. Incoming dirt leads to defects or/and can damage parts of the shower; such caused faults voids all liability and guarantee claims.