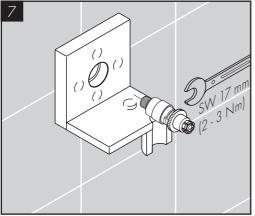

# 安装提示

- / 安裝前必须检查产品是否受到运输损害。安裝后 将不认可运输损害或表面损伤。
- / 管道和阀门必须根据通用标准进行安装、冲洗和 检查。
- / 请遵守当地国家现行的安装规定。
- / 由有资格的专业人员进行产品安装时请注意:在 所有加固区域中,加固表面是否平整(无突出的接 缝或瓷砖),墙体结构是否适合产品安装且未显露 出任何缺点。
- / 必须装上花洒所附带的滤网密封垫,以过滤管道 里的杂质污物。杂质污物会影响花洒的功能和/或 损坏花洒的功能部件,由此而产生的产品损坏不 属于汉斯格雅的保修范围。

# INSTALLATION INSTRUCTIONS

- Prior to installation, inspect the product for transport damages. After it has been installed, no transport or surface damage will be honoured.
- / The pipes and the fixture must be installed, flushed and tested as per the applicable standards.
- / The plumbing codes applicable in the respective countries must be observed.
- / During installation of the product by qualified trained personnel, make sure that the entire fastening surface is even and smooth (no protruding seams or tile offset), that the finish of the wall is suitable to apply the product and has no weak points.
- / The mesh washer must be insert to protect the shower against incoming dirt by pipework. Incoming dirt leads to defects or/and can damage parts of the shower; such caused faults voids all liability and guarantee claims.