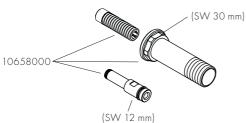

   (不在供货范围内)

   / 加长件 #10658000)

   清洗(参见第页 08)
  - 保养 (参见第页 07)
    - / 单向阀必须在符合国家或当地的法律的情况下按照EN 806-5定期检查 (至少一年一次)。

操作 (参见第页 07)

## SYMBOL DESCRIPTION

Do not use silicone containing acetic acid!

DIMENSIONS (see page 06)

SPARE PARTS (see page 11)

- SPECIAL ACCESSORIES (see page 11)
- (order as an extra)
- / extension #10658000)

CLEANING (see page 08)