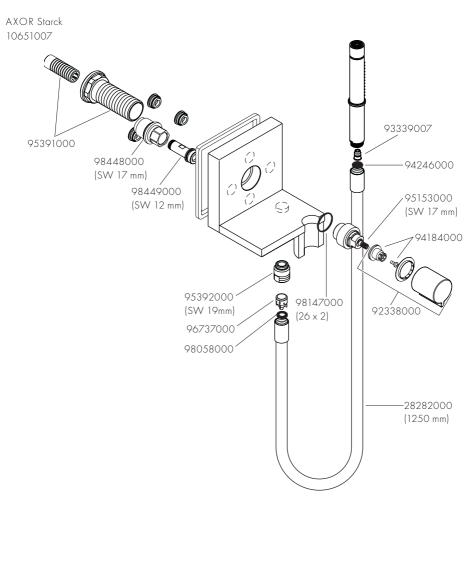

# 符号说明

(An

- 请勿使用含有乙酸的硅胶!

   大小(参见第页 06)

   流量示意图(参见第页 06)

   ふ量示意图(参见第页 06)

   金子

   透装附件(参见第页 11)

   (不在供货范围内)

   / 加长件 #10658000)

   清洗(参见第页 08)
  - 保养 (参见第页 07)
    - / 单向阀必须在符合国家或当地的法律的情况下按照EN 806-5定期检查 (至少一年一次)。

操作 (参见第页 07)

## SYMBOL DESCRIPTION

Do not use silicone containing acetic acid!

DIMENSIONS (see page 06)

SPARE PARTS (see page 11)

- SPECIAL ACCESSORIES (see page 11)
- (order as an extra)
- / extension #10658000)

CLEANING (see page 08)

MAINTENANCE (see page 07)

/ The check valves must be checked regularly according to EN 806-5 in accordance with national or regional regulations (at least once a year).

 ${\sf OPERATION}$  (see page 07)