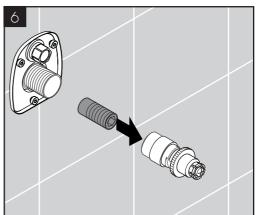

|
|                                 | (1 MPa = 1 | 10 bar = 147 PSI) |
| Hot water temperature:          |            | max. 60°C         |
| Thermal disinfection:           |            | 70°C/4 min        |
|                                 |            |                   |

The product is exclusively designed for drinking water!

## SYMBOL DESCRIPTION



Do not use silicone containing acetic acid!

DIMENSIONS (see page 06)



SPARE PARTS (see page 11)



- SPECIAL ACCESSORIES (see page 11)
- (order as an extra)
- / extension #10658000)



CLEANING (see page 08)

MAINTENANCE (see page 07)

/ The check valves must be checked regularly according to EN 806-5 in accordance with national or regional regulations (at least once a year).



 ${\sf OPERATION}$  (see page 07)

ΕN























AXOR Starck 











开/open

关/close





#### 汉斯格雅产品的清洁建议

现代的卫浴龙头、厨房龙头、花洒、配件、盥洗台、 浴盆和加热器采用的制造材料非常迥异,以适应产品 外形设计和使用功能的市场需求。

为了避免产品损坏和由此引发的投诉及争议,必须在 使用和清洁产品时遵循有关规程。

# 在保养汉斯格雅产品时,原则上必须注意:

- / 只能使用那些有明确注明是适用于本产品的清洁剂。
- / 不允许使用含有盐酸、蚁酸、氯漂或醋酸的清洁 剂,因为这些清洁剂会给产品表面造成严重的损 伤。
- / 含磷酸的清洁剂必须在特定条件下使用。
- / 不允许将两种以上清洁剂混合使用。
- / 不允许使用具有研磨作用的清洁工具和设备,如不 适合的清洁粉末、海绵垫或超细麦克布。
- / 必须严格遵守清洁剂生产厂商的使用说明。
- / 严格遵守清洁剂的用量和作用时间,决不允许清洁 剂的作用时间长于规定值。
- / 定期的清洁以预防水垢。
- / 不允许将清洁剂直接喷射到汉斯格雅产品上,因为 喷雾会进入汉斯格雅产品的开口部分和缝隙中而造 成损害。首先将清洁剂喷在软布上,再用软布进行 清洁。
- / 清洁之后必须用足够的清水冲洗,以彻底去除残留 的吸附物(清洁剂)。
- / 不允许使用蒸汽清洗机, 高温会损害产品。

重要说明

肥皂,洗发水、沐浴液、染发剂、香水、刮胡水、指 甲油的残留也会对产品造成损伤。

此处:使用后要小心地用清水将剩余物冲洗干净。

同样在产品下方不得存放洗涤剂和化学药品,例如不 可放在用于洗脸盆的梳洗柜中否则挥发气体将损坏产 品。

在已经损伤的表面继续使用清洁剂会给表面造成更大 的损伤。

表面损坏的部件必须更换,否则会有受伤的 危险。

不按规定进行清洁而造成的任何损坏不在本公司产品 保修范围之内。