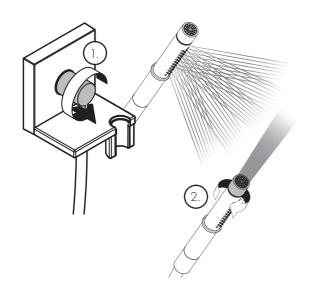

| (1 MPa = 1 | 10 bar = 147 PSI) |
| Hot water temperature:          |            | max. 60°C         |
| Thermal disinfection:           |            | 70°C/4 min        |
|                                 |            |                   |

The product is exclusively designed for drinking water!

## SYMBOL DESCRIPTION



Do not use silicone containing acetic acid!

DIMENSIONS (see page 06)



SPARE PARTS (see page 11)



- SPECIAL ACCESSORIES (see page 11)
- (order as an extra)
- / extension #10658000)



CLEANING (see page 08)

MAINTENANCE (see page 07)

/ The check valves must be checked regularly according to EN 806-5 in accordance with national or regional regulations (at least once a year).



 ${\sf OPERATION}$  (see page 07)

ΕN























AXOR Starck 











开/open

关/close





#### 汉斯格雅产品的清洁建议

现代的卫浴龙头、厨房龙头、花洒、配件、盥洗台、 浴盆和加热器采用的制造材料非常迥异,以适应产品 外形设计和使用功能的市场需求。

为了避免产品损坏和由此引发的投诉及争议,必须在 使用和清洁产品时遵循有关规程。

# 在保养汉斯格雅产品时,原则上必须注意:

- / 只能使用那些有明确注明是适用于本产品的清洁剂。
- / 不允许使用含有盐酸、蚁酸、氯漂或醋酸的清洁 剂,因为这些清洁剂会给产品表面造成严重的损 伤。
- / 含磷酸的清洁剂必须在特定条件下使用。
- / 不允许将两种以上清洁剂混合使用。
- / 不允许使用具有研磨作用的清洁工具和设备,如不 适合的清洁粉末、海绵垫或超细麦克布。
- / 必须严格遵守清洁剂生产厂商的使用说明。
- / 严格遵守清洁剂的用量和作用时间,决不允许清洁 剂的作用时间长于规定值。
- / 定期的清洁以预防水垢。
- / 不允许将清洁剂直接喷射到汉斯格雅产品上,因为 喷雾会进入汉斯格雅产品的开口部分和缝隙中而造 成损害。首先将清洁剂喷在软布上,再用软布进行 清洁。
- / 清洁之后必须用足够的清水冲洗,以彻底去除残留 的吸附物(清洁剂)。
- / 不允许使用蒸汽清洗机, 高温会损害产品。

重要说明

肥皂,洗发水、沐浴液、染发剂、香水、刮胡水、指 甲油的残留也会对产品造成损伤。

此处:使用后要小心地用清水将剩余物冲洗干净。

同样在产品下方不得存放洗涤剂和化学药品,例如不 可放在用于洗脸盆的梳洗柜中否则挥发气体将损坏产 品。

在已经损伤的表面继续使用清洁剂会给表面造成更大 的损伤。

表面损坏的部件必须更换,否则会有受伤的 危险。

不按规定进行清洁而造成的任何损坏不在本公司产品 保修范围之内。

#### 担保

Hansgrohe 向用户保证,该产