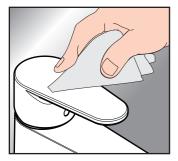

#### QUICKCLEAN

有了QuickClean,手工清洁功能,要去掉喷头上的水 垢,只需简单地搓除即可。

# QUICKCIFAN

The QuickClean cleaning function only needs a small manual rub over to remove the lime scale from the spray channels.

11

°®©

°®†

AXOR / Hansgrohe SE Auestraße 5-9 77761 Schiltach Deutschland

info@axor-design.com axor-design.com 10/2021 9.04745.52