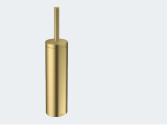

**AXOR Universal Circular** Toilet brush

Tecturis S Single lever basin mixer 110 EcoSmart+ without waste set 73311950 £234.17 (RRP Ex VAT)

Tecturis S Single lever basin mixer for concealed installation wall-mounted with spout 22.5cm