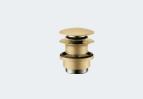

Waste set Brass push-open for basin and bidet mixers 50100950

£97.50 (RRP Ex VAT)