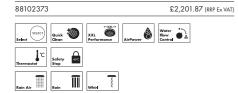

# hansgrohe

Showers, Taps and Accessories

BRUSHED BRASS

## BRUSHED BRASS

hansgrohe quality meets on-trend brushed brass. The warm brass tone has very subtle nuances with its brushed surface. Adding a sense of glamour - transforming the bathroom into a luxurious refuge. Contemporary design combines with precision engineering.

The warm brass tone has very **subtle nuances** with its brushed surface. Adding a **sense of glamour** transforming the bathroom into a **luxurious refuge**.