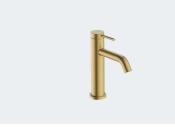

**AXOR Universal Circular** Toilet brush

Tecturis S Single lever basin mixer 110 EcoSmart+ without waste set 73311950 £234.17 (RRP Ex VAT)

Tecturis S Single lever basin mixer for concealed installation wall-mounted with spout 22.5cm