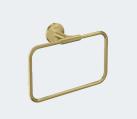

#### **AXOR Universal Circular** Liquid soap dispenser

£165.55 (RRP Ex VAT)

42810950

£187.05 (RRP Ex VAT)

Towel ring 42823950

£230.14 (RRP Ex VAT)