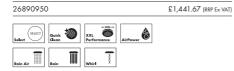

### ACCESSORIES

AXOR Universal Circular Single robe hook 42811950

AXOR Universal Circular Toothbrush tumbler £28.81 (RRP Ex VAT) 42804950

AXOR Universal Circular Toilet roll holder 42856950 £100.79 (RRP Ex VAT) 42855950