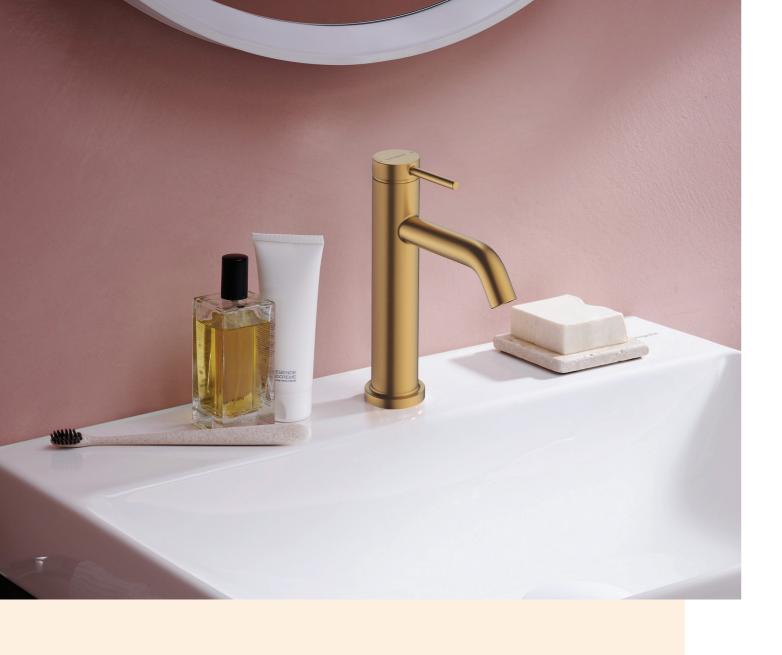

**AXOR Universal Circular** Toilet brush

Tecturis S Single lever basin mixer 110 EcoSmart+ without waste set 73311950 £234.17 (RRP Ex VAT)

Tecturis S Single lever basin mixer for concealed installation wall-mounted with spout 22.5cm