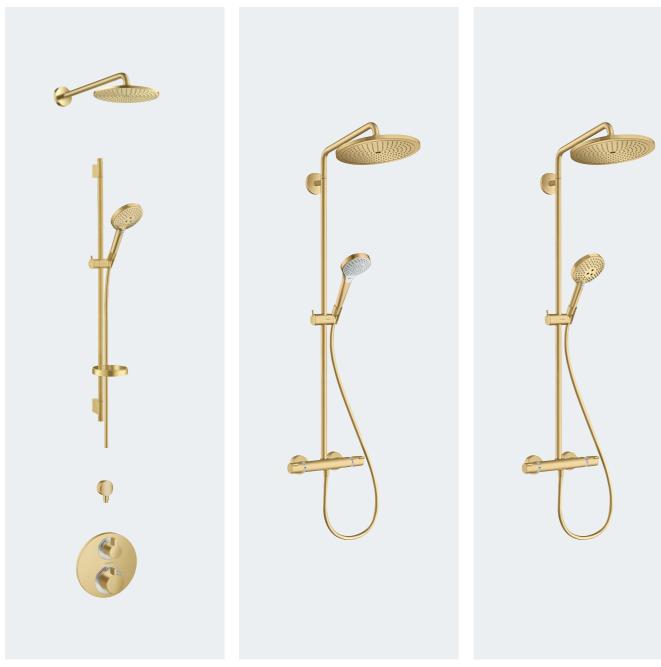

# hansgrohe

Showers, Taps and Accessories

BRUSHED BRASS

## BRUSHED BRASS

hansgrohe quality meets on-trend brushed brass. The warm brass tone has very subtle nuances with its brushed surface. Adding a sense of glamour - transforming the bathroom into a luxurious refuge. Contemporary design combines with precision engineering.

The warm brass tone has very **subtle nuances** with its brushed surface. Adding a **sense of glamour** transforming the bathroom into a **luxurious refuge**.