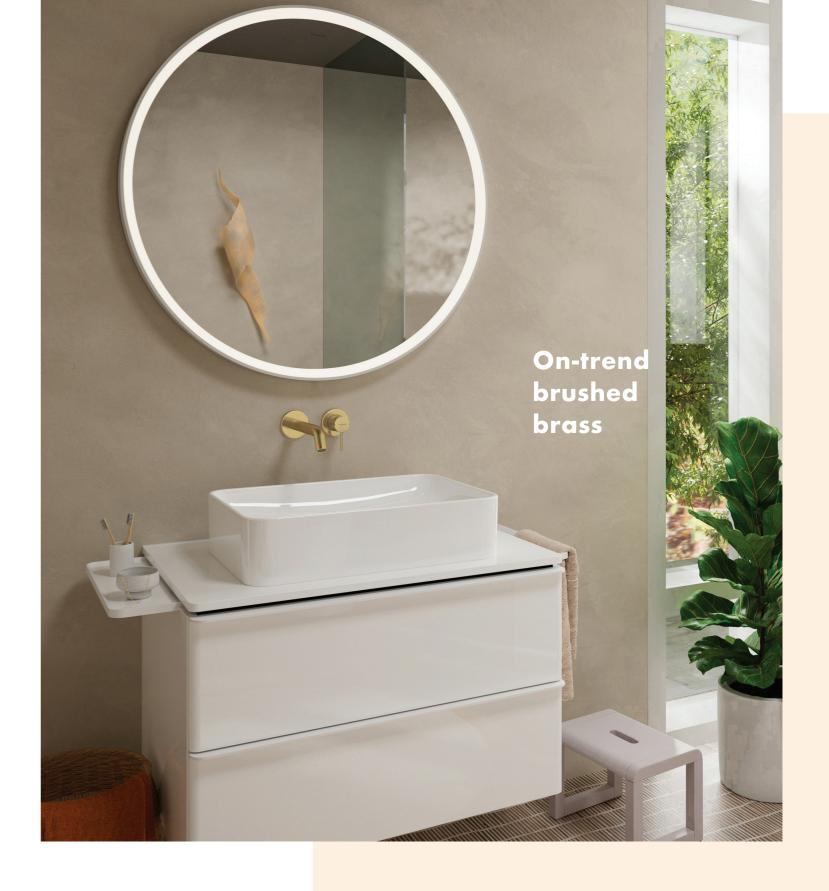

## BRUSHED BRASS

hansgrohe quality meets on-trend brushed brass. The warm brass tone has very subtle nuances with its brushed surface. Adding a sense of glamour - transforming the bathroom into a luxurious refuge. Contemporary design combines with precision engineering.

The warm brass tone has very **subtle nuances** with its brushed surface. Adding a **sense of glamour** transforming the bathroom into a **luxurious refuge**.