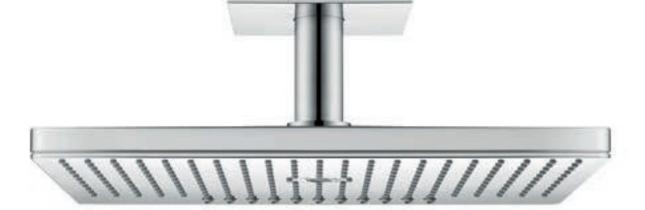

### AXOR OVERHEAD SHOWER 350 1JET

The epitome of luxury: the AXOR overhead shower. Clarity equals purism. The majesty of the circular design captures the room.

Its edges finely milled and turned. Premium craftsmanship in pure metal. The AXOR overhead shower 350 comes with the spray innovation PowderRain. Enveloping the body in fine drops. A masterpiece of design and water.