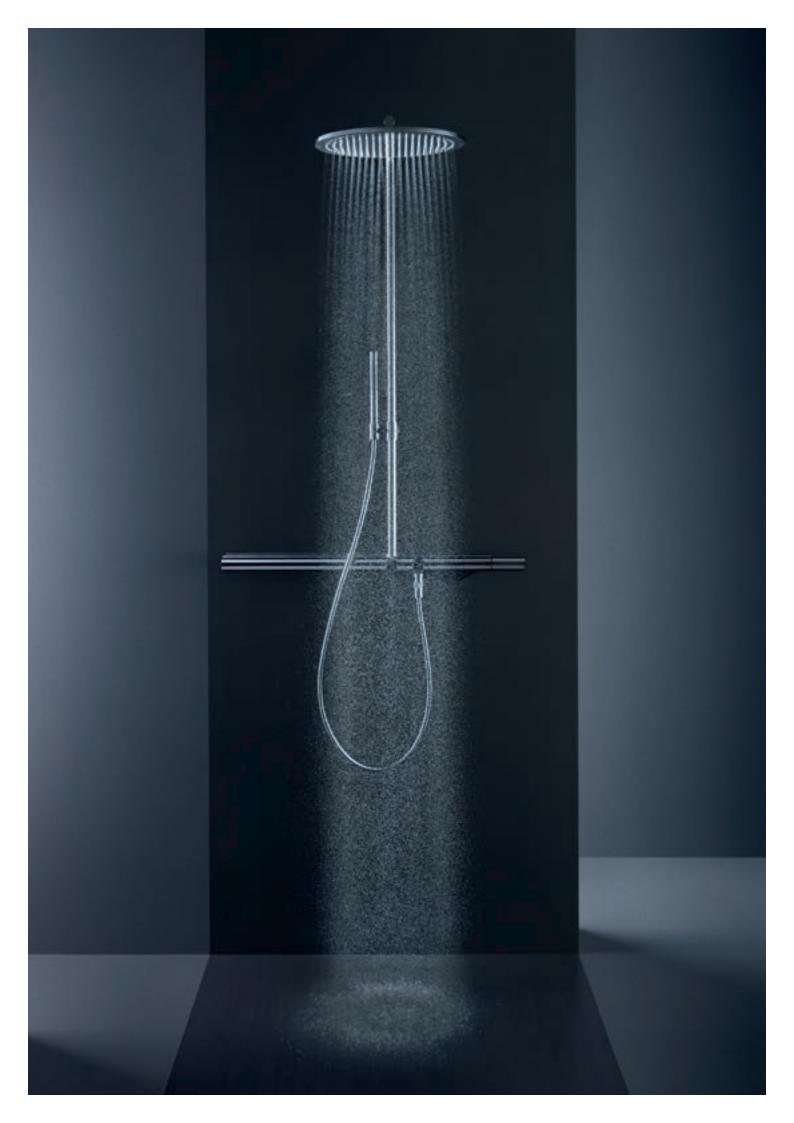

### AXOR SHOWERPIPE 800

A lavish control system for the water's journey. In the purist pipe design. The original means of transporting water. Newly interpreted with two Select buttons for easy and precise operation of the overhead or hand shower. With a thermostat. And a spacious shelf made of finest mirror glass. Water design in its most exquisite form: the innovative, gentle PowderRain. Unique lightness. In perfection.

Design: Phoenix Design

17