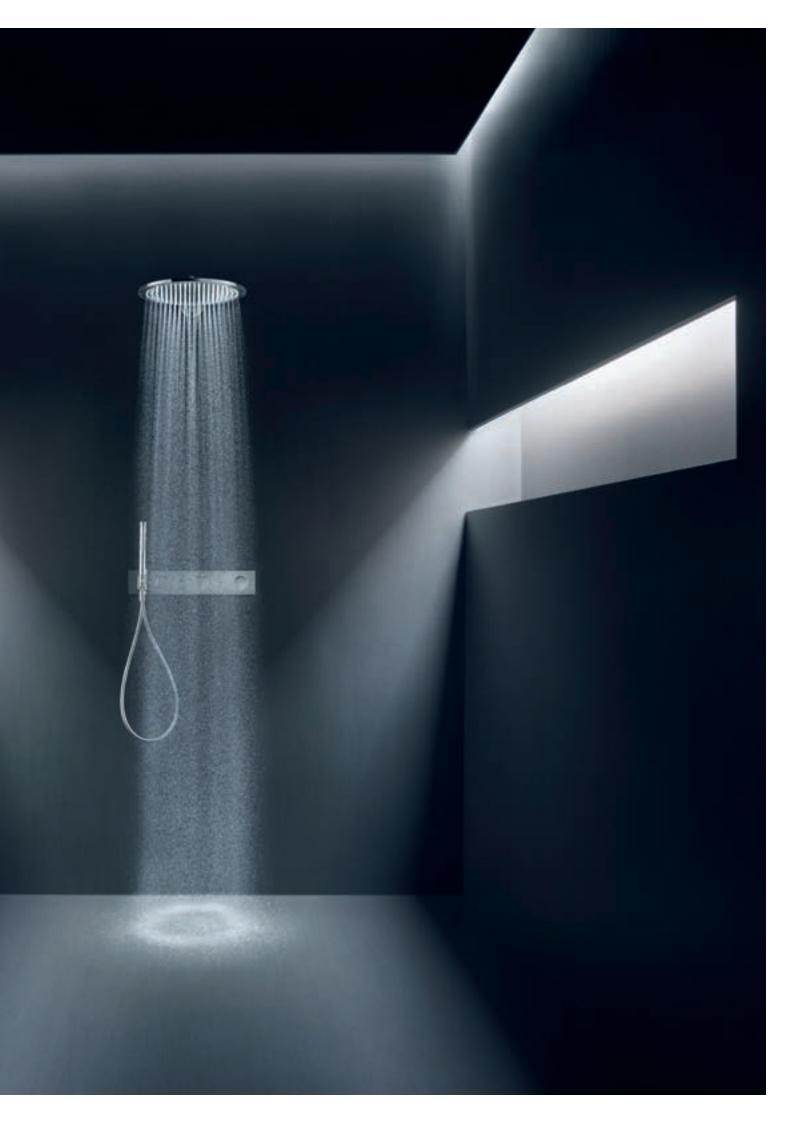

### AXOR OVERHEAD SHOWER 350 1JET

The epitome of luxury: the AXOR overhead shower. Clarity equals purism. The majesty of the circular design captures the room.

Its edges finely milled and turned. Premium craftsmanship in pure metal. The AXOR overhead shower 350 comes with the spray innovation PowderRain. Enveloping the body in fine drops. A masterpiece of design and water.

Design: Phoenix Design