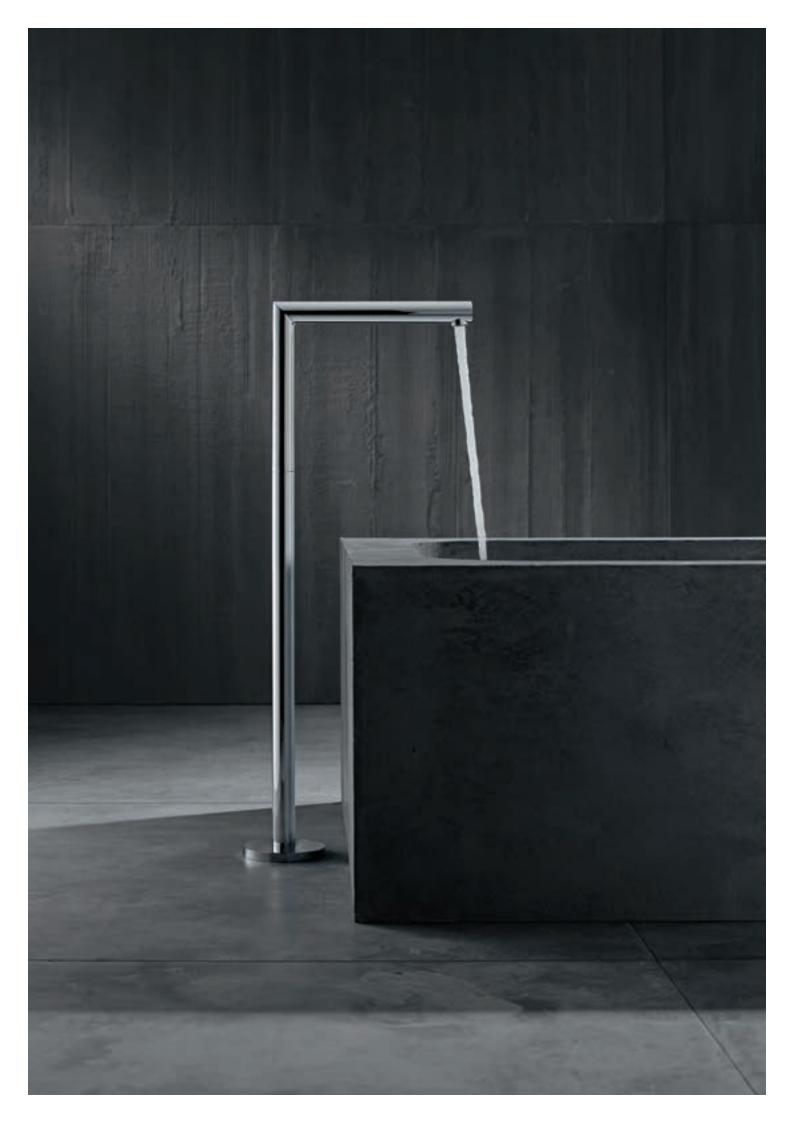

#### AXOR UNO

PURISM. In perfection.

Simplicity of forms. The aesthetics of construction. The original purists let things speak for themselves. AXOR Uno perfects purism. With pipes, the most elemental means of transporting water. Simplest design. Perfectly executed. Subtly raised to the golden ratio. This

ascetic form exudes a unique radiance. At the wash basin. In the shower. At the bathtub. Radically functional. Radically purist. In perfection.

Design: Phoenix Design

AXOR Uno DESIGN

A clear design principle: two cylinders. A marriage of precision. At right angles. Consistent in construction. Radically purist.

Maximum ergonomics, minimal design. The loop-handle.

Or the Select button. The purist form of operation. Outstanding.

In form. And function.

The elevation of purism. The floor-standing basin mixer – sculptured to perfection. Refined with the exclusive Polished Brass surface: elevation one step further.

Operation reduced to the bare minimum: on and off. Separate from the temperature handle. As with the single-lever basin mixer. With the operating button on the spout at the front. Purity in its finest form.

AXOR Uno

BATHTUB

38