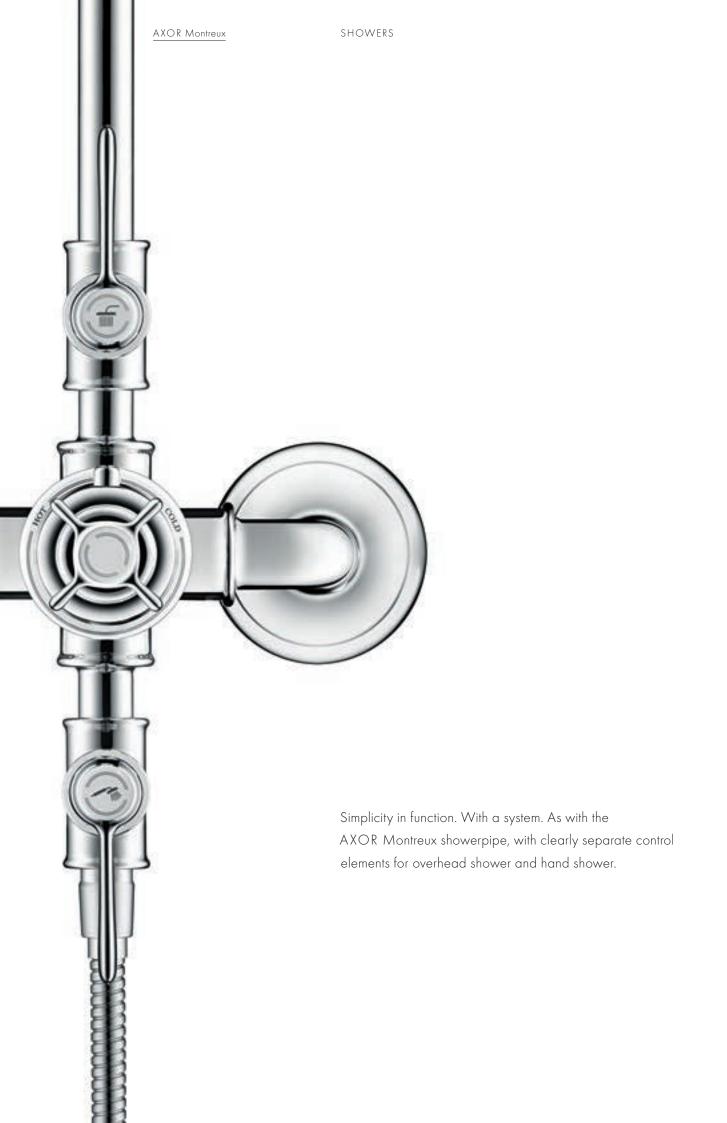

## AXOR MONTREUX

## AXOR MONTREUX

AUTHENTICITY. IN PERFECTION.

The turn-of-the-century epoch. Symbolising a new departure, technical progress. A wealth of culture. Immortalised in the grand hotels of Europe. And in Montreux, the legendary spa resort at Lake Geneva. The AXOR Montreux collection is steeped in this same tradition. Mixers, showers and accessories - in the design of the first Design: Phoenix Design

ever industrially manufactured bathroom fixtures. Classic low-spout or modern highspout design. In combination with outstanding technology and functionality. With no compromises. In perfection.

The evolution of industrial design: modern lever handles. Supplementing the repertoire of the classic cross handles. A modern interpretation overall: the three-hole mixer with high spout and lever handles. Unfailingly classical, with low spout and typical cross handles.