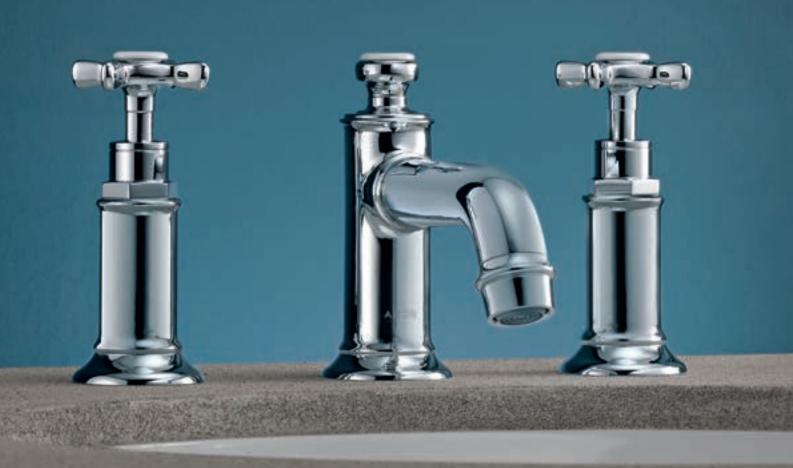

## AXOR MONTREUX

## AXOR MONTREUX

AUTHENTICITY. IN PERFECTION.

The turn-of-the-century epoch. Symbolising a new departure, technical progress. A wealth of culture. Immortalised in the grand hotels of Europe. And in Montreux, the legendary spa resort at Lake Geneva. The AXOR Montreux collection is steeped in this same tradition. Mixers, showers and accessories - in the design of the first Design: Phoenix Design

ever industrially manufactured bathroom fixtures. Classic low-spout or modern highspout design. In combination with outstanding technology and functionality. With no compromises. In perfection.

The evolution of industrial design: modern lever handles. Supplementing the repertoire of the classic cross handles. A modern interpretation overall: the three-hole mixer with high spout and lever handles. Unfailingly classical, with low spout and typical cross handles.