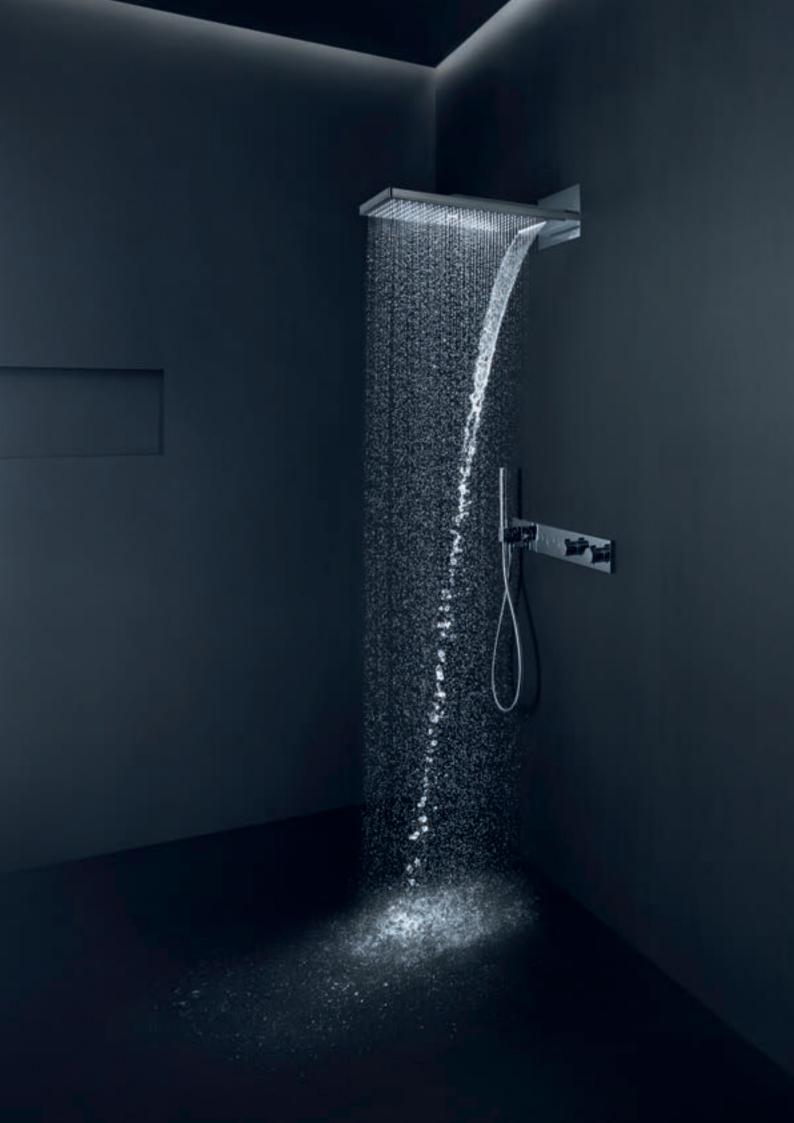

A perfect example:

AXOR ShowerHeaven 1200 / 300 4 jet. Water taking centre stage. Unique. In every dimension.

### AXOR SHOWERHEAVEN 1200/300 4JET

Luxury taken to a new level. The AXOR ShowerHeaven is a new archetype in the shower. With maximum appeal. And scope. Where water takes the stage. And assumes a variety of forms: from revitalising jets to soothing shower rain. Including the gentle PowderRain – the latest AXOR innovation in water design. An elegant ballet. Borne of precise mechanics. Adapted optimally to the user.

Design: Phoenix Design

11

POWDERRAIN.

GENTLY ENVELOPED. IN PERFECTION.

A soft rain in the shower. Gently enveloping like a protective coat. Soothing the soul. Quiet and soft, yet powerful.

PowderRain is the fruit of intensive research.

A result that was unthinkable before, with finest silicone nozzles lending water elegance in small drops. Precisely distributed – a unique feeling. Like a cocoon of water. In perfection.