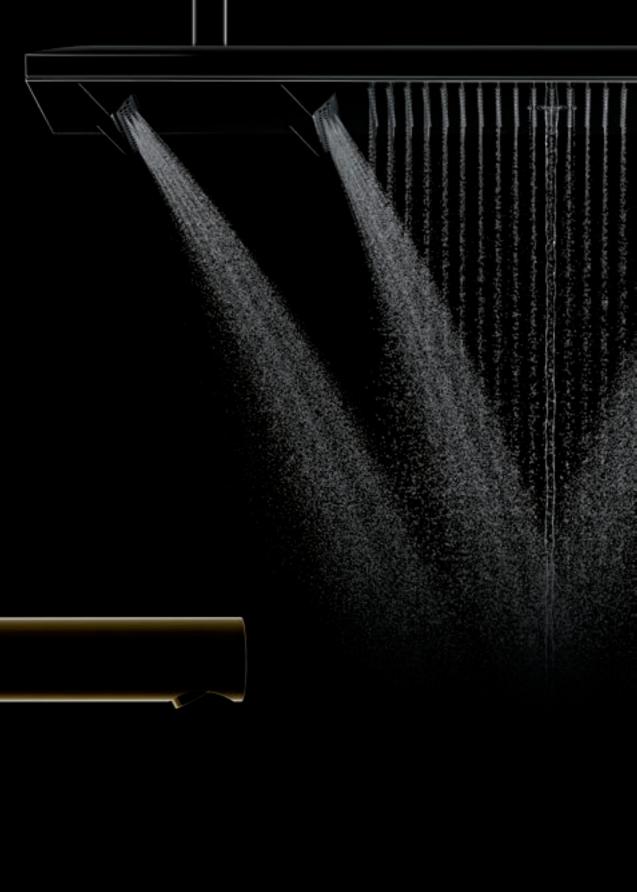

A perfect example:

AXOR ShowerHeaven 1200 / 300 4 jet. Water taking centre stage. Unique. In every dimension.

### AXOR SHOWERHEAVEN 1200/300 4JET

Luxury taken to a new level. The AXOR ShowerHeaven is a new archetype in the shower. With maximum appeal. And scope. Where water takes the stage. And assumes a variety of forms: from revitalising jets to soothing shower rain. Including the gentle PowderRain – the latest AXOR innovation in water design. An elegant ballet. Borne of precise mechanics. Adapted optimally to the user.