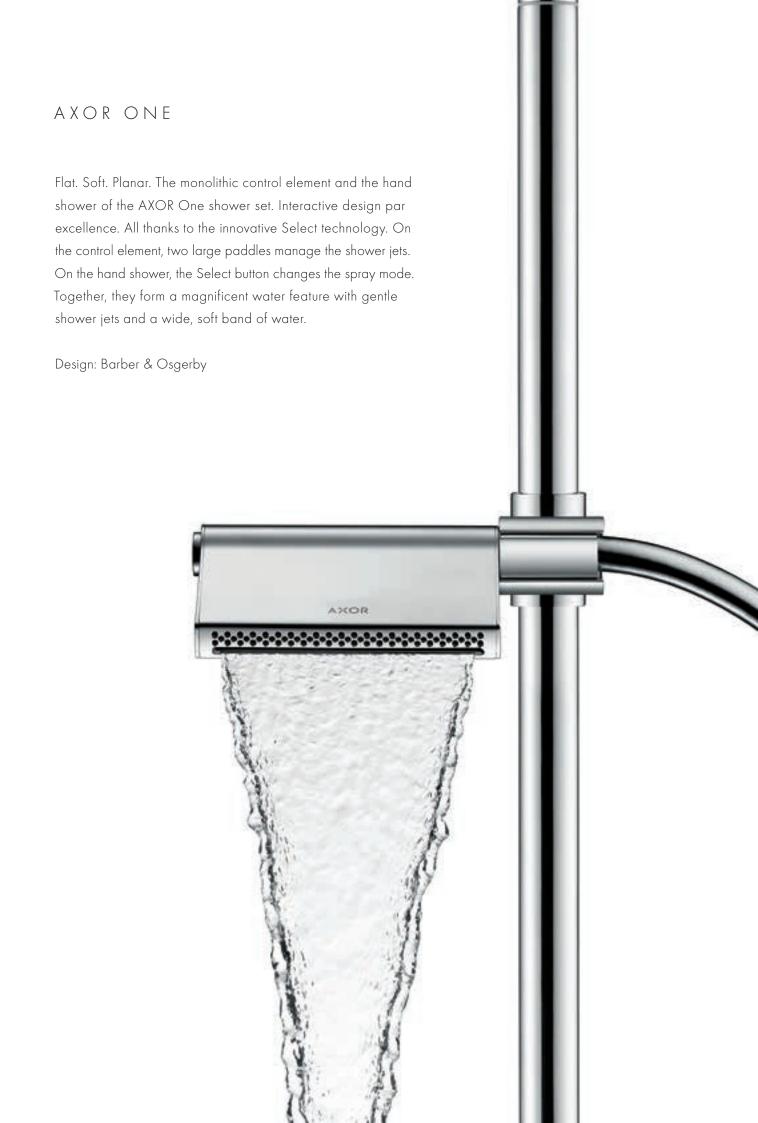

### AXOR SHOWERPIPE 800

A lavish control system for the water's journey. In the purist pipe design. The original means of transporting water. Newly interpreted with two Select buttons for easy and precise operation of the overhead or hand shower. With a thermostat. And a spacious shelf made of finest mirror glass. Water design in its most exquisite form: the innovative, gentle PowderRain. Unique lightness. In perfection.