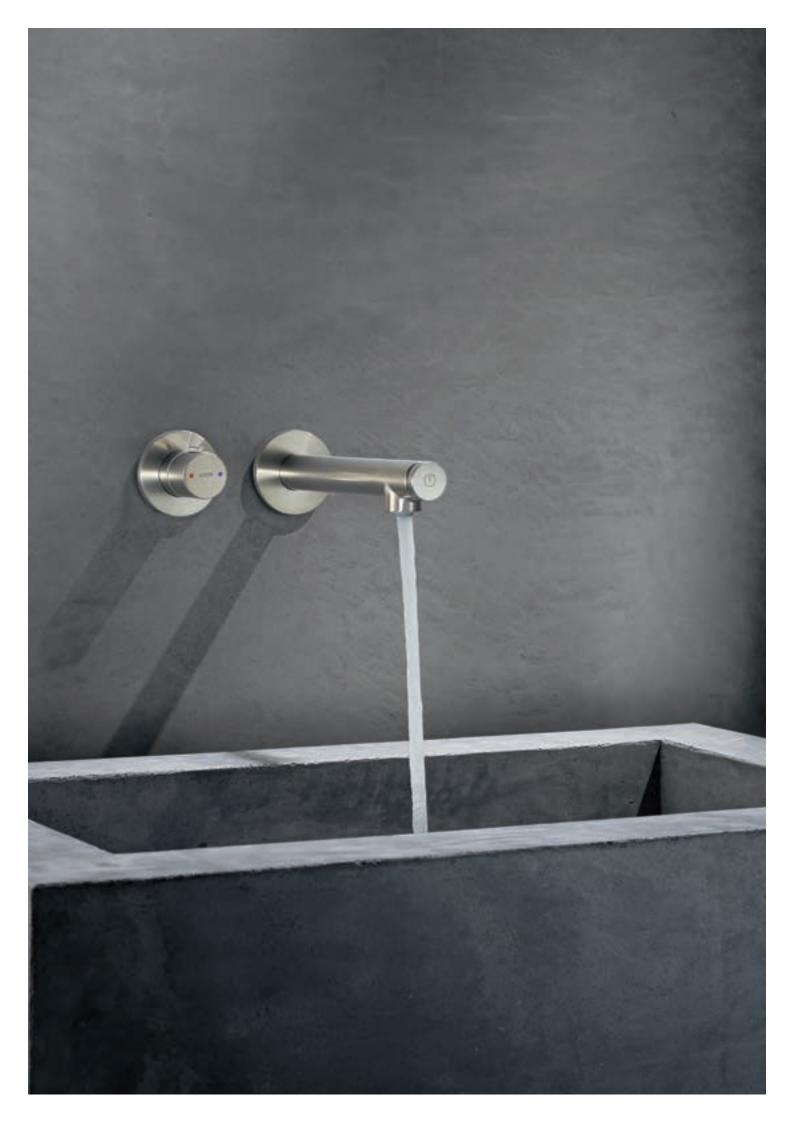

Maximum ergonomics, minimal design. The loop-handle.

Or the Select button. The purist form of operation. Outstanding.

In form. And function.

The elevation of purism. The floor-standing basin mixer – sculptured to perfection. Refined with the exclusive Polished Brass surface: elevation one step further.

Operation reduced to the bare minimum: on and off. Separate from the temperature handle. As with the single-lever basin mixer. With the operating button on the spout at the front. Purity in its finest form.