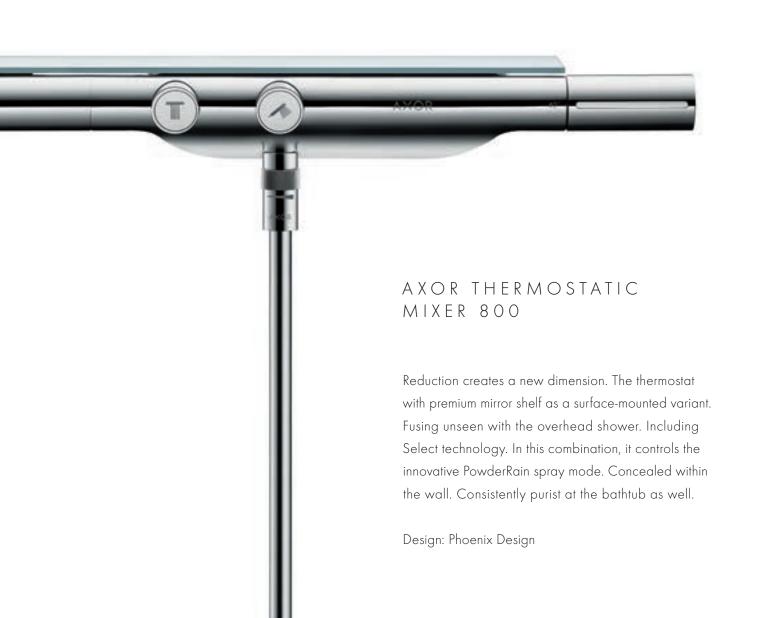

### AXOR SHOWERPIPE 800

A lavish control system for the water's journey. In the purist pipe design. The original means of transporting water. Newly interpreted with two Select buttons for easy and precise operation of the overhead or hand shower. With a thermostat. And a spacious shelf made of finest mirror glass. Water design in its most exquisite form: the innovative, gentle PowderRain. Unique lightness. In perfection.

Design: Phoenix Design

17