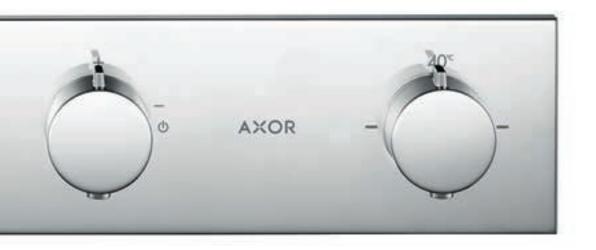

# AXOR THERMOSTATIC MODULE SELECT

The technical counterpart to the element of water. The AXOR thermostatic module Select. Clear in appearance, impressive in performance. Timeless, elegant. Perfect integration in the room. Intuitively easy to use thanks to its large Select buttons. For three to five outlets or spray modes depending on the version. Precise switching at the push of a button. Purely mechanical. With integrated thermostat and porter unit. Monumental in combination with AXOR ShowerHeaven.