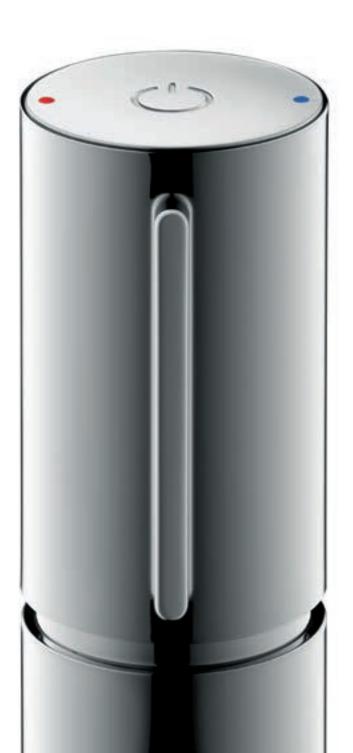

Maximum ergonomics, minimal design. The loop-handle.

Or the Select button. The purist form of operation. Outstanding.

In form. And function.

The elevation of purism. The floor-standing basin mixer – sculptured to perfection. Refined with the exclusive Polished Brass surface: elevation one step further.

Operation reduced to the bare minimum: on and off. Separate from the temperature handle. As with the single-lever basin mixer. With the operating button on the spout at the front. Purity in its finest form.