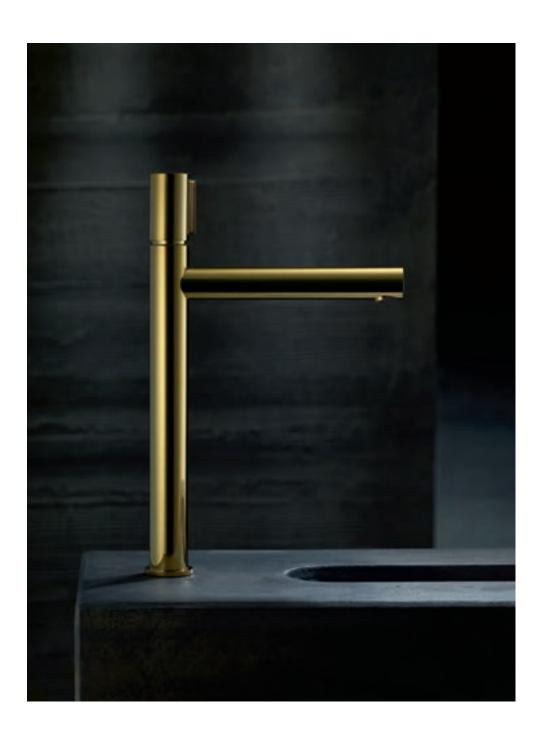

#### AXOR UNO

PURISM. In perfection.

Simplicity of forms. The aesthetics of construction. The original purists let things speak for themselves. AXOR Uno perfects purism. With pipes, the most elemental means of transporting water. Simplest design. Perfectly executed. Subtly raised to the golden ratio. This

ascetic form exudes a unique radiance. At the wash basin. In the shower. At the bathtub. Radically functional. Radically purist. In perfection.

Design: Phoenix Design

AXOR Uno DESIGN

A clear design principle: two cylinders. A marriage of precision. At right angles. Consistent in construction. Radically purist.

Maximum ergonomics, minimal design. The loop-handle.

Or the Select button. The purist form of operation. Outstanding.

In form. And function.

The elevation of purism. The floor-standing basin mixer – sculptured to perfection. Refined with the exclusive Polished Brass surface: elevation one step further.

Operation reduced to the bare minimum: on and off. Separate from the temperature handle. As with the single-lever basin mixer. With the operating button on the spout at the front. Purity in its finest form.