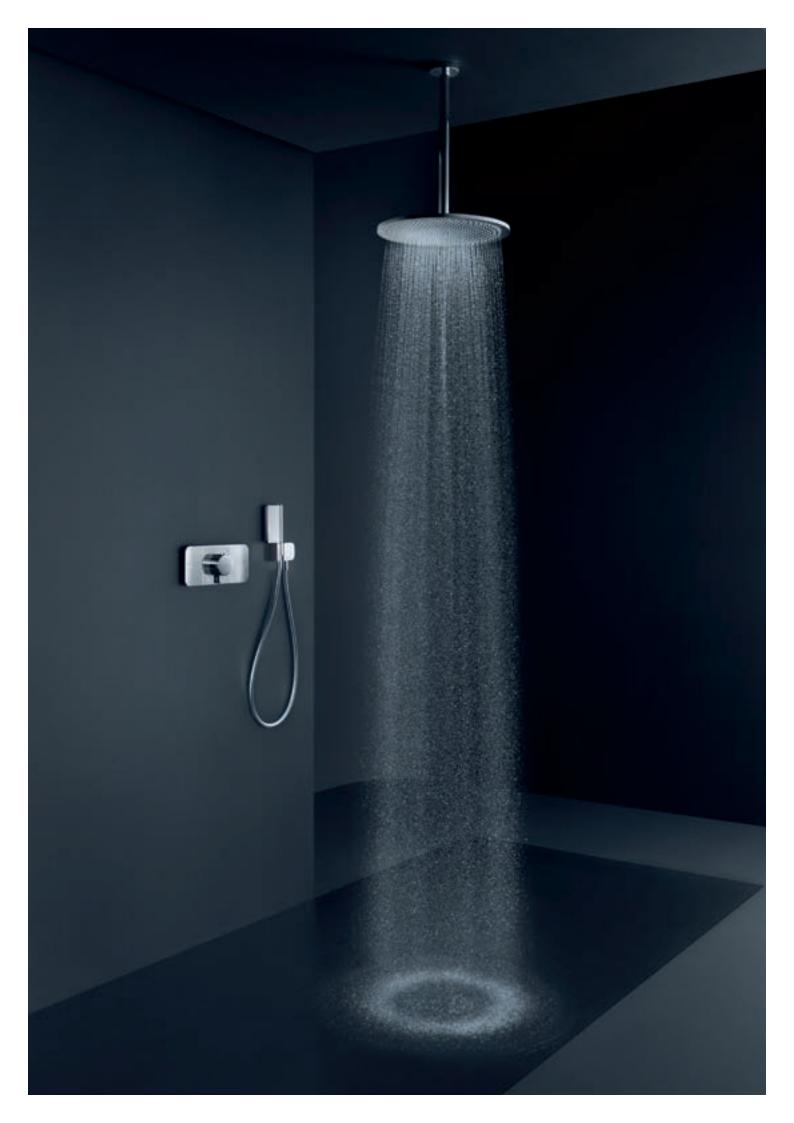

A perfect example:

AXOR ShowerHeaven 1200 / 300 4 jet. Water taking centre stage. Unique. In every dimension.

### AXOR SHOWERHEAVEN 1200/300 4JET

Luxury taken to a new level. The AXOR ShowerHeaven is a new archetype in the shower. With maximum appeal. And scope. Where water takes the stage. And assumes a variety of forms: from revitalising jets to soothing shower rain. Including the gentle PowderRain – the latest AXOR innovation in water design. An elegant ballet. Borne of precise mechanics. Adapted optimally to the user.