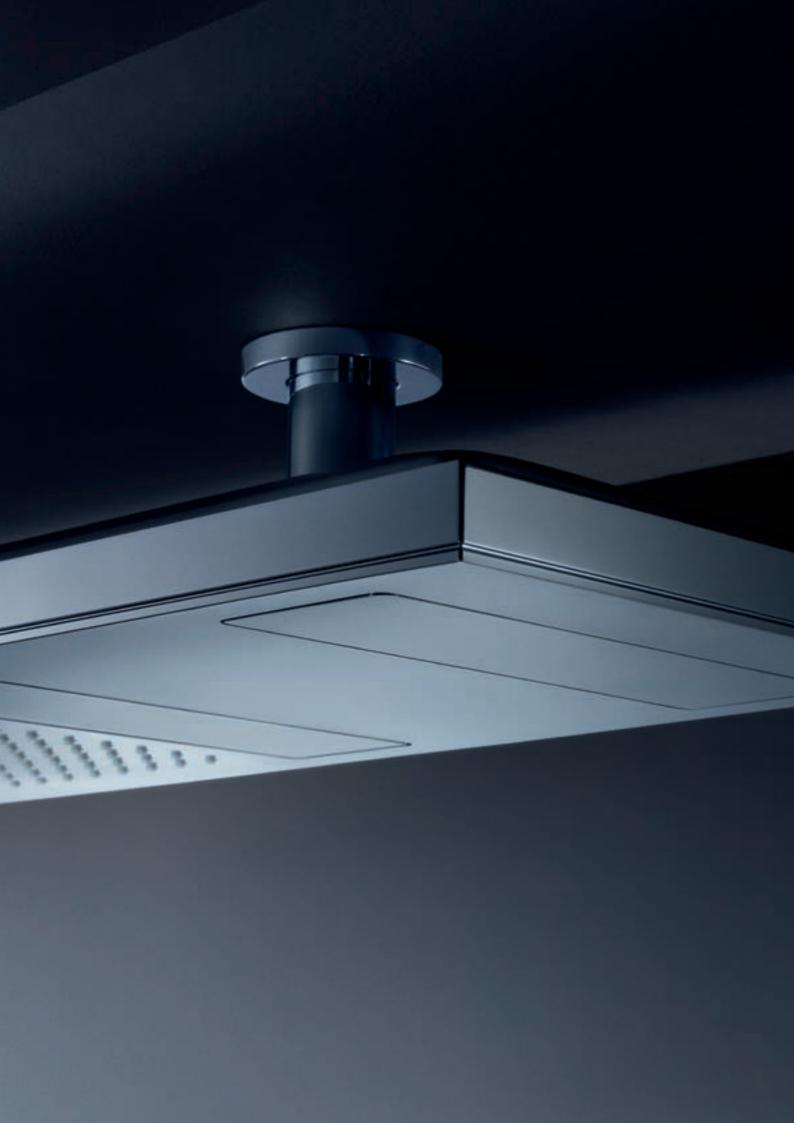

A perfect example:

AXOR ShowerHeaven 1200 / 300 4 jet. Water taking centre stage. Unique. In every dimension.

### AXOR SHOWERHEAVEN 1200/300 4JET

Luxury taken to a new level. The AXOR ShowerHeaven is a new archetype in the shower. With maximum appeal. And scope. Where water takes the stage. And assumes a variety of forms: from revitalising jets to soothing shower rain. Including the gentle PowderRain – the latest AXOR innovation in water design. An elegant ballet. Borne of precise mechanics. Adapted optimally to the user.