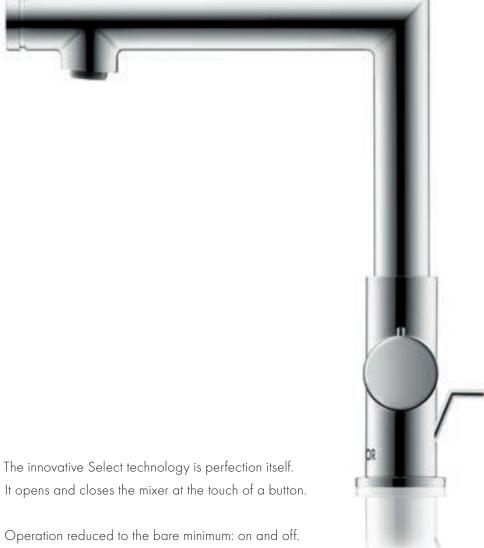

Operation reduced to the bare minimum: on and off. Separate from the temperature handle. As with the single-lever basin mixer. With the operating button on the spout at the front. Purity in its finest form.