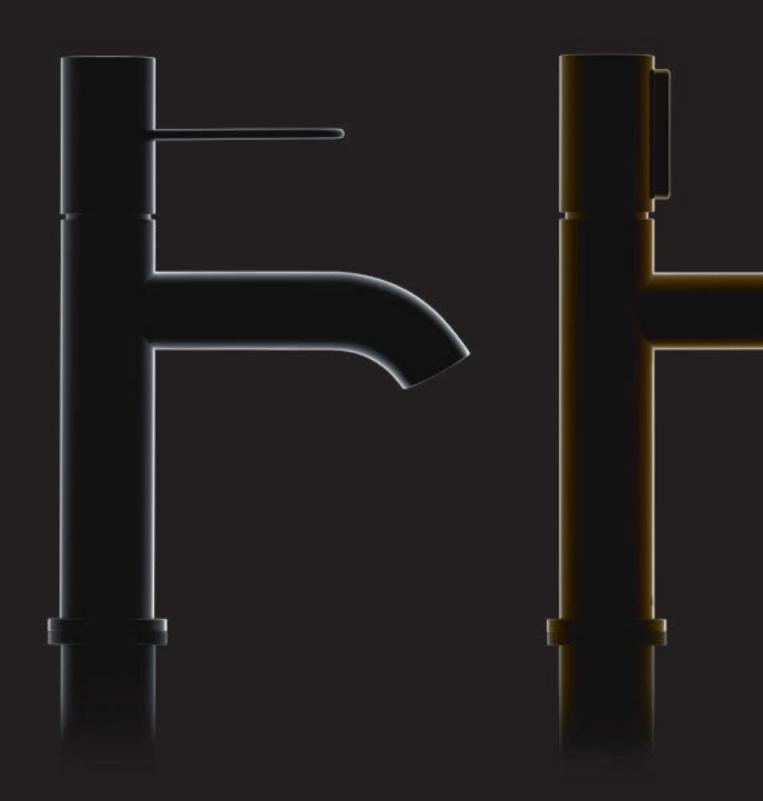

#### AXOR UNO

PURISM. In perfection.

Simplicity of forms. The aesthetics of construction. The original purists let things speak for themselves. AXOR Uno perfects purism. With pipes, the most elemental means of transporting water. Simplest design. Perfectly executed. Subtly raised to the golden ratio. This

ascetic form exudes a unique radiance. At the wash basin. In the shower. At the bathtub. Radically functional. Radically purist. In perfection.

Design: Phoenix Design

AXOR Uno DESIGN

A clear design principle: two cylinders. A marriage of precision. At right angles. Consistent in construction. Radically purist.

Maximum ergonomics, minimal design. The loop-handle.

Or the Select button. The purist form of operation. Outstanding.

In form. And function.

The elevation of purism. The floor-standing basin mixer – sculptured to perfection. Refined with the exclusive Polished Brass surface: elevation one step further.