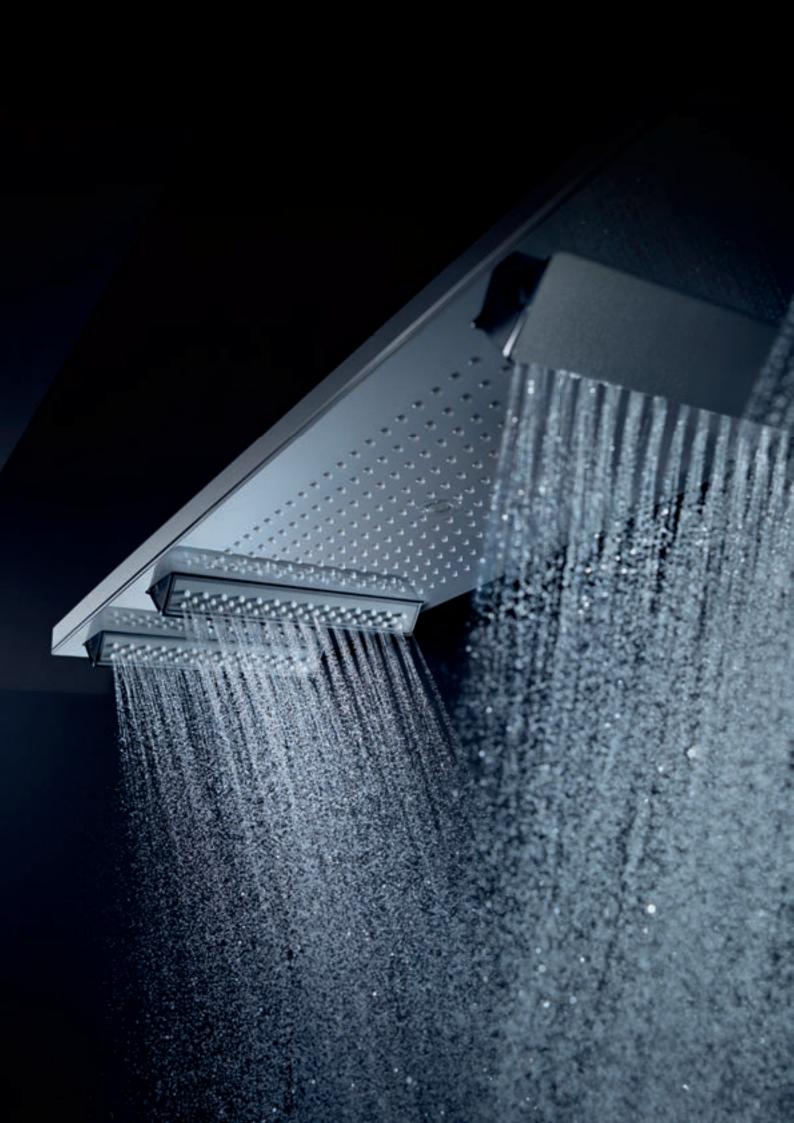

A perfect example:

AXOR ShowerHeaven 1200 / 300 4 jet. Water taking centre stage. Unique. In every dimension.

### AXOR SHOWERHEAVEN 1200/300 4JET

Luxury taken to a new level. The AXOR ShowerHeaven is a new archetype in the shower. With maximum appeal. And scope. Where water takes the stage. And assumes a variety of forms: from revitalising jets to soothing shower rain. Including the gentle PowderRain – the latest AXOR innovation in water design. An elegant ballet. Borne of precise mechanics. Adapted optimally to the user.