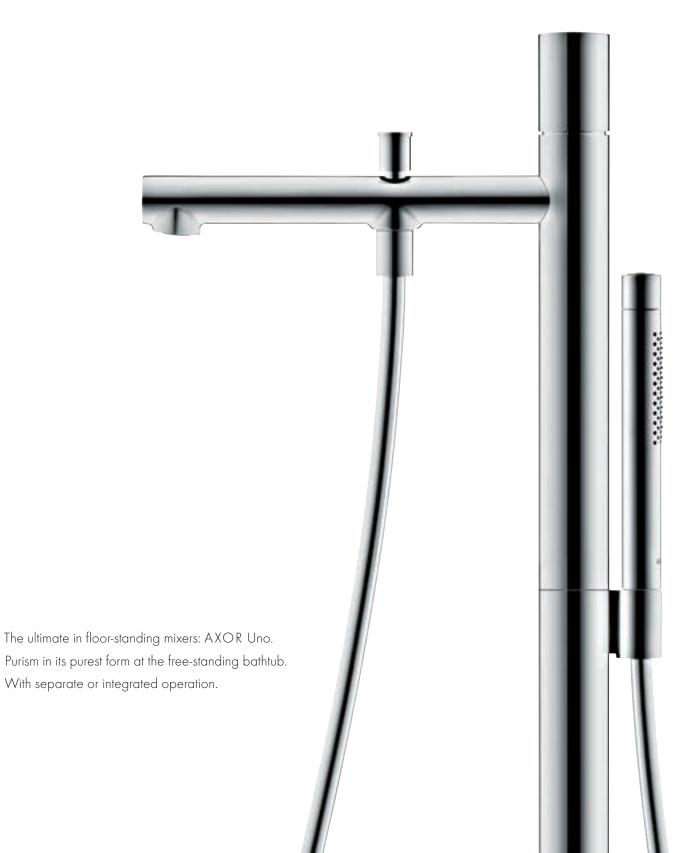

#### AXOR UNO

PURISM. In perfection.

Simplicity of forms. The aesthetics of construction. The original purists let things speak for themselves. AXOR Uno perfects purism. With pipes, the most elemental means of transporting water. Simplest design. Perfectly executed. Subtly raised to the golden ratio. This

ascetic form exudes a unique radiance. At the wash basin. In the shower. At the bathtub. Radically functional. Radically purist. In perfection.

Design: Phoenix Design

AXOR Uno DESIGN

A clear design principle: two cylinders. A marriage of precision. At right angles. Consistent in construction. Radically purist.

AXOR Uno

BATHTUB

38