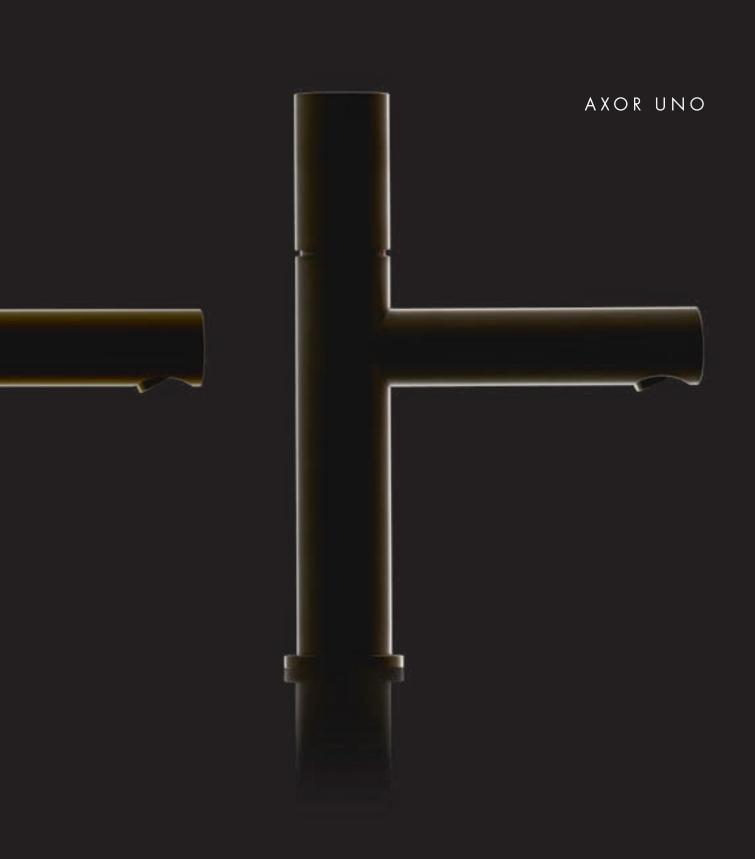

#### AXOR UNO

PURISM. In perfection.

Simplicity of forms. The aesthetics of construction. The original purists let things speak for themselves. AXOR Uno perfects purism. With pipes, the most elemental means of transporting water. Simplest design. Perfectly executed. Subtly raised to the golden ratio. This

ascetic form exudes a unique radiance. At the wash basin. In the shower. At the bathtub. Radically functional. Radically purist. In perfection.

Design: Phoenix Design

AXOR Uno DESIGN

A clear design principle: two cylinders. A marriage of precision. At right angles. Consistent in construction. Radically purist.

Maximum ergonomics, minimal design. The loop-handle.

Or the Select button. The purist form of operation. Outstanding.

In form. And function.

The elevation of purism. The floor-standing basin mixer – sculptured to perfection. Refined with the exclusive Polished Brass surface: elevation one step further.

Operation reduced to the bare minimum: on and off. Separate from the temperature handle. As with the single-lever basin mixer. With the operating button on the spout at the front. Purity in its finest form.