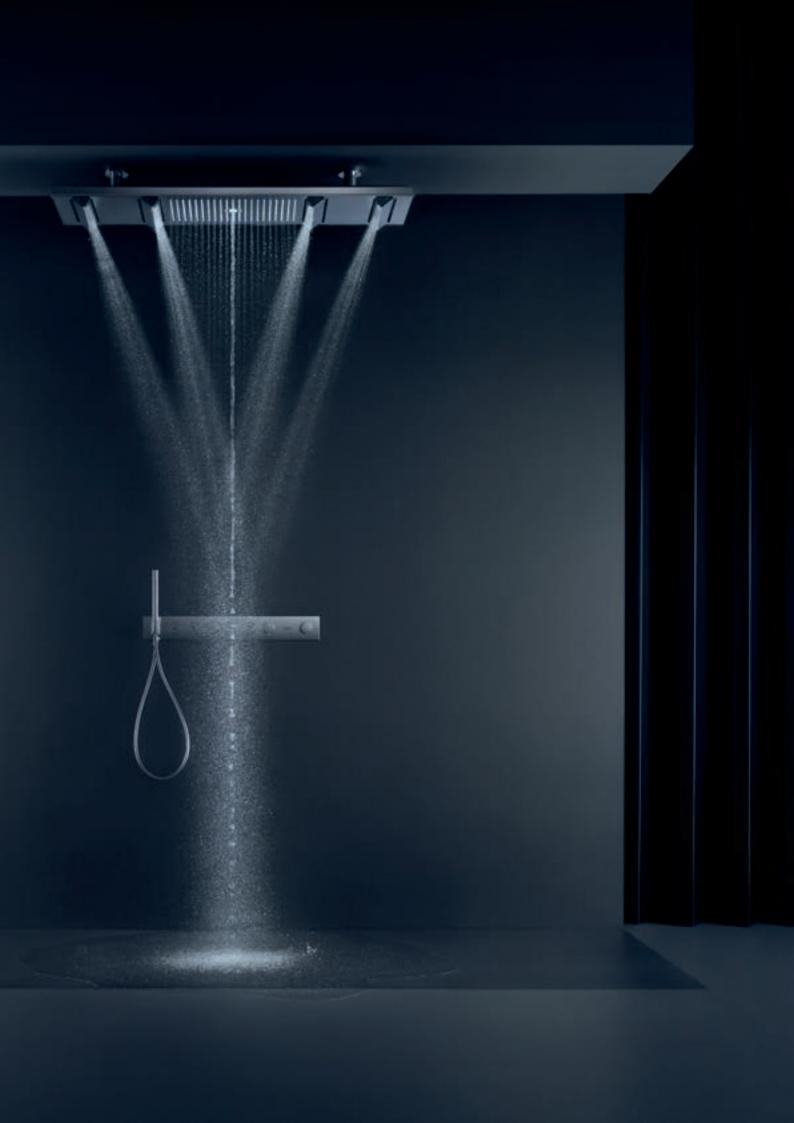

A perfect example:

AXOR ShowerHeaven 1200 / 300 4 jet. Water taking centre stage. Unique. In every dimension.

### AXOR SHOWERHEAVEN 1200/300 4JET

Luxury taken to a new level. The AXOR ShowerHeaven is a new archetype in the shower. With maximum appeal. And scope. Where water takes the stage. And assumes a variety of forms: from revitalising jets to soothing shower rain. Including the gentle PowderRain – the latest AXOR innovation in water design. An elegant ballet. Borne of precise mechanics. Adapted optimally to the user.