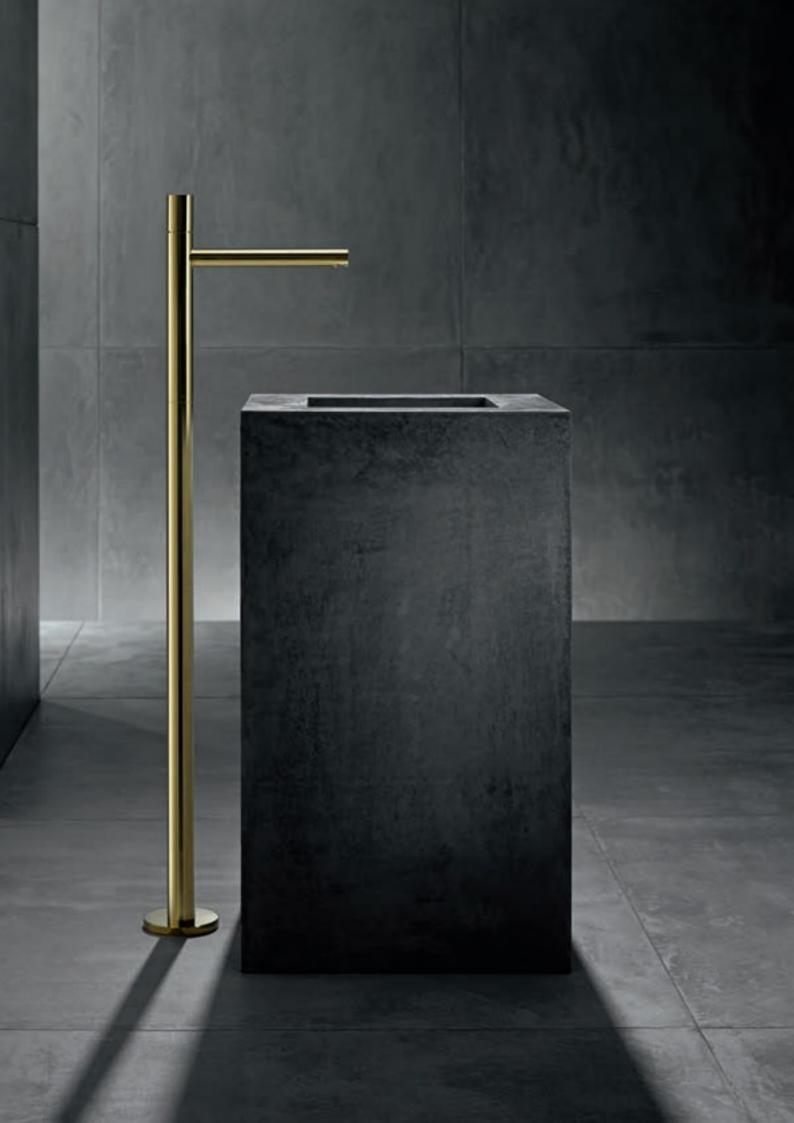

#### AXOR UNO

PURISM. In perfection.

Simplicity of forms. The aesthetics of construction. The original purists let things speak for themselves. AXOR Uno perfects purism. With pipes, the most elemental means of transporting water. Simplest design. Perfectly executed. Subtly raised to the golden ratio. This

ascetic form exudes a unique radiance. At the wash basin. In the shower. At the bathtub. Radically functional. Radically purist. In perfection.

Design: Phoenix Design

AXOR Uno DESIGN

A clear design principle: two cylinders. A marriage of precision. At right angles. Consistent in construction. Radically purist.

Maximum ergonomics, minimal design. The loop-handle.

Or the Select button. The purist form of operation. Outstanding.

In form. And function.

The elevation of purism. The floor-standing basin mixer – sculptured to perfection. Refined with the exclusive Polished Brass surface: elevation one step further.

Operation reduced to the bare minimum: on and off. Separate from the temperature handle. As with the single-lever basin mixer. With the operating button on the spout at the front. Purity in its finest form.