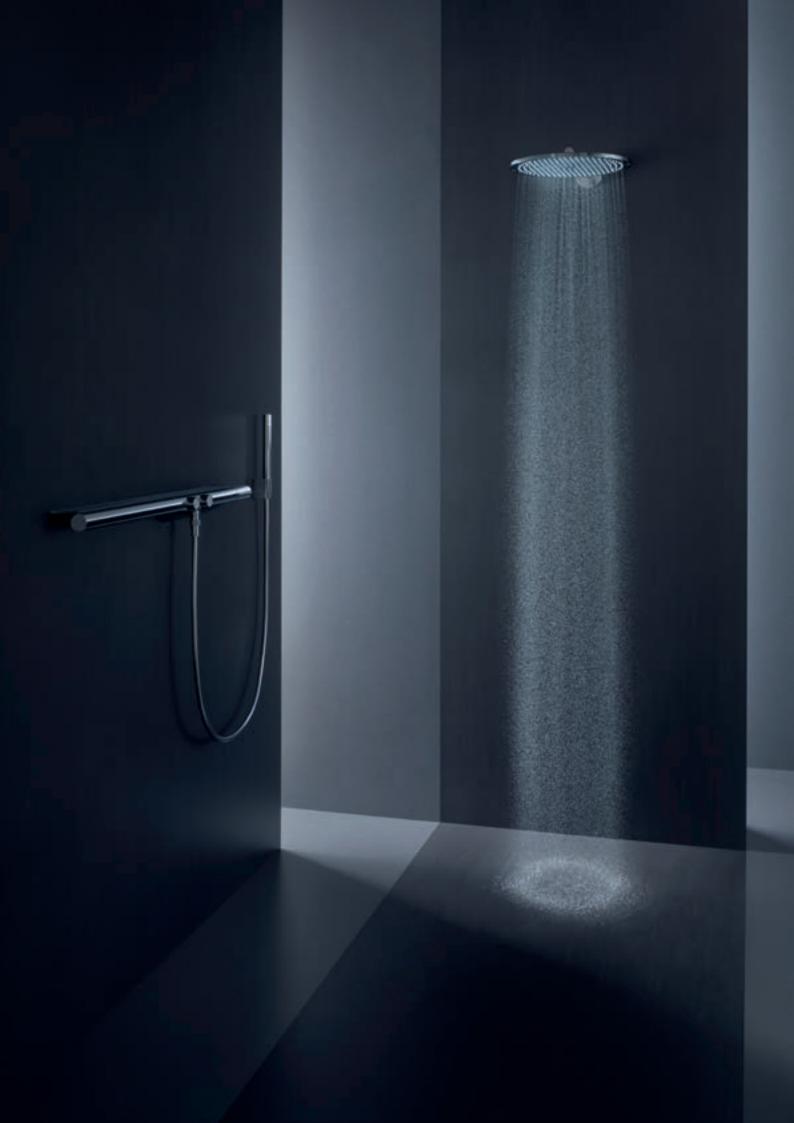

### AXOR OVERHEAD SHOWER 350 1JET

The epitome of luxury: the AXOR overhead shower. Clarity equals purism. The majesty of the circular design captures the room.

Its edges finely milled and turned. Premium craftsmanship in pure metal. The AXOR overhead shower 350 comes with the spray innovation PowderRain. Enveloping the body in fine drops. A masterpiece of design and water.

Design: Phoenix Design