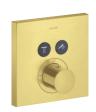

#### SHOWER TRIMS

Chrome

Brushed Gold Optic

Brushed Black Chrome

Brushed Nickel

#### MATCHING SHOWER TRIMS: AXOR SHOWERSELECT

Chrome

Brushed Gold Optic

Brushed Black Chrome

Brushed Nickel

DOWNLOAD THE COMPLETE AXOR PRICE FILE AT OUR PROSITE

### SHOWER TRIMS

Chrome

Brushed Gold Optic

Brushed Black Chrome

Brushed Nickel

Polished Nickel

<sup>\*</sup>Handshowers require purchase of handshower hose and handshower holder, which are also available in FinishPlus. See the full list for ordering information.