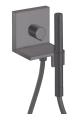

#### HANDSHOWERS

 ${\sf Chrome}$ 

Brushed Gold Optic

Brushed Black Chrome

Brushed Nickel

#### HANDSHOWER SETS: AXOR STARCK ORGANIC

Chrome

Brushed Gold Optic

Brushed Black Chrome

Brushed Nickel

<sup>\*</sup>Handshowers require purchase of handshower hose and handshower holder, which are also available in FinishPlus. See the full list for ordering information.

#### HANDSHOWERS

Chrome

Brushed Gold Optic

Brushed Black Chrome

Brushed Nickel

Polished Nickel