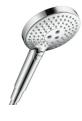

#### HANDSHOWERS

 ${\sf Chrome}$ 

Brushed Gold Optic

Brushed Black Chrome

Brushed Nickel

#### HANDSHOWERS

Chrome

Brushed Gold Optic

Brushed Black Chrome

Brushed Nickel

Polished Nickel