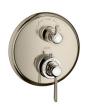

#### SHOWER TRIMS

Chrome

Brushed Gold Optic

Brushed Black Chrome

Brushed Nickel

### SHOWER TRIMS

Chrome

Brushed Gold Optic

Brushed Black Chrome

Brushed Nickel

Polished Nickel

<sup>\*</sup>Handshowers require purchase of handshower hose and handshower holder, which are also available in FinishPlus. See the full list for ordering information.