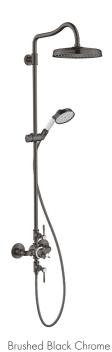

#### SHOWERPIPES

Brushed Gold Optic

WALLBARS

Brushed Gold Optic

Brushed Black Chrome

Brushed Nickel

Polished Nickel

### KITCHEN: Semi-Pro, HighArc, Prep, and Bar faucets

el Optic Pa

<sup>\*</sup>Showerpipes include a showerhead, handshower, handshower holder, and hose. Wallbars include a handshower holder and handshower hose.