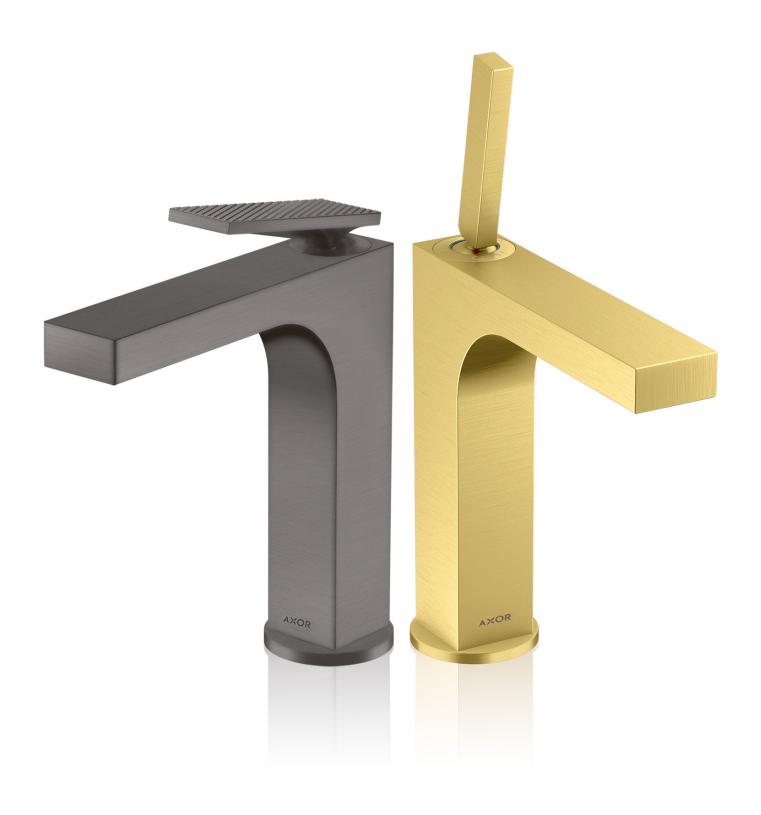

## AXOR STARCK / STOCKED + READY TO SHIP

#### LAVATORY FAUCETS

Chrome

Brushed Gold Optic

Brushed Black Chrome

Brushed Nickel