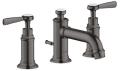

### KITCHEN FAUCETS: Semi-Pro, HighArc, Prep, and Bar faucets

Chrome

Brushed Gold Optic

Brushed Black Chrome

Steel Optic

Polished Nickel

DOWNLOAD THE COMPLETE AXOR PRICE FILE AT OUR PROSITE

### AXOR CITTERIO (Continued)

KITCHEN: Select, Semi-Pro, HighArc, Prep, Bar, and 2-Hole faucets

DOWNLOAD THE COMPLETE AXOR PRICE FILE AT OUR PROSITE

### KITCHEN: Semi-Pro, HighArc, Prep, and Bar faucets

el Optic Pa

<sup>\*</sup>Showerpipes include a showerhead, handshower, handshower holder, and hose. Wallbars include a handshower holder and handshower hose.