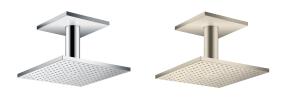

#### SHOWERHEADS

Chrome

Brushed Gold Optic

Brushed Black Chrome

Brushed Nickel

#### SHOWERHEADS

Chrome

Brushed Gold Optic

Brushed Black Chrome

Brushed Nickel

Polished Nickel