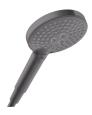

#### HANDSHOWERS

 ${\sf Chrome}$ 

Brushed Gold Optic

Brushed Black Chrome

Brushed Nickel

#### HANDSHOWERS

Chrome

Brushed Gold Optic

Brushed Black Chrome

Brushed Nickel

Polished Nickel