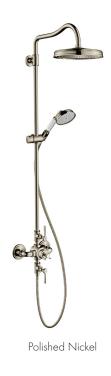

#### LAVATORY FAUCETS

Chrome

Brushed Gold Optic

Brushed Black Chrome

Brushed Nickel

Polished Nickel

#### TUB FILLERS / TUB SPOUTS

Brushed Gold Optic

Brushed Black Chrome

Brushed Nickel

Polished Nickel

#### SHOWERHEADS

Chrome

Brushed Gold Optic

Brushed Black Chrome

Brushed Nickel

Polished Nickel

#### HANDSHOWERS

Chrome

Brushed Gold Optic

Brushed Black Chrome

Brushed Nickel

Polished Nickel

### SHOWER TRIMS

Chrome

Brushed Gold Optic

Brushed Black Chrome

Brushed Nickel

Polished Nickel

<sup>\*</sup>Handshowers require purchase of handshower hose and handshower holder, which are also available in FinishPlus. See the full list for ordering information.