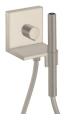

#### HANDSHOWERS

 ${\sf Chrome}$ 

Brushed Gold Optic

Brushed Black Chrome

Brushed Nickel

#### HANDSHOWER SETS: AXOR STARCK ORGANIC

Chrome

Brushed Gold Optic

Brushed Black Chrome

Brushed Nickel

<sup>\*</sup>Handshowers require purchase of handshower hose and handshower holder, which are also available in FinishPlus. See the full list for ordering information.

#### HANDSHOWERS

Chrome

Brushed Gold Optic

Brushed Black Chrome

Brushed Nickel

Polished Nickel