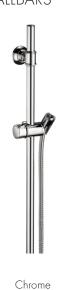

#### **WALLBARS**

Chrome

Brushed Gold Optic

Brushed Black Chrome

Brushed Nickel