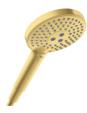

#### HANDSHOWERS

 ${\sf Chrome}$ 

Brushed Gold Optic

Brushed Black Chrome

Brushed Nickel

#### HANDSHOWERS

Chrome

Brushed Gold Optic

Brushed Black Chrome

Brushed Nickel

Polished Nickel