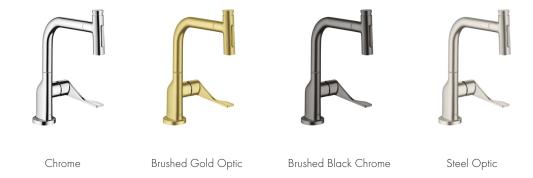

### KITCHEN FAUCETS: Semi-Pro, HighArc, Prep, and Bar faucets

Chrome

Brushed Gold Optic

Brushed Black Chrome

Steel Optic

Polished Nickel

DOWNLOAD THE COMPLETE AXOR PRICE FILE AT OUR PROSITE

### AXOR CITTERIO (Continued)

KITCHEN: Select, Semi-Pro, HighArc, Prep, Bar, and 2-Hole faucets

DOWNLOAD THE COMPLETE AXOR PRICE FILE AT OUR PROSITE

### KITCHEN: Semi-Pro, HighArc, Prep, and Bar faucets

el Optic Pa

<sup>\*</sup>Showerpipes include a showerhead, handshower, handshower holder, and hose. Wallbars include a handshower holder and handshower hose.