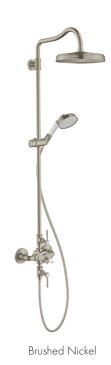

#### SHOWERHEADS

Chrome

Brushed Gold Optic

Brushed Black Chrome

Brushed Nickel

#### HANDSHOWERS

 ${\sf Chrome}$ 

Brushed Gold Optic

Brushed Black Chrome

Brushed Nickel

#### HANDSHOWER SETS: AXOR STARCK ORGANIC

Chrome

Brushed Gold Optic

Brushed Black Chrome

Brushed Nickel

<sup>\*</sup>Handshowers require purchase of handshower hose and handshower holder, which are also available in FinishPlus. See the full list for ordering information.