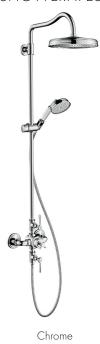

#### SHOWERPIPES

Brushed Gold Optic

WALLBARS

Brushed Gold Optic

Brushed Black Chrome

Brushed Nickel

Polished Nickel

### KITCHEN: Semi-Pro, HighArc, Prep, and Bar faucets

el Optic Pa

<sup>\*</sup>Showerpipes include a showerhead, handshower, handshower holder, and hose. Wallbars include a handshower holder and handshower hose.