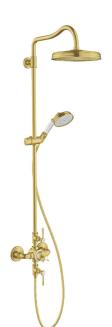

#### SHOWERPIPES

Brushed Gold Optic

WALLBARS

Brushed Gold Optic

Brushed Black Chrome

Brushed Nickel

Polished Nickel

### KITCHEN: Semi-Pro, HighArc, Prep, and Bar faucets

el Optic Pa

<sup>\*</sup>Showerpipes include a showerhead, handshower, handshower holder, and hose. Wallbars include a handshower holder and handshower hose.