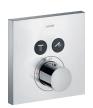

#### SHOWER TRIMS

Chrome

Brushed Gold Optic

Brushed Black Chrome

Brushed Nickel

#### MATCHING SHOWER TRIMS: AXOR SHOWERSELECT

Chrome

Brushed Gold Optic

Brushed Black Chrome

Brushed Nickel

DOWNLOAD THE COMPLETE AXOR PRICE FILE AT OUR PROSITE

### SHOWER TRIMS

Chrome

Brushed Gold Optic

Brushed Black Chrome

Brushed Nickel

Polished Nickel

<sup>\*</sup>Handshowers require purchase of handshower hose and handshower holder, which are also available in FinishPlus. See the full list for ordering information.