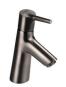

#### **Basin Mixers**

Single lever 80 #72012343

Single lever 100 #72021343

Single lever 190 #72032343

Single lever wall-mount #72111340 Basic set: 13622180