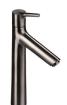

#### **Basin Mixers**

Single lever 80 #72012343

Single lever 100 #72021343

Single lever 190 #72032343

Single lever wall-mount #72111340 Basic set: 13622180

The Ideal height for any type of basin, reduces splashng.