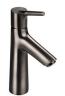

#### **Basin Mixers**

Single lever 80 #72012343

Single lever 100 #72021343

Single lever 190 #72032343

Single lever wall-mount #72111340 Basic set: 13622180