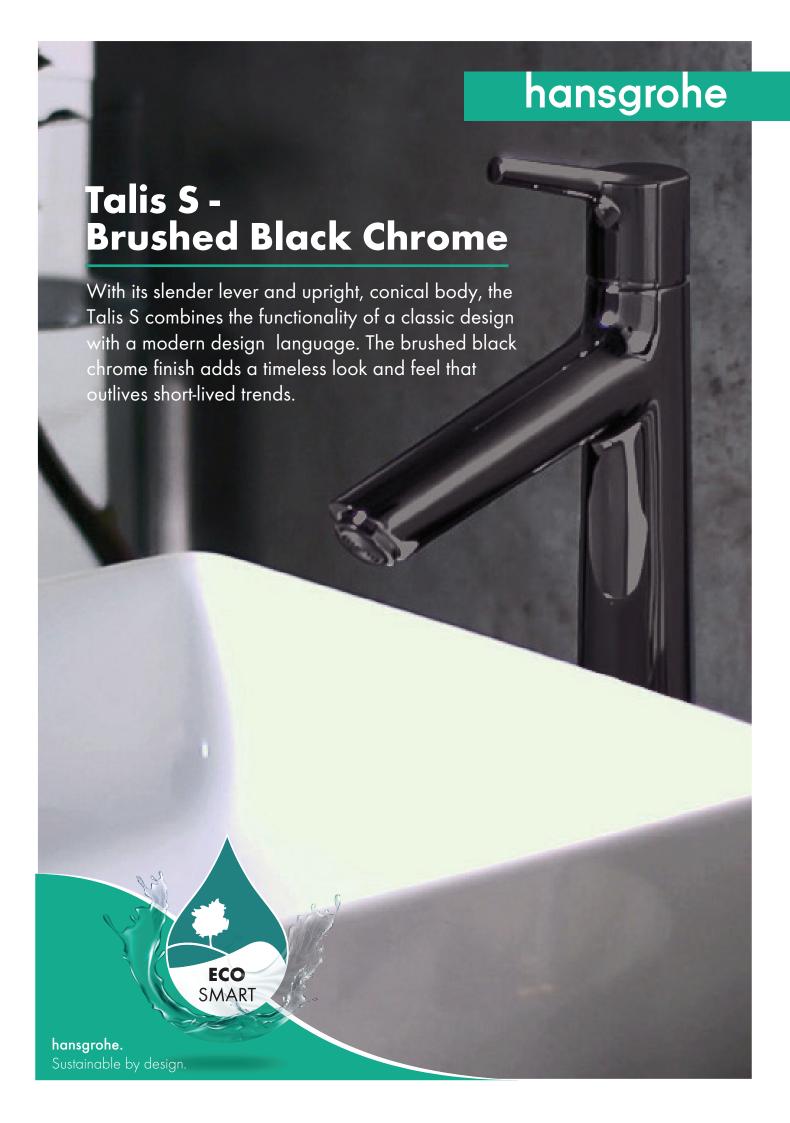

### Talis S Brushed Black Chrome

range overview

#### **Basin Mixers**

Single lever 80 #72012343

Single lever 100 #72021343

Single lever 190 #72032343

Single lever wall-mount #72111340 Basic set: 13622180