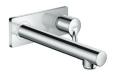

Basic set: 13622180

#72111000

Single lever wall-mount #72110000 Basic set: 13622180