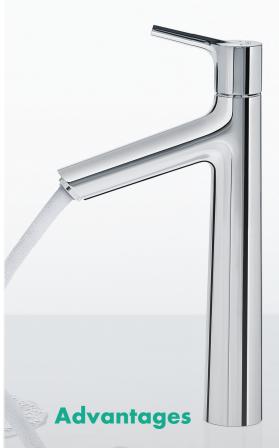

d upright, conical body, the Talis S combines the functionality of a classic design with a modern design language.

**hansgrohe.** Sustainable by design. ECO SMART

### Talis S® range overview

#### **Basin Mixers**



#72012003



Single lever 100 #72021003

Single lever 190

Single lever Bidet

#72200000

#72032003





Single lever wall-mount

Basic set: 13622180

#72111000

Single lever wall-mount #72110000 Basic set: 13622180

### **Bath Mixers**



Concealed installation #72405003 Basic set: #01800180

Concealed installation #72407000 Basic set: #31741180

#### **Shower Mixers**



Concealed installation #72605003 Basic set: #01800180 High flow: #72607000



Concealed installation #72606000 Basic set: #13620180

www.hansgrohe.co.za | info@hansgrohe.co.za | 011 445 0000

# hansgrohe





Up to 60% savings on water and energy with the built-in flow regulator.



An ideal air/ water mix offers a soft and generous flow while saving water as well.



Limescale is removed simply by rubbing your finger across the aerator.



The Ideal height for any type of basin, reduces splashng.