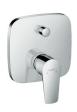

### **Shower Mixers**

Concealed installation #71765003 Basic set: #01800180 High flow: #71768000

Concealed installation #71766000 Basic set: #13620180

Up to 60% savings on water and energy with the built-in flow regulator.