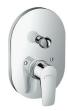

### **Shower Mixers**

Concealed installation #71765003 Basic set: #01800180 High flow: #71768000

Concealed installation #71766000 Basic set: #13620180

Up to 60% savings on water and energy with the built-in flow regulator.