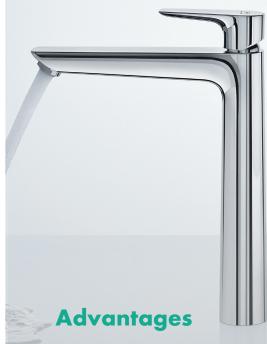

#### **Basin Mixers**

Single lever 80 #71702003

Single lever 110 #71712003

Single lever 240 #71717003

Single lever wall-mount #71732000 Basic set: 13622180

Single lever wall-mount #71734000 Basic set: 13622180

An ideal air/ water mix offers a soft and generous flow while saving water as well.

Limescale is removed simply by rubbing your finger across the aerator.

The Ideal height for any type of basin, reduces splashng.