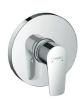

### **Shower Mixers**

Concealed installation #71765003 Basic set: #01800180 High flow: #71768000

Concealed installation #71766000 Basic set: #13620180

Up to 60% savings on water and energy with the built-in flow regulator.