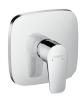

#### **Bath Mixers**

Concealed installation #71745003 Basic set: #01800180

Concealed installation #71746000 Basic set: #31741180

### **Shower Mixers**

Concealed installation #71765003 Basic set: #01800180 High flow: #71768000

Concealed installation #71766000 Basic set: #13620180

Up to 60% savings on water and energy with the built-in flow regulator.