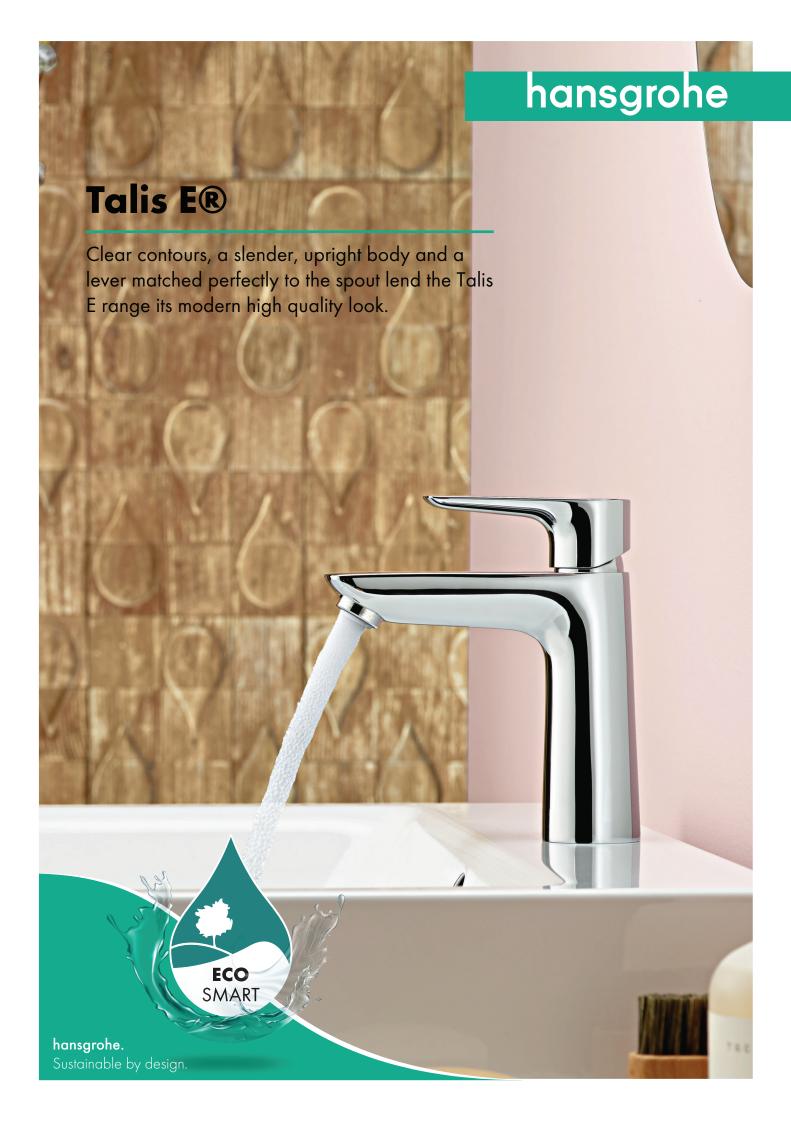

## Talis E® range overview

An ideal air/ water mix offers a soft and generous flow while saving water as well.

Limescale is removed simply by rubbing your finger across the aerator.

The Ideal height for any type of basin, reduces splashng.