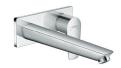

#### **Basin Mixers**

Single lever 80 #71702003

Single lever 110 #71712003

Single lever 240 #71717003

Single lever wall-mount #71732000 Basic set: 13622180

Single lever wall-mount #71734000 Basic set: 13622180