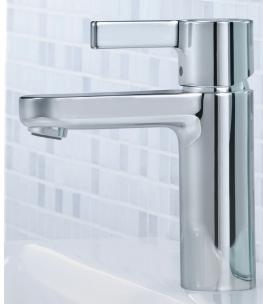

#### **Basin Mixers**

Single lever #31060003

Single lever 190 #31026003

Single lever Bidet mixer #31261000

Single lever wall-mount #31162000 Basic set: 13622180

Single lever wall-mount #31163000 Basic set: 13622180