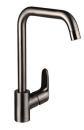

#### **Kitchen Mixers**

Single lever 240 #31815673 Pull-out spout Matt black

Single lever 260 #31820673 Swivel spout Matt black

Single lever 280 #31817673 Swivel spout Matt black

Single lever 240 #31815343 Pull-out spout Brushed black

Single lever 260 #31820343 Swivel spout Brushed black

Single lever 280 #31817343 Swivel spout Brushed black