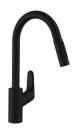

#### **Kitchen Mixers**

Single lever 240 #31815673 Pull-out spout Matt black

Single lever 260 #31820673 Swivel spout Matt black

Single lever 280 #31817673 Swivel spout Matt black

Single lever 240 #31815343 Pull-out spout Brushed black