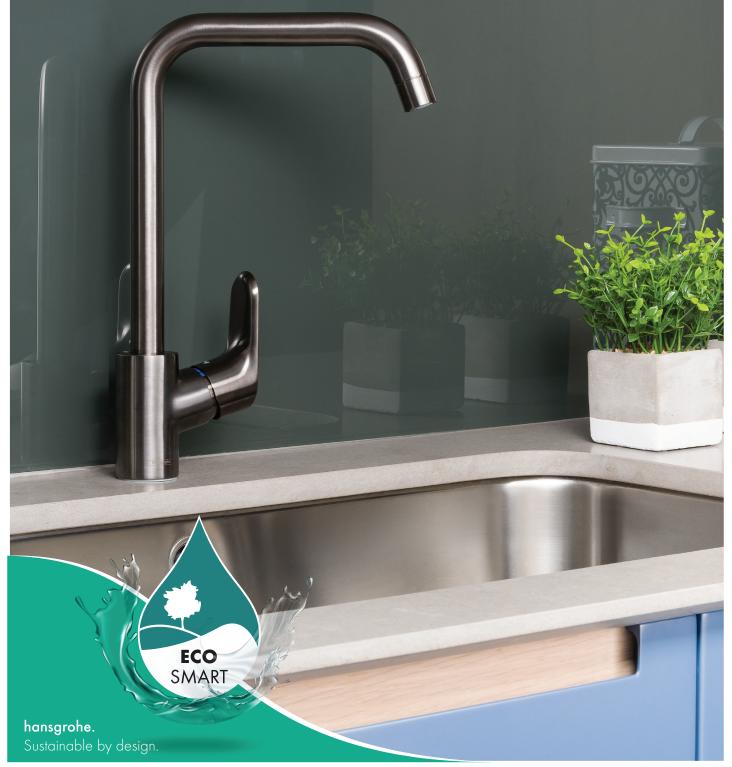

#### **d**xantages

Up to 60% savings on water and energy with the built-in flow regulator.

An ideal air/ water mix offers a soft and generous flow while saving water as well.

Limescale is removed simply by rubbing your finger across the aerator.

The Ideal height for any type of basin, reduces splashng.

www.hansgrohe.co.za | info@hansgrohe.co.za | 011 445 0000