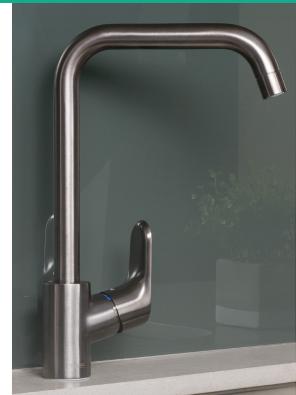

#### **Kitchen Mixers**

Single lever 240 #31815673 Pull-out spout Matt black

Single lever 260 #31820673 Swivel spout Matt black

Single lever 280 #31817673 Swivel spout Matt black

Single lever 240 #31815343 Pull-out spout Brushed black

Single lever 260 #31820343 Swivel spout Brushed black

Single lever 280 #31817343 Swivel spout Brushed black