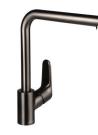

#### **Kitchen Mixers**

Single lever 240 #31815673 Pull-out spout Matt black

Single lever 260 #31820673 Swivel spout Matt black

Single lever 280 #31817673 Swivel spout Matt black

Single lever 240 #31815343 Pull-out spout Brushed black

Single lever 260 #31820343 Swivel spout Brushed black

Single lever 280 #31817343 Swivel spout Brushed black