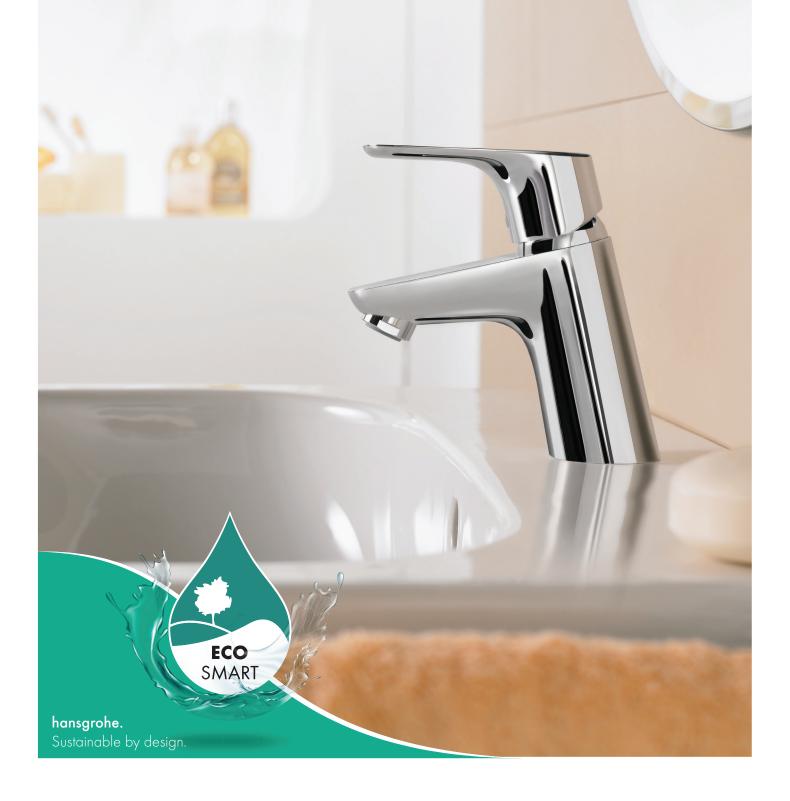

# hansgrohe Advantages Up to 60% savings on water and energy with the built-in flow regulator. An ideal air/ water mix offers a soft and generous flow while saving water as well. Limescale is removed simply by rubbing your finger across the aerator. The Ideal height for any type of basin, reduces splashng. (vv) 🖾 Watermark