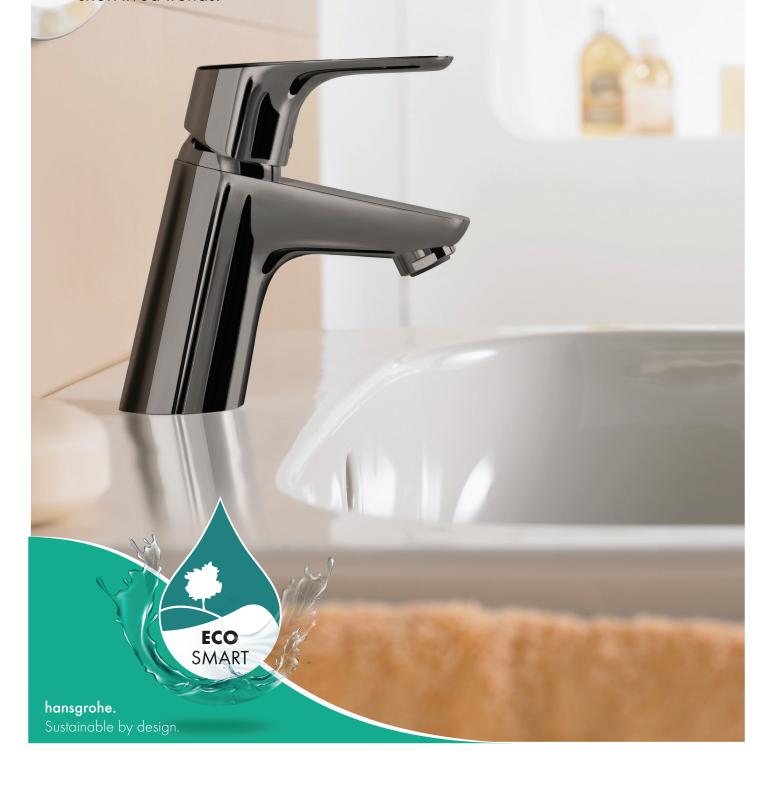

### **Decor - Brushed Black Chrome**

With the Decor range's lean, cylindrical body and flat handle, it ntroduce elegance and quality to your daily routines. The brushed black chrome finish bring a timeless look and feel that outlives short-lived trends.

## hansgrohe

Limescale is removed simply by rubbing your finger across the aerator.

The Ideal height for any type of basin, reduces splashng.