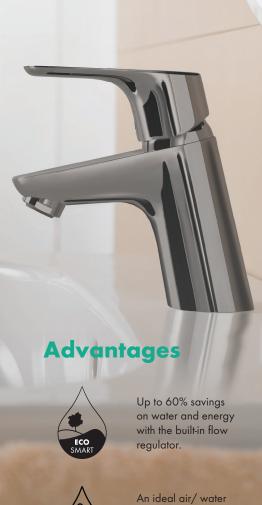

### **Decor - Brushed Black Chrome**

With the Decor range's lean, cylindrical body and flat handle, it ntroduce elegance and quality to your daily routines. The brushed black chrome finish bring a timeless look and feel that outlives short-lived trends.