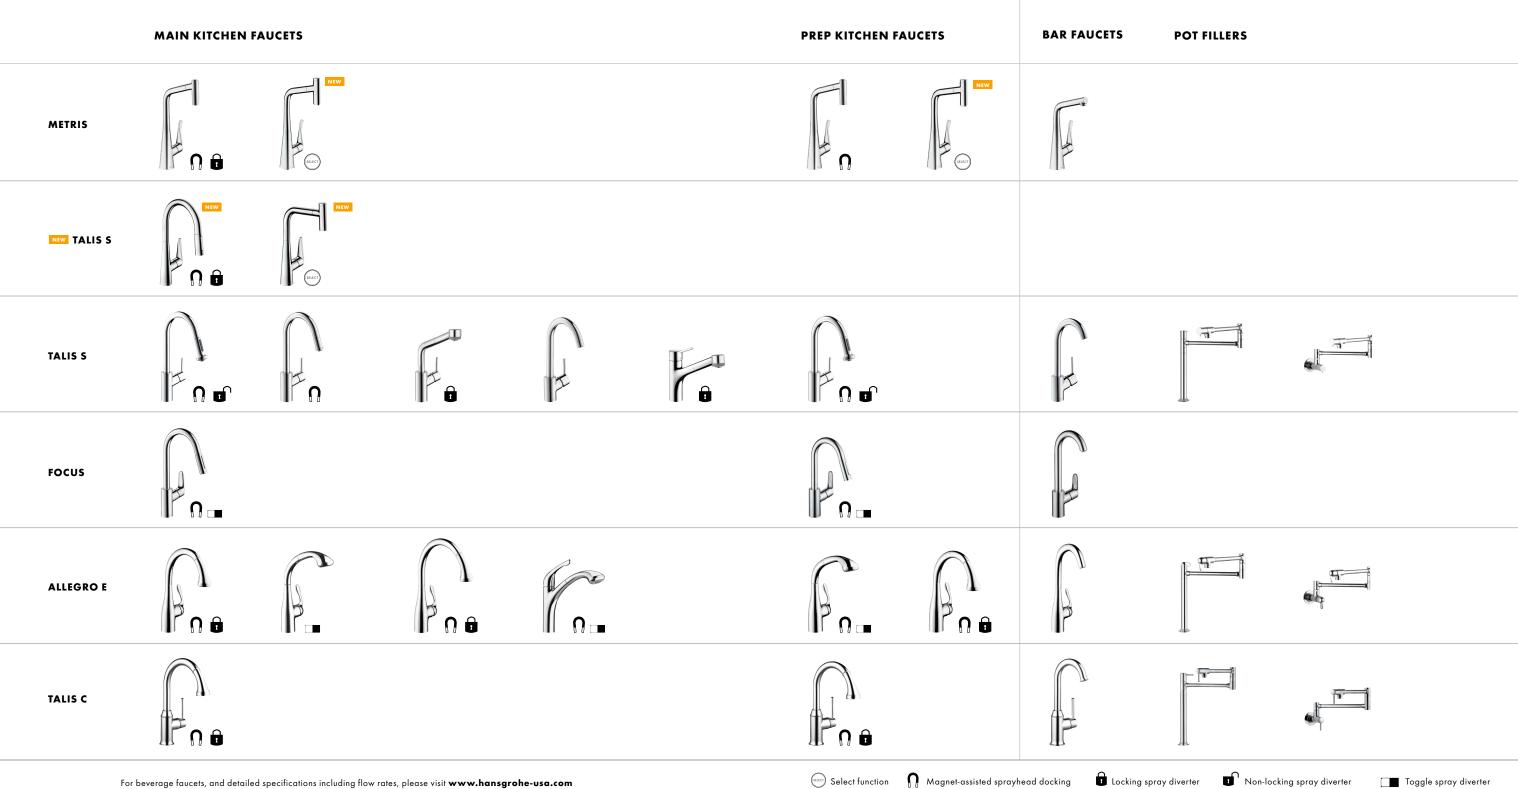

**METRIS** 

ALLURING ANGLES AND SUPERIOR ERGONOMICS.

Steel Optik

**FOCUS** 

CLEAR, MODERN STYLE WITHIN REACH.

Steel Optik

NEW TALIS S MODERN STYLE WITH PERSONALITY.

Steel Optik

**ALLEGRO E** 

TRANSITIONAL DESIGN WITH ELEGANT CONTOURS.

Steel Optik

TALIS C CLEAN, AUTHENTIC TRADITIONAL STYLE.

Steel Optik

Rubbed Bronze

Steel Optik