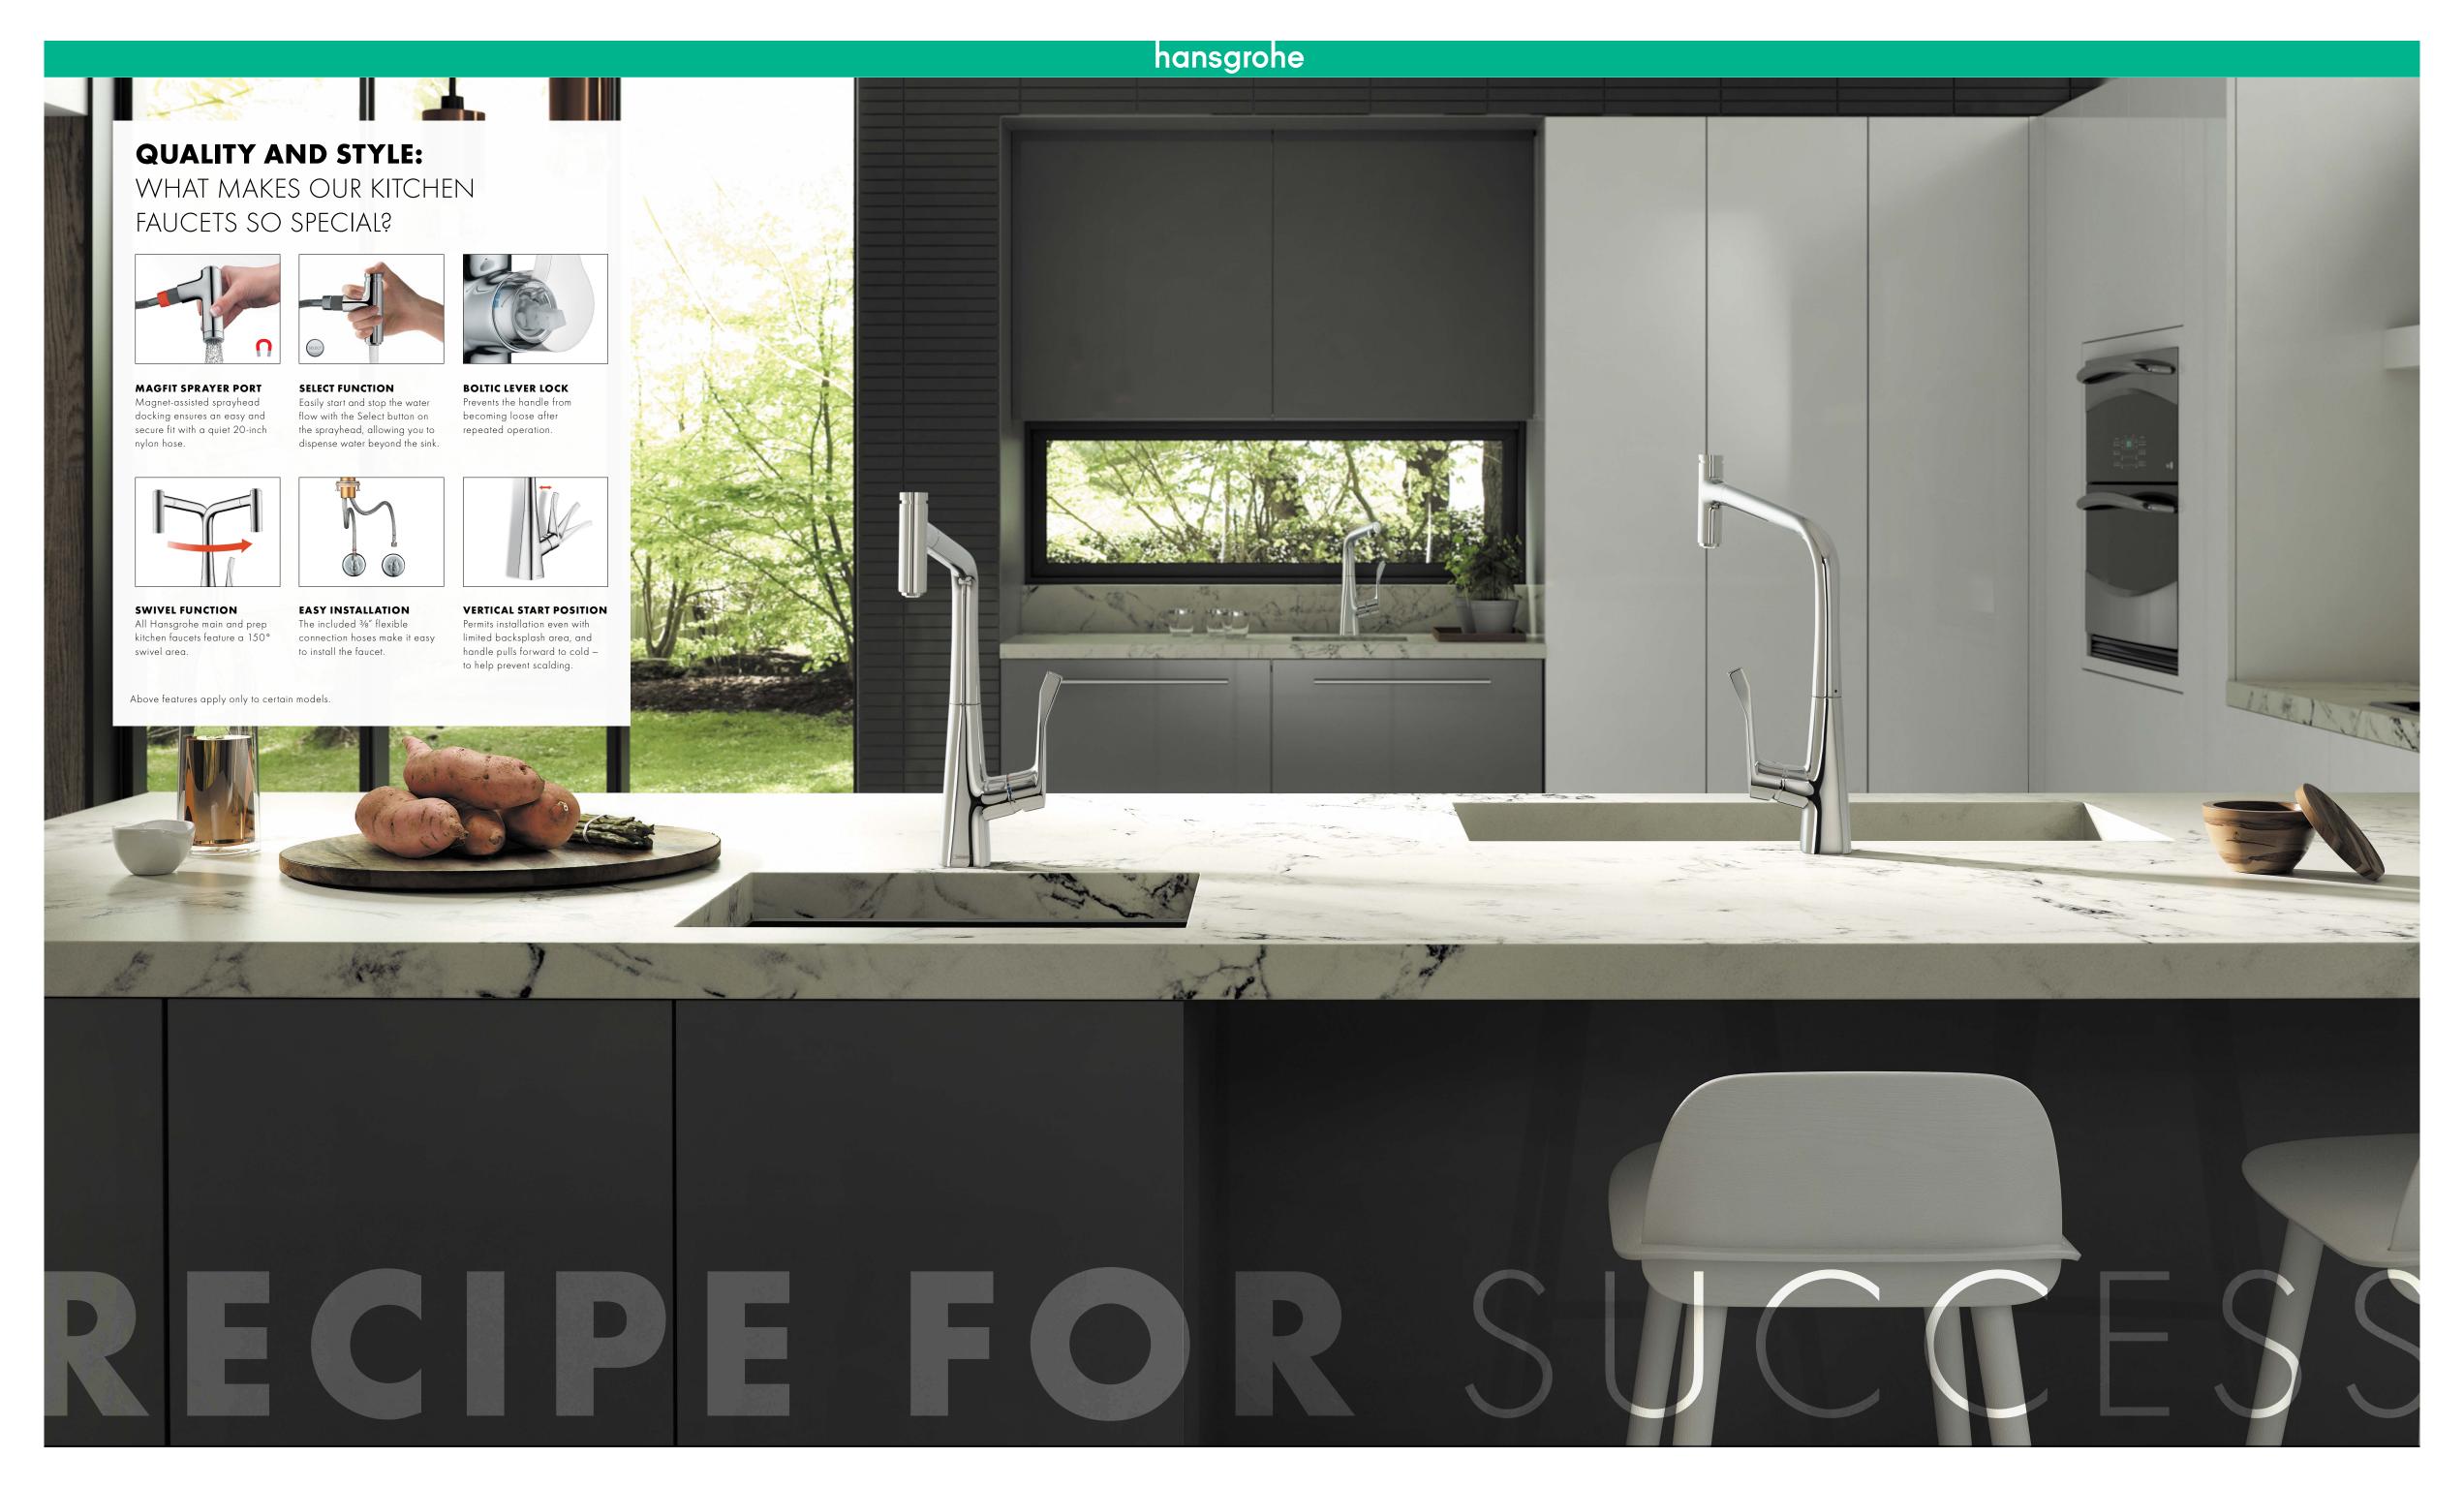

Hansgrohe, Inc. · 1490 Bluegrass Lakes Pkwy · Alpharetta, GA 30004

Tel. 800-334-0455 · Fax 770-889-1783

www.hansgrohe-usa.com

The kitchen faucet serves not only as an important tool that makes your work in the kitchen a joy, but also to give your kitchen a distinctive look. The sleek refined look of the new Metris Select kitchen faucet, combined with its innovative Select button that easily starts and stops the water flow at the sprayhead to extend your reach, delivers the best of form and function for your kitchen.