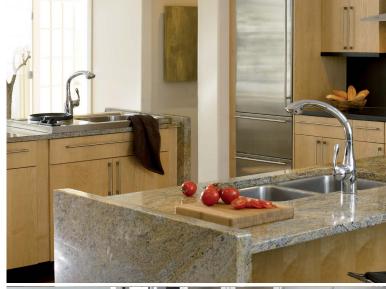

s", Talis", Focus" and Allegro" are trademarks of Hansgrobe, Inc.

Hansgrohe, Inc. · 1490 Bluegrass Lakes Pkwy · Alpharetta, GA 30004

Tel. 800-334-0455 · Fax 770-889-1783

www.hansgrohe-usa.com



The kitchen faucet serves not only as an important tool that makes your work in the kitchen a joy, but also to give your kitchen a distinctive look. The sleek refined look of the new Metris Select kitchen faucet, combined with its innovative Select button that easily starts and stops the water flow at the sprayhead to extend your reach, delivers the best of form and function for your kitchen.





**METRIS** 

ALLURING ANGLES AND SUPERIOR ERGONOMICS.





Steel Optik



**FOCUS** 

CLEAR, MODERN STYLE WITHIN REACH.





Steel Optik



NEW TALIS S MODERN STYLE WITH PERSONALITY.





Steel Optik



**ALLEGRO E** 

TRANSITIONAL DESIGN WITH ELEGANT CONTOURS.





Steel Optik











TALIS C CLEAN, AUTHENTIC TRADITIONAL STYLE.









Steel Optik

Rubbed Bronze

Steel Optik