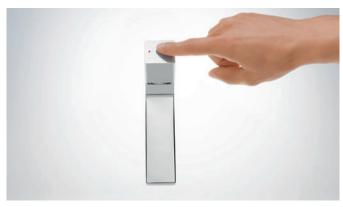

### **Faucets**

**Metropol** Select 110 Single-Hole Faucet without Pop-Up, 1.2 GPM # 32571, -001

Metropol Select 260 Single-Hole Faucet without Pop-Up, 1.2 GPM # 32572,-001

Select Handle - Flow

The water flow starts and stops at the touch of a button.