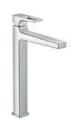

## Metropol with Lever Handle

### **Faucets**

Metropol 110 Single-Hole Faucet with Lever Handle, 1.2 GPM #32506,-001,-821

Metropol 260 Single-Hole Faucet with Lever

Handle without Pop-Up, 1.2 GPM #32513, -001, -821

Metropol 110 Widespread Faucet with Lever Handles, 1.2 GPM #32516, -001, -821