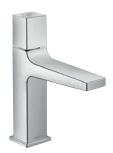

The **Loop** handle radiates lightness, while its shape simplifies its use.

The **Select** handle combines minimalist design with intuitive handling.

# Metropol with Loop Handle

### **Faucets**

**Metropol** 110 Single-Hole Faucet with Loop Handle, 1.2 GPM #*7*4506,-001,-821

Metropol 260 Single-Hole Faucet with Loop Handle without Pop-Up, 1.2 GPM #*7*4513, -001,-821

Metropol 110 Widespread Faucet with Loop Handles, 1.2 GPM #*7*4516,-001,-821