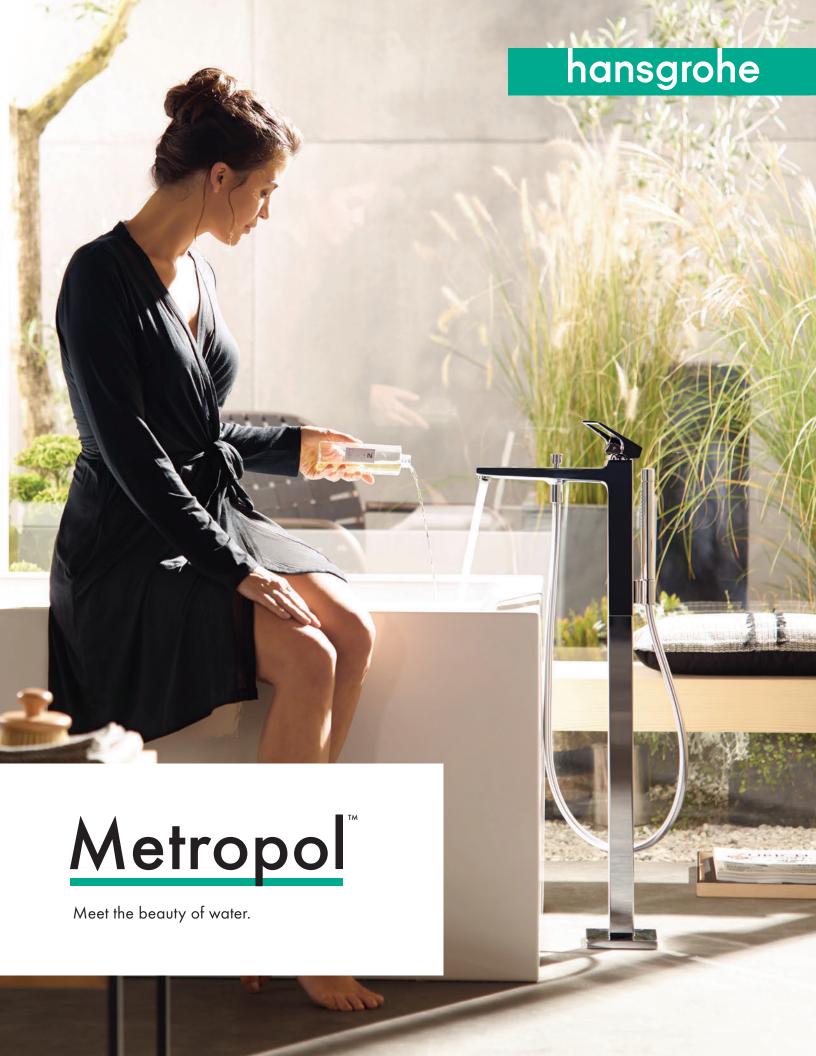

# Welcome a new personality into your bathroom - Metropol.

Clarity is redefined with the new Metropol line by hansgrohe. With its geometric lines, it puts on a memorable charismatic performance in any modern bathroom.

### Metropol

Freestanding Tub Filler Trim with Lever Handle with 1.8 GPM Handshower #32532, -001, -821 Needs Rough #10452181