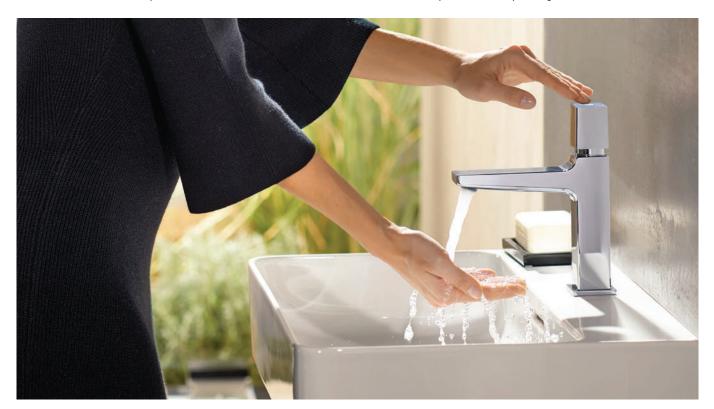

### **Faucets**

**Metropol** Select 110 Single-Hole Faucet without Pop-Up, 1.2 GPM # 32571, -001

Metropol Select 260 Single-Hole Faucet without Pop-Up, 1.2 GPM # 32572,-001

Select Handle - Flow

The water flow starts and stops at the touch of a button.

**Select Handle - Temperature** 

The desired temperature is set by turning.