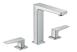

### **Faucets**

Metropol 110 Single-Hole Faucet with Lever Handle, 1.2 GPM #32506,-001,-821

Metropol 260 Single-Hole Faucet with Lever

Handle without Pop-Up, 1.2 GPM #32513, -001, -821

Metropol 110 Widespread Faucet with Lever Handles, 1.2 GPM #32516, -001, -821

Metropol 160 Widespread Faucet with Lever Handles, 1.2 GPM #32517,-001,-821