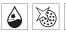

### **Faucets**

**Metropol** Select 110 Single-Hole Faucet without Pop-Up, 1.2 GPM # 32571, -001

Metropol Select 260 Single-Hole Faucet without Pop-Up, 1.2 GPM # 32572,-001

Select Handle - Flow

The water flow starts and stops at the touch of a button.

**Select Handle - Temperature** 

The desired temperature is set by turning.