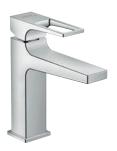

Offering elegance, delicacy or minimalism, Metropol faucets with three aesthetic handle options provide the perfect freedom for your personal style.

The linearity of the **Lever** handle elegantly continues the simple design.

## Metropol with Lever Handle

### **Faucets**

Metropol 110 Single-Hole Faucet with Lever Handle, 1.2 GPM #32506,-001,-821

Metropol 260 Single-Hole Faucet with Lever

Handle without Pop-Up, 1.2 GPM #32513, -001, -821

Metropol 110 Widespread Faucet with Lever Handles, 1.2 GPM #32516, -001, -821