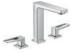

Offering elegance, delicacy or minimalism, Metropol faucets with three aesthetic handle options provide the perfect freedom for your personal style.

The linearity of the **Lever** handle elegantly continues the simple design.

### **Faucets**

Metropol 110 Single-Hole Faucet with Lever Handle, 1.2 GPM #32506,-001,-821

Metropol 260 Single-Hole Faucet with Lever

Handle without Pop-Up, 1.2 GPM #32513, -001, -821

Metropol 110 Widespread Faucet with Lever Handles, 1.2 GPM #32516, -001, -821

Metropol 160 Widespread Faucet with Lever Handles, 1.2 GPM #32517,-001,-821