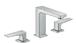

### **Faucets**

Metropol 110 Single-Hole Faucet with Lever Handle, 1.2 GPM #32506,-001,-821

Metropol 260 Single-Hole Faucet with Lever

Handle without Pop-Up, 1.2 GPM #32513, -001, -821

Metropol 110 Widespread Faucet with Lever Handles, 1.2 GPM #32516, -001, -821

Metropol 160 Widespread Faucet with Lever Handles, 1.2 GPM #32517,-001,-821