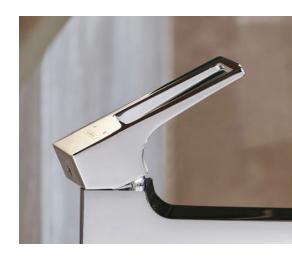

### **Faucets**

**Metropol** Select 110 Single-Hole Faucet without Pop-Up, 1.2 GPM # 32571, -001

Metropol Select 260 Single-Hole Faucet without Pop-Up, 1.2 GPM # 32572,-001

Select Handle - Flow

The water flow starts and stops at the touch of a button.

**Select Handle - Temperature** 

The desired temperature is set by turning.