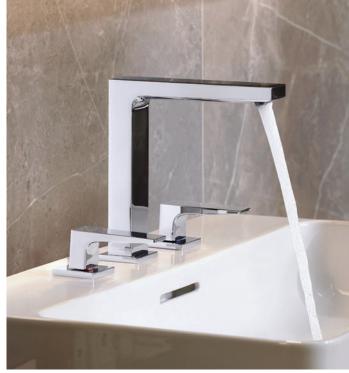

### **Faucets**

Metropol 110 Single-Hole Faucet with Lever Handle, 1.2 GPM #32506,-001,-821

Metropol 260 Single-Hole Faucet with Lever

Handle without Pop-Up, 1.2 GPM #32513, -001, -821

Metropol 110 Widespread Faucet with Lever Handles, 1.2 GPM #32516, -001, -821

Metropol 160 Widespread Faucet with Lever Handles, 1.2 GPM #32517,-001,-821