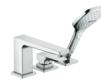

### Metropol

Freestanding Tub Filler Trim with Lever Handle with 1.8 GPM Handshower #32532, -001, -821 Needs Rough #10452181

### Metropol

3-Hole Roman Tub Set Trim with Lever Handle with 2.0 GPM Handshower #32551,-001

Needs Rough #13439181

Metropol Tub Spout #32542, -001, -821