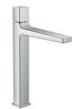

## Metropol with Lever Handle

### **Faucets**

Metropol 110 Single-Hole Faucet with Lever Handle, 1.2 GPM #32506,-001,-821

Metropol 260 Single-Hole Faucet with Lever

Handle without Pop-Up, 1.2 GPM #32513, -001, -821

Metropol 110 Widespread Faucet with Lever Handles, 1.2 GPM #32516, -001, -821