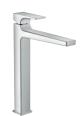

### **Faucets**

Metropol 110 Single-Hole Faucet with Lever Handle, 1.2 GPM #32506,-001,-821

Metropol 260 Single-Hole Faucet with Lever

Handle without Pop-Up, 1.2 GPM #32513, -001, -821

Metropol 110 Widespread Faucet with Lever Handles, 1.2 GPM #32516, -001, -821

Metropol 160 Widespread Faucet with Lever Handles, 1.2 GPM #32517,-001,-821