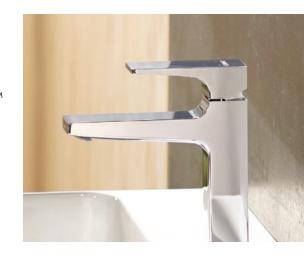

## Metropol with Lever Handle

### **Faucets**

Metropol 110 Single-Hole Faucet with Lever Handle, 1.2 GPM #32506,-001,-821

Metropol 260 Single-Hole Faucet with Lever

Handle without Pop-Up, 1.2 GPM #32513, -001, -821

Metropol 110 Widespread Faucet with Lever Handles, 1.2 GPM #32516, -001, -821