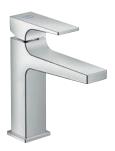

### **Faucets**

Metropol 110 Single-Hole Faucet with Lever Handle, 1.2 GPM #32506,-001,-821

Metropol 260 Single-Hole Faucet with Lever

Handle without Pop-Up, 1.2 GPM #32513, -001, -821

Metropol 110 Widespread Faucet with Lever Handles, 1.2 GPM #32516, -001, -821

### **Faucets**

**Metropol** 110 Single-Hole Faucet with Loop Handle, 1.2 GPM #*7*4506,-001,-821

Metropol 260 Single-Hole Faucet with Loop Handle without Pop-Up, 1.2 GPM #*7*4513, -001,-821

Metropol 110 Widespread Faucet with Loop Handles, 1.2 GPM #*7*4516,-001,-821