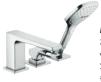

### Metropol

3-Hole Roman Tub Set Trim with Lever Handle with 2.0 GPM Handshower #32551,-001

Needs Rough #13439181

Metropol Tub Spout #32542, -001, -821