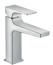

The **Loop** handle radiates lightness, while its shape simplifies its use.

The **Select** handle combines minimalist design with intuitive handling.

# Metropol with Select Handle

### **Faucets**

**Metropol** Select 110 Single-Hole Faucet without Pop-Up, 1.2 GPM # 32571, -001

Metropol Select 260 Single-Hole Faucet without Pop-Up, 1.2 GPM # 32572,-001

Select Handle - Flow

The water flow starts and stops at the touch of a button.