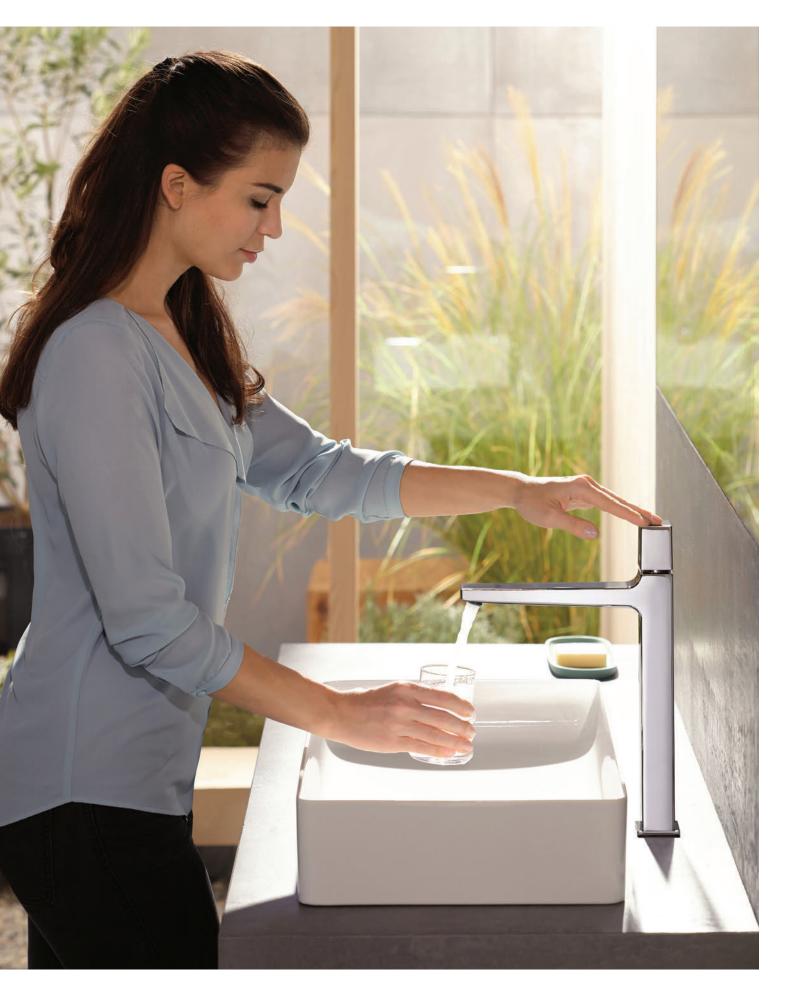

### **Faucets**

**Metropol** Select 110 Single-Hole Faucet without Pop-Up, 1.2 GPM # 32571, -001

Metropol Select 260 Single-Hole Faucet without Pop-Up, 1.2 GPM # 32572,-001

Select Handle - Flow

The water flow starts and stops at the touch of a button.

**Select Handle - Temperature** 

The desired temperature is set by turning.