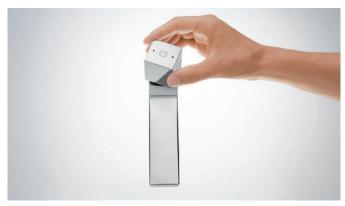

*4513, -001,-821











Metropol 110 Widespread Faucet with Loop Handles, 1.2 GPM #*7*4516,-001,-821









Metropol 160 Widespread Faucet with Loop Handles, 1.2 GPM #*7*451*7*,-001,-821













Metropol

Freestanding Tub Filler Trim with Loop Handle with 1.8 GPM Handshower #74532, -001, -821 Needs Rough #10452181





Metropol

3-Hole Roman Tub Set Trim with Loop Handle with 2.0 GPM Handshower #*7*4551,-001

Needs Rough #13439181









Metropol Tub Spout #32542, -001, -821

# Metropol with Select Handle

### **Faucets**



**Metropol** Select 110 Single-Hole Faucet without Pop-Up, 1.2 GPM # 32571, -001



Metropol Select 260 Single-Hole Faucet without Pop-Up, 1.2 GPM # 32572,-001















Select Handle - Flow

The water flow starts and stops at the touch of a button.



**Select Handle - Temperature** 

The desired temperature is set by turning.





### Discover the world of Hansgrohe at www.hansgrohe.ca

Visit our website to view our full range of products, and to find a hansgrohe brand dealer in your area at our Where-To-Buy section.

hansgrohe® and Metropol™ are trademarks of Hansgrohe SE.

### **Customer Service**

Located in St. Thomas, Ontario, our expert associates are there to assist you. Call us at 800-334-0455, Monday through Friday, 8 am to 5 pm ET.

### Join us on the social networks



/hansgroheusa



/hansgroheusa



/hansgroheusa



/hansgroheusa



/hansgroheusa



You Tube /hansgroheusa