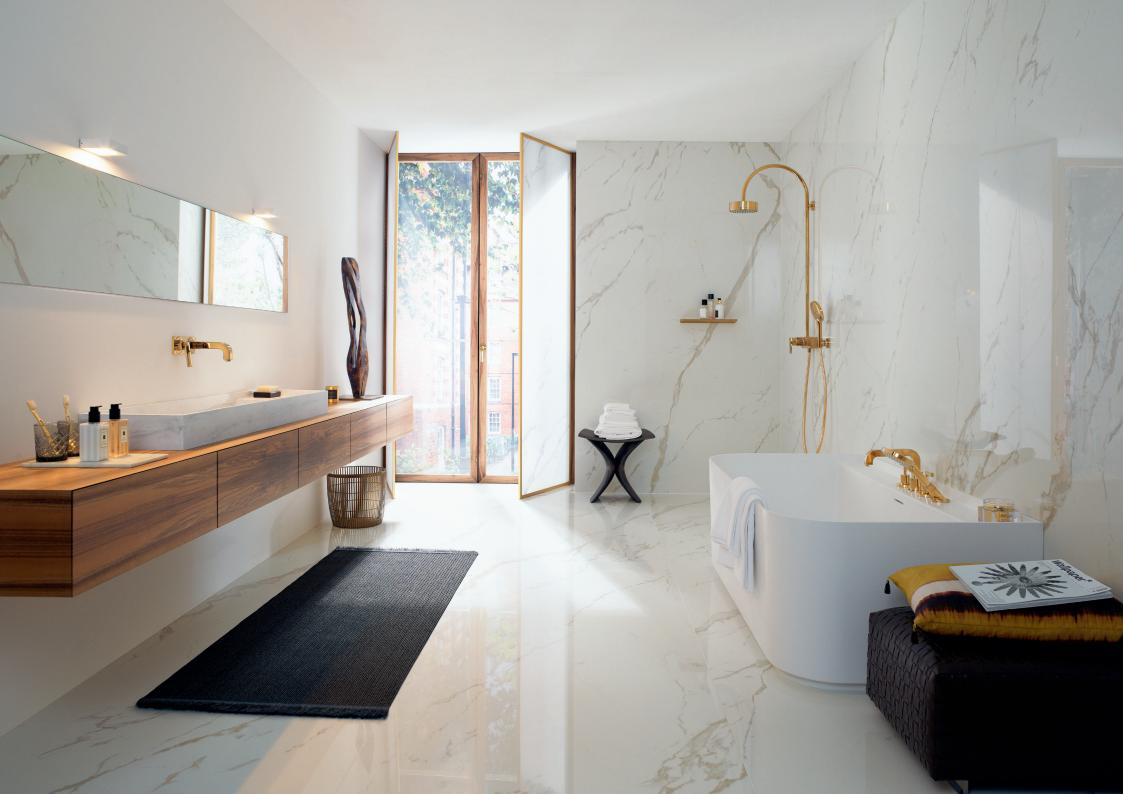

Cool white marble, richly hued European walnut and other luxurious touches give this London bathroom concept a light, airy, welcoming look and feel. In keeping with the principles of Compact Luxury, the design prioritizes relaxation, comfort and well-being. Carefully chosen artwork, fixtures and finishes add to the sense of the bathroom as a place of retreat and recreation.

FINISHED IN POLISHED GOLD OPTIC, AXOR CITTERIO FIXTURES OFFER A DAZZLING CONTRAST TO THE WHITE WALLS AND COOL MARBLE.

> A floor-to-ceiling double window floods the bathroom with light. The white marble selected for the floor, back wall and side wall

add to the impression of depth and spaciousness. Along with a floating bathroom console in honey-colored walnut, it is the AXOR Citterio fixtures that provide the color. Finished in Polished Gold Optic, the fixtures offer a dazzling contrast to the white walls and cool marble. At the wash basin, a single-lever wall-mounted basin mixer adds a luxurious touch. The signature curve of the faucet spout, the precise machining of the wall plate, and the elegant look of the new lever handle design convey the reassuring sense of quality that is at the heart of Compact Luxury.

#### MANUFACTURER LIST / STYLING / ACCESSORIES

Wash basin: Custom made from marble Prestigio Calacatta

Bathtub: Laufen, Sonar

Wall material: Natural stone Prestigio Calacatta

Floor material: Natural stone Prestigio Calacatta