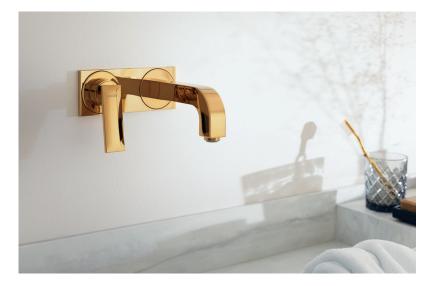

FINISHED IN POLISHED GOLD OPTIC, AXOR CITTERIO FIXTURES OFFER A DAZZLING CONTRAST TO THE WHITE WALLS AND COOL MARBLE.

> A floor-to-ceiling double window floods the bathroom with light. The white marble selected for the floor, back wall and side wall

add to the impression of depth and spaciousness. Along with a floating bathroom console in honey-colored walnut, it is the AXOR Citterio fixtures that provide the color. Finished in Polished Gold Optic, the fixtures offer a dazzling contrast to the white walls and cool marble. At the wash basin, a single-lever wall-mounted basin mixer adds a luxurious touch. The signature curve of the faucet spout, the precise machining of the wall plate, and the elegant look of the new lever handle design convey the reassuring sense of quality that is at the heart of Compact Luxury.