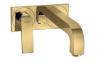

add to the impression of depth and spaciousness. Along with a floating bathroom console in honey-colored walnut, it is the AXOR Citterio fixtures that provide the color. Finished in Polished Gold Optic, the fixtures offer a dazzling contrast to the white walls and cool marble. At the wash basin, a single-lever wall-mounted basin mixer adds a luxurious touch. The signature curve of the faucet spout, the precise machining of the wall plate, and the elegant look of the new lever handle design convey the reassuring sense of quality that is at the heart of Compact Luxury.

#### AXOR CITTERIO WASH BASIN