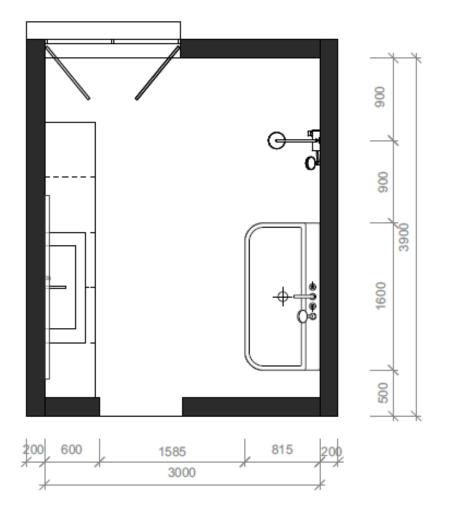

### AXOR CITTERIO PLANNING IDEA - BATHROOM 12M<sup>2</sup>

......

Cool white marble, richly hued European walnut and other luxurious touches give this London bathroom concept a light, airy, welcoming look and feel. In keeping with the principles of Compact Luxury, the design prioritizes relaxation, comfort and well-being. Carefully chosen artwork, fixtures and finishes add to the sense of the bathroom as a place of retreat and recreation.

FINISHED IN POLISHED GOLD OPTIC, AXOR CITTERIO FIXTURES OFFER A DAZZLING CONTRAST TO THE WHITE WALLS AND COOL MARBLE.

> A floor-to-ceiling double window floods the bathroom with light. The white marble selected for the floor, back wall and side wall

add to the impression of depth and spaciousness. Along with a floating bathroom console in honey-colored walnut, it is the AXOR Citterio fixtures that provide the color. Finished in Polished Gold Optic, the fixtures offer a dazzling contrast to the white walls and cool marble. At the wash basin, a single-lever wall-mounted basin mixer adds a luxurious touch. The signature curve of the faucet spout, the precise machining of the wall plate, and the elegant look of the new lever handle design convey the reassuring sense of quality that is at the heart of Compact Luxury.

#### AXOR CITTERIO WASH BASIN

#### AXOR CITTERIO SHOWER

1 x Single lever basin mixer for concealed installation wall-mounted with lever handle, spout 220 mm and plate # 39119, -990

1 x Basic set # 13623180

#### AXOR CITTERIO BATHTUB

1 x 4-hole rim mounted bath mixer with lever handles # 39446, -990

1 x Basic set # 15480180

1 x Showerpipe with single lever mixer and overhead shower 180 1jet # 39620, -990 1 x Shelf # 42844, -990

#### MANUFACTURER LIST / STYLING / ACCESSORIES

Wash basin: Custom made from marble Prestigio Calacatta

Bathtub: Laufen, Sonar

Wall material: Natural stone Prestigio Calacatta

Floor material: Natural stone Prestigio Calacatta