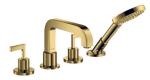

#### AXOR CITTERIO BATHTUB

1 x 4-hole rim mounted bath mixer with lever handles # 39446, -990

1 x Basic set # 15480180

1 x Showerpipe with single lever mixer and overhead shower 180 1jet # 39620, -990 1 x Shelf # 42844, -990