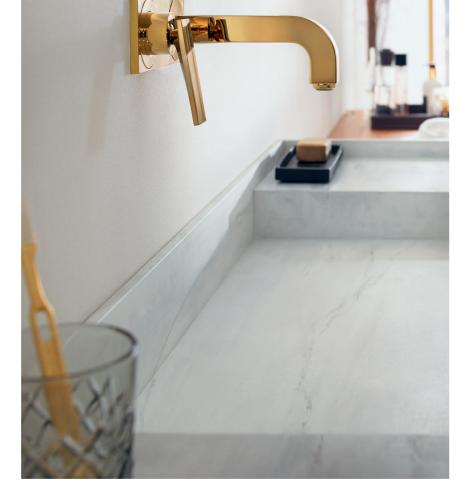

add to the impression of depth and spaciousness. Along with a floating bathroom console in honey-colored walnut, it is the AXOR Citterio fixtures that provide the color. Finished in Polished Gold Optic, the fixtures offer a dazzling contrast to the white walls and cool marble. At the wash basin, a single-lever wall-mounted basin mixer adds a luxurious touch. The signature curve of the faucet spout, the precise machining of the wall plate, and the elegant look of the new lever handle design convey the reassuring sense of quality that is at the heart of Compact Luxury.

#### MANUFACTURER LIST / STYLING / ACCESSORIES

Wash basin: Custom made from marble Prestigio Calacatta

Bathtub: Laufen, Sonar

Wall material: Natural stone Prestigio Calacatta

Floor material: Natural stone Prestigio Calacatta