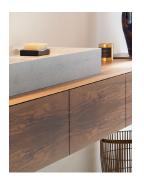

Cool white marble, richly hued European walnut and other luxurious touches give this London bathroom concept a light, airy, welcoming look and feel. In keeping with the principles of Compact Luxury, the design prioritizes relaxation, comfort and well-being. Carefully chosen artwork, fixtures and finishes add to the sense of the bathroom as a place of retreat and recreation.

add to the impression of depth and spaciousness. Along with a floating bathroom console in honey-colored walnut, it is the AXOR Citterio fixtures that provide the color. Finished in Polished Gold Optic, the fixtures offer a dazzling contrast to the white walls and cool marble. At the wash basin, a single-lever wall-mounted basin mixer adds a luxurious touch. The signature curve of the faucet spout, the precise machining of the wall plate, and the elegant look of the new lever handle design convey the reassuring sense of quality that is at the heart of Compact Luxury.