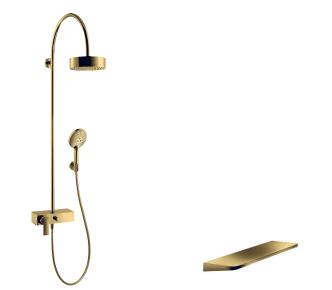

#### AXOR CITTERIO SHOWER

1 x Single lever basin mixer for concealed installation wall-mounted with lever handle, spout 220 mm and plate # 39119, -990

1 x Basic set # 13623180

#### AXOR CITTERIO BATHTUB

1 x 4-hole rim mounted bath mixer with lever handles # 39446, -990

1 x Basic set # 15480180

1 x Showerpipe with single lever mixer and overhead shower 180 1jet # 39620, -990 1 x Shelf # 42844, -990