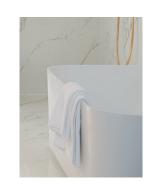

Cool white marble, richly hued European walnut and other luxurious touches give this London bathroom concept a light, airy, welcoming look and feel. In keeping with the principles of Compact Luxury, the design prioritizes relaxation, comfort and well-being. Carefully chosen artwork, fixtures and finishes add to the sense of the bathroom as a place of retreat and recreation.

#### AXOR CITTERIO BATHTUB

1 x 4-hole rim mounted bath mixer with lever handles # 39446, -990

1 x Basic set # 15480180

1 x Showerpipe with single lever mixer and overhead shower 180 1jet # 39620, -990 1 x Shelf # 42844, -990