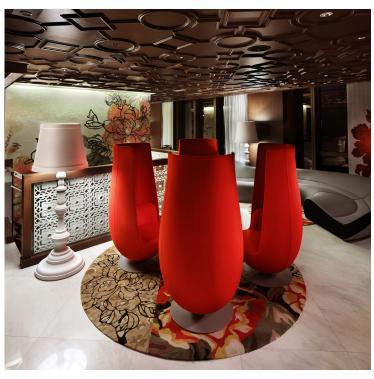

## Mira Moon, Hong Kong

The Mira Moon has made the Jade Rabbit – a creature from Chinese mythology – the star of this eccentric hotel. Once called the "Lady Gaga of the Design World" by the New York Times, Dutch designer Marcel Wanders combined themes taken from this ancient tale with traditional and modern elements to create the hotel's imaginative interior.

**Location:** Hong Kong, China **Designer:** Studio Marcel Wanders

**Products:** hansgrohe Metris, AXOR Urquiola

Photography: Hotel Mira Moon

hansgrohe Metris