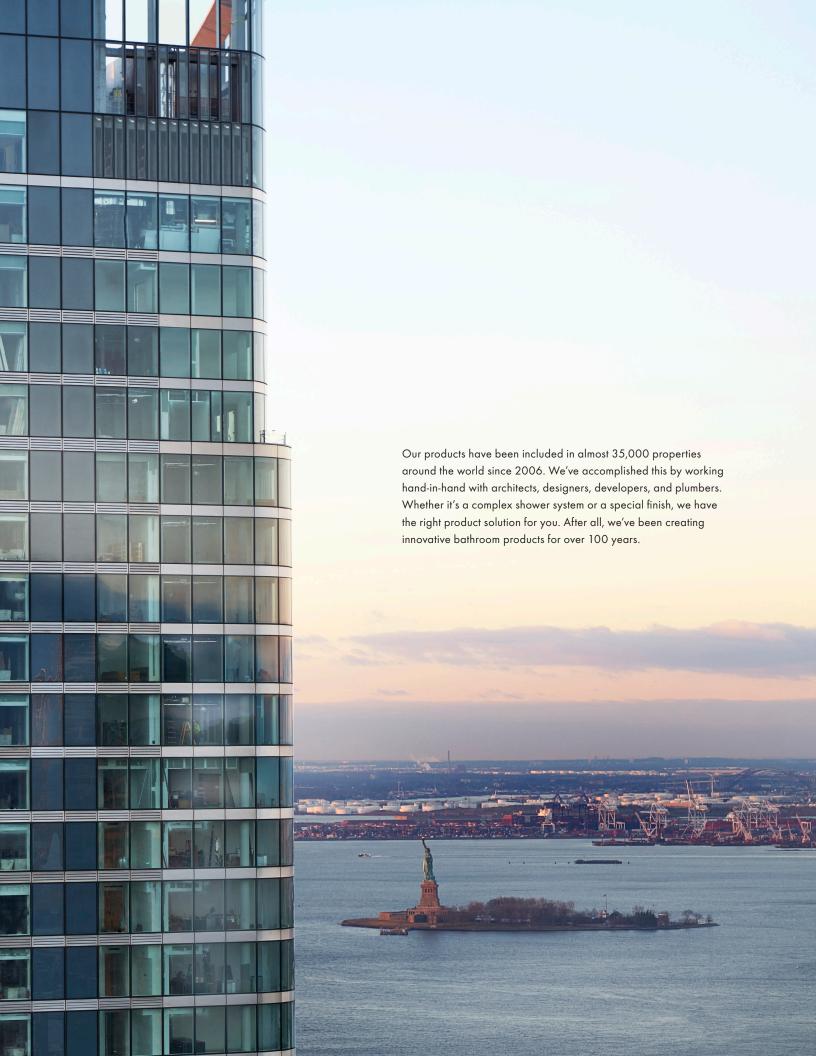

### **50 West,** New York City

Designed by world-famous architect Helmut Jahn, the 64 floors of 50 West offer unparalleled views and luxurious interiors. The so-called "double height residences" feature coveted views of the Statue of Liberty and both Hudson and East Rivers. The clean, contemporary design of the interiors gives way to the awe-inspiring scenery.

**Location:** New York City **Architect:** Helmut Jahn

**Designer:** Thomas Juul-Hansen

**Products:** hansgrohe Metris S, AXOR Citterio M

Kitchen Faucet

Photography: quallsbenson

hansgrohe Metris S