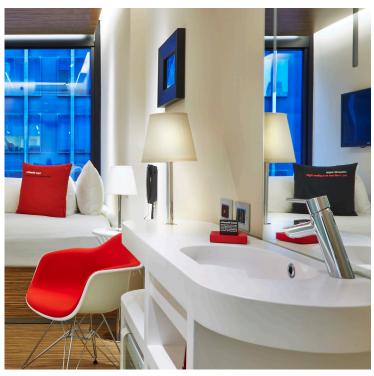

## **citizenM**, New York City

Tailored for urbane, tech-savvy travelers, Citizen M boasts a welcoming, eclectic interior featuring artwork by Andy Warhol and floor-to-ceiling shelves displaying a variety of playful objects. A panoramic rooftop bar gives guests a New York City experience to remember – a bird's eye view of the iconic skyline.

**Location:** New York City

**Designer:** Concrete Architectural Associates

**Products:** hansgrohe Talis S, hansgrohe Raindance

Select in custom Brushed Nickel finish

**Photography:** citizenM

hansgrohe Talis S