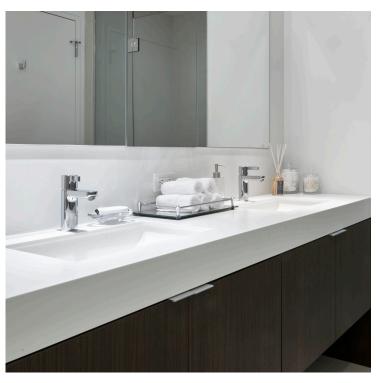

## **citizenM**, New York City

Tailored for urbane, tech-savvy travelers, Citizen M boasts a welcoming, eclectic interior featuring artwork by Andy Warhol and floor-to-ceiling shelves displaying a variety of playful objects. A panoramic rooftop bar gives guests a New York City experience to remember – a bird's eye view of the iconic skyline.

**Location:** New York City

**Designer:** Concrete Architectural Associates

**Products:** hansgrohe Talis S, hansgrohe Raindance

Select in custom Brushed Nickel finish

**Photography:** citizenM

hansgrohe Talis S