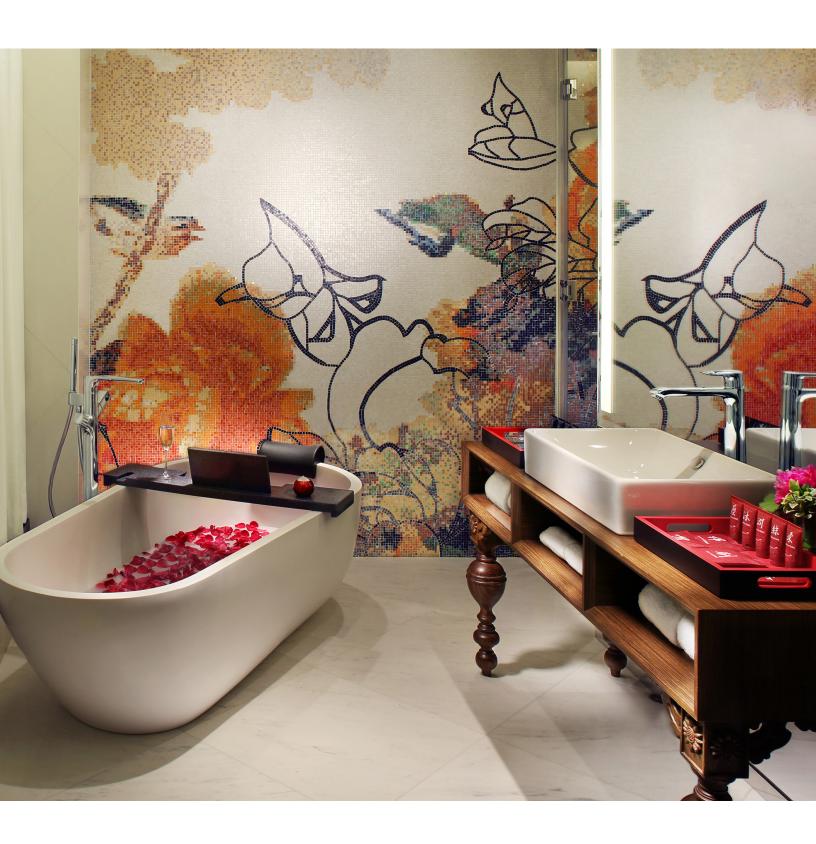

## Mira Moon, Hong Kong

The Mira Moon has made the Jade Rabbit – a creature from Chinese mythology – the star of this eccentric hotel. Once called the "Lady Gaga of the Design World" by the New York Times, Dutch designer Marcel Wanders combined themes taken from this ancient tale with traditional and modern elements to create the hotel's imaginative interior.

**Location:** Hong Kong, China **Designer:** Studio Marcel Wanders

**Products:** hansgrohe Metris, AXOR Urquiola

Photography: Hotel Mira Moon

hansgrohe Metris