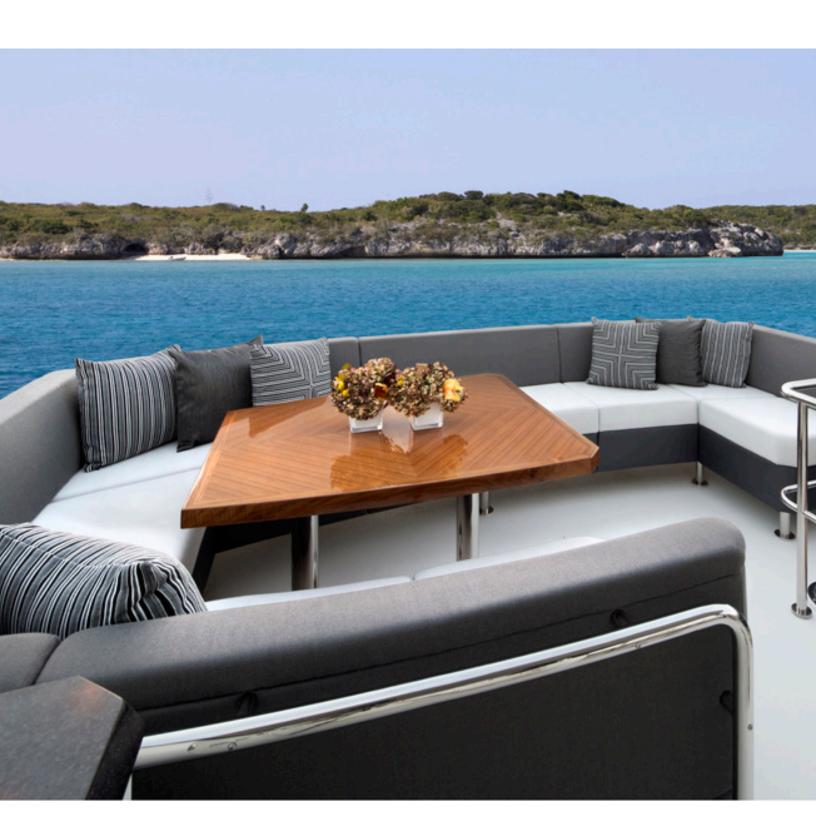

# Ocean Alexander 70e, United States

The first model in the new Evolution motoryacht series features a unique floor plan with a sightline from the cockpit to the pilothouse windows. An open floor plan, four staterooms, and four separate entertaining areas make this an exceptional ship for having guests. Luxurious details, like the exotic wood paneling and cabinetry, are sure to impress.

Location:United StatesArchitect:Evan K MarshallProducts:hansgrohe MetrisPhotography:Ocean Alexander

hansgrohe Metris