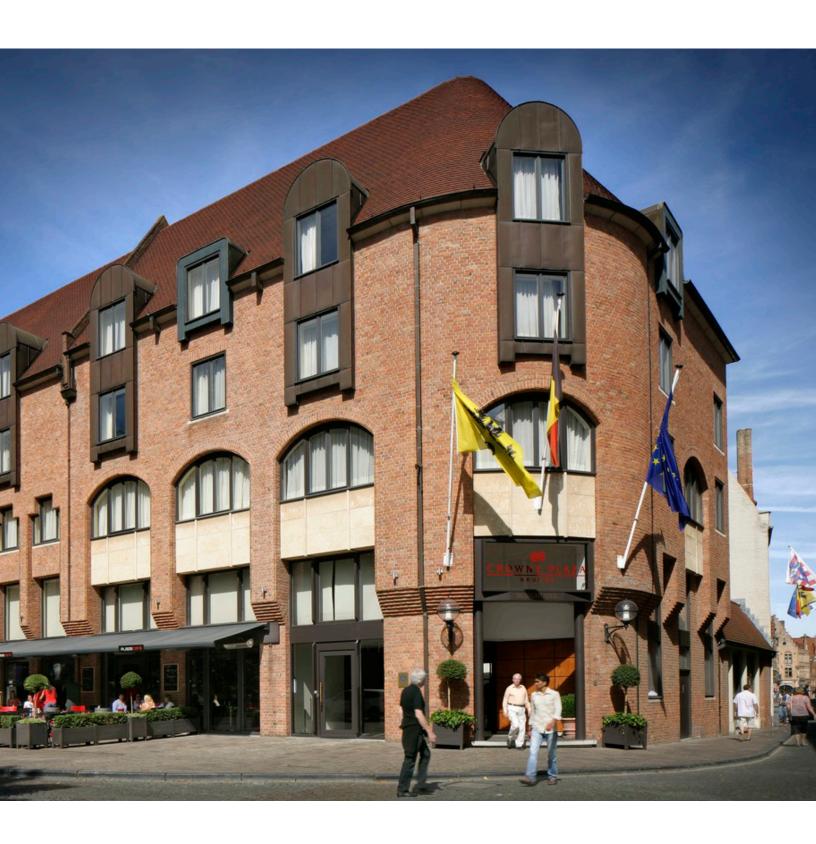

## Crowne Plaza Brugge, Belgium

This modern hotel sits atop the ruins of Saint Donatian's Cathedral, destroyed in the 18th century. Although its location is historic, the hotel is anything but ancient. Recently renovated for today's business traveler, the property features modern technology, first-class cuisine and a calm, contemporary design aesthetic.

**Location:** Bruges, Belgium

Architects: Debruyne Gino, De Architecten NV

Products: hansgrohe Logis, hansgrohe Raindance,

hansgrohe ShowerSelect

**Photography:** Crowne Plaza Brugge, Patrick Despriet

hansgrohe Logis