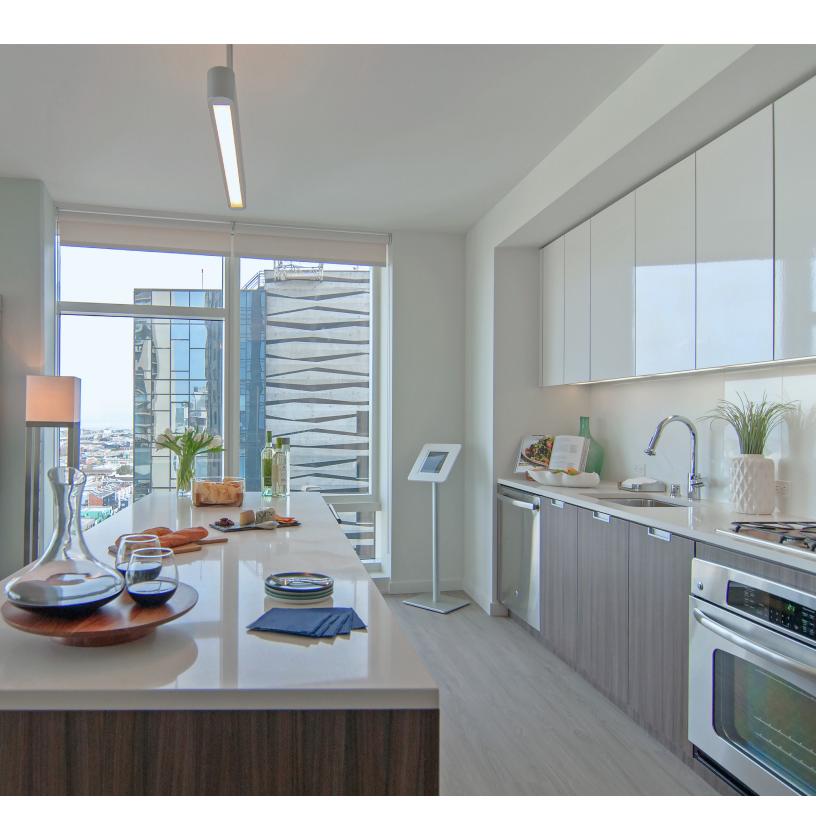

#### **NEMA**, San Francisco

NEMA, San Francisco's Next Generation Luxury Rental, coins itself "an indoor-outdoor hybrid." Inspired by the Pacific coastline, NEMA's cool, modern exterior features multi-faceted glass and metal facades. A LEED Silver building, NEMA's landscaped rooftops minimize San Francisco's urban heat island effect while offering spectacular city and Bay views.

**Location:** San Francisco **Architect:** Handel Architects

**Products:** hansgrohe Metris S, hansgrohe Talis S

Kitchen Faucet

**Photography:** Crescent Heights

hansgrohe Metris S