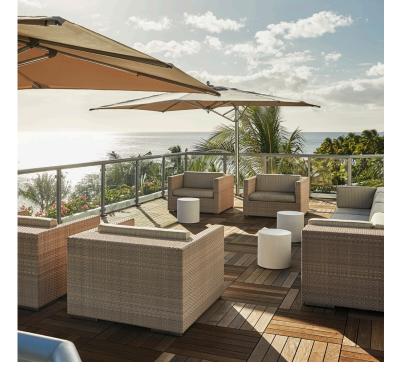

#### Four Seasons Oahu, Ko Olina

With ocean views in almost every room, this five-star resort on the Hawaiian island of Oahu offers guests a piece of paradise. The hotel embraces the Hawaiian culture by featuring the perfect blend of contemporary design and natural, homegrown materials, including banana leaf headboards and locally-sourced wood.

Location: Ko Olina, Hawaii

Designer: Philpotts Interiors

Products: hansgrohe Metris

**Photography:** Christian Horan/Four Seasons

hansgrohe Metris