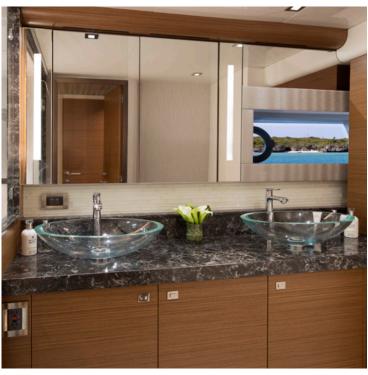

## **citizenM**, New York City

Tailored for urbane, tech-savvy travelers, Citizen M boasts a welcoming, eclectic interior featuring artwork by Andy Warhol and floor-to-ceiling shelves displaying a variety of playful objects. A panoramic rooftop bar gives guests a New York City experience to remember – a bird's eye view of the iconic skyline.

**Location:** New York City

**Designer:** Concrete Architectural Associates

**Products:** hansgrohe Talis S, hansgrohe Raindance

Select in custom Brushed Nickel finish

**Photography:** citizenM

hansgrohe Talis S