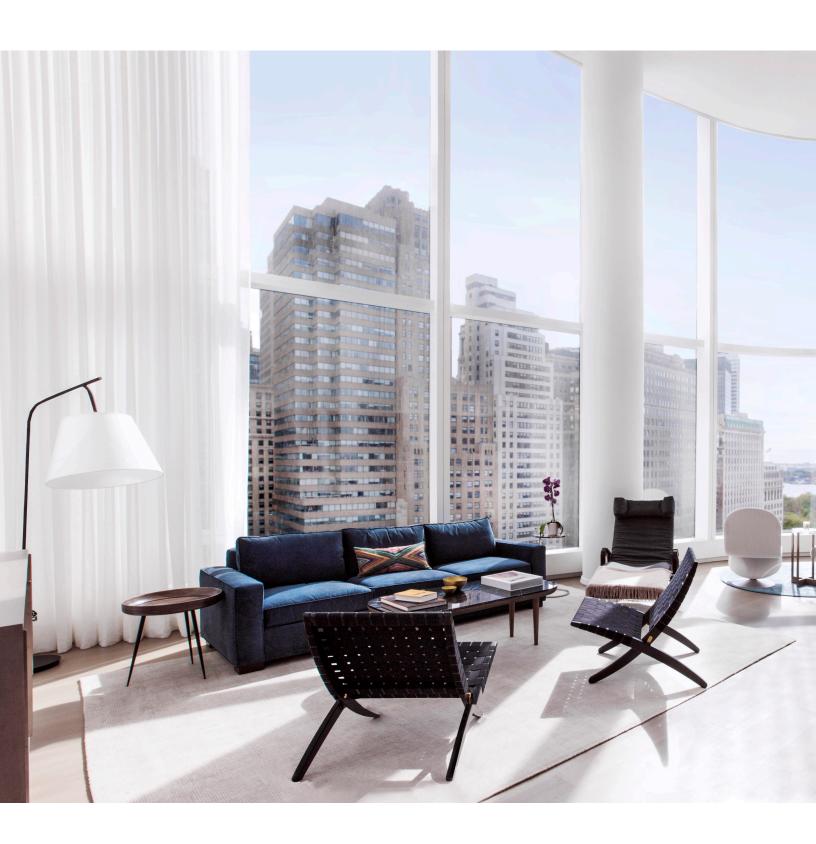

### **50 West,** New York City

Designed by world-famous architect Helmut Jahn, the 64 floors of 50 West offer unparalleled views and luxurious interiors. The so-called "double height residences" feature coveted views of the Statue of Liberty and both Hudson and East Rivers. The clean, contemporary design of the interiors gives way to the awe-inspiring scenery.

**Location:** New York City **Architect:** Helmut Jahn

**Designer:** Thomas Juul-Hansen

**Products:** hansgrohe Metris S, AXOR Citterio M

Kitchen Faucet

Photography: quallsbenson

hansgrohe Metris S