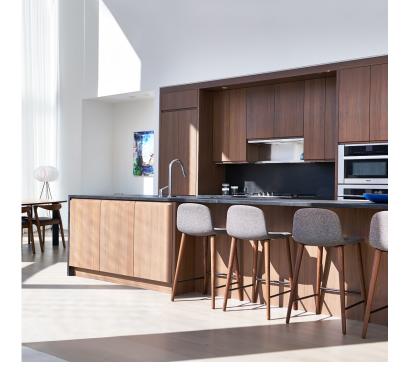

#### Campbells Pocket, Australia

Located in Queensland, this luxurious single-family home was tailor-made for its picturesque location. Facing the Glass House Mountains, tall windows showcase the landscape in almost every room, bringing the tropical foliage of the Moreton Bay region indoors and creating a unique and spatial experience.

**Location:** Queensland, Australia

**Designer:** Ultraspace Architecture and Design **Products:** hansgrohe PuraVida, hansgrohe

Raindance Select in custom 2-toned

Brushed Bronze finish

**Photography:** Mark Gacesa, David Sproule