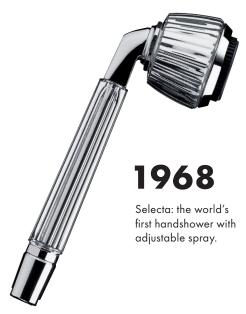

1901

The Hansgrohe factory in 1901 in Germany's Black Forest.

1928

The Hansgrohe company begins selling handshowers, an early milestone in showering.

1953

Unica: the first shower wallbar is developed by the Hansgrohe company, now an industry standard.