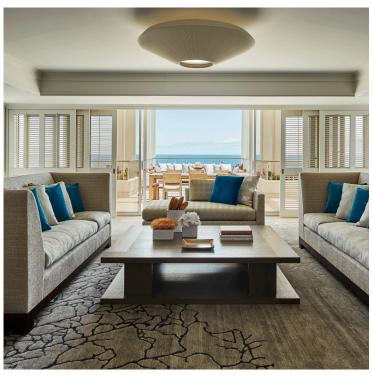

## **citizenM**, New York City

Tailored for urbane, tech-savvy travelers, Citizen M boasts a welcoming, eclectic interior featuring artwork by Andy Warhol and floor-to-ceiling shelves displaying a variety of playful objects. A panoramic rooftop bar gives guests a New York City experience to remember – a bird's eye view of the iconic skyline.

**Location:** New York City

**Designer:** Concrete Architectural Associates

**Products:** hansgrohe Talis S, hansgrohe Raindance

Select in custom Brushed Nickel finish

**Photography:** citizenM

hansgrohe Talis S