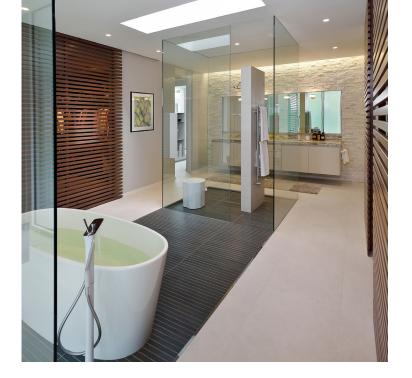

#### Campbells Pocket, Australia

Located in Queensland, this luxurious single-family home was tailor-made for its picturesque location. Facing the Glass House Mountains, tall windows showcase the landscape in almost every room, bringing the tropical foliage of the Moreton Bay region indoors and creating a unique and spatial experience.

**Location:** Queensland, Australia

**Designer:** Ultraspace Architecture and Design **Products:** hansgrohe PuraVida, hansgrohe

Raindance Select in custom 2-toned

Brushed Bronze finish

**Photography:** Mark Gacesa, David Sproule