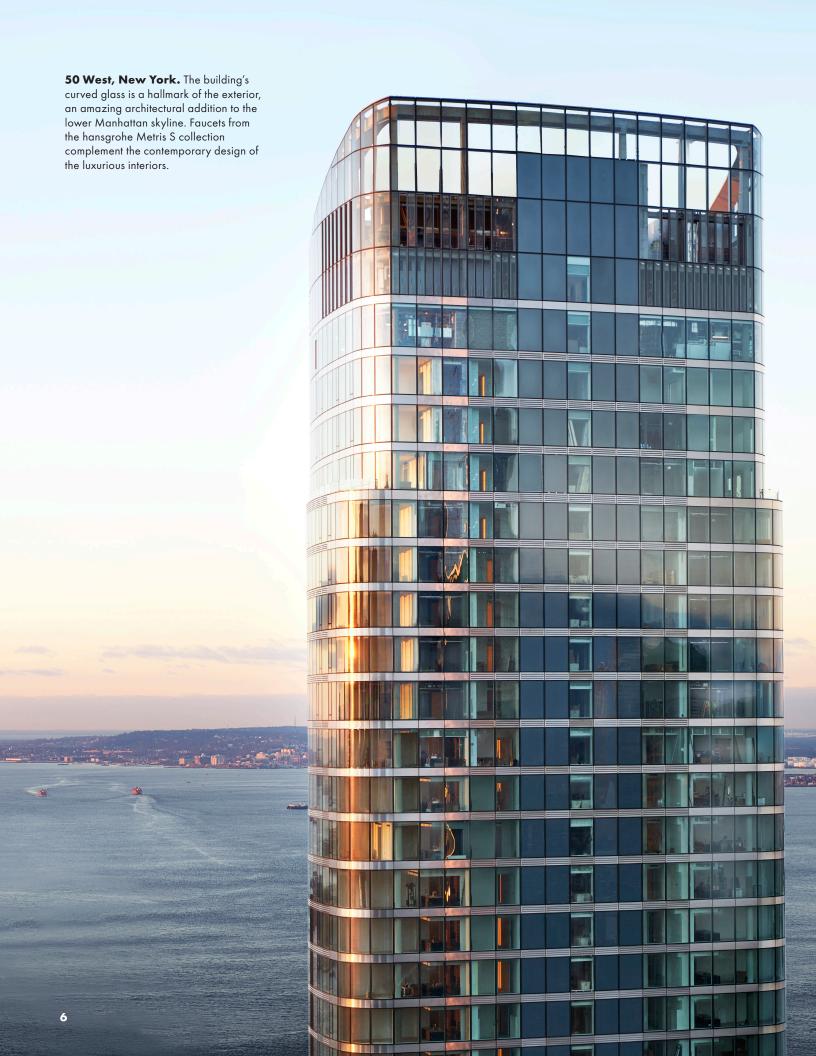

### **50 West,** New York City

Designed by world-famous architect Helmut Jahn, the 64 floors of 50 West offer unparalleled views and luxurious interiors. The so-called "double height residences" feature coveted views of the Statue of Liberty and both Hudson and East Rivers. The clean, contemporary design of the interiors gives way to the awe-inspiring scenery.

**Location:** New York City **Architect:** Helmut Jahn

**Designer:** Thomas Juul-Hansen

**Products:** hansgrohe Metris S, AXOR Citterio M

Kitchen Faucet

Photography: quallsbenson

hansgrohe Metris S