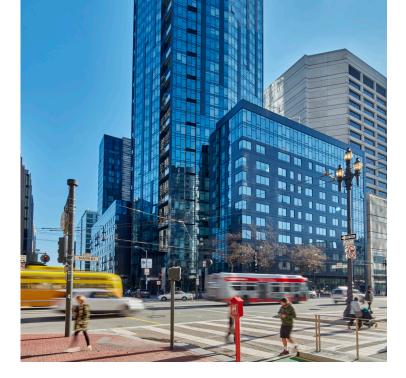

#### **NEMA**, San Francisco

NEMA, San Francisco's Next Generation Luxury Rental, coins itself "an indoor-outdoor hybrid." Inspired by the Pacific coastline, NEMA's cool, modern exterior features multi-faceted glass and metal facades. A LEED Silver building, NEMA's landscaped rooftops minimize San Francisco's urban heat island effect while offering spectacular city and Bay views.

**Location:** San Francisco **Architect:** Handel Architects

**Products:** hansgrohe Metris S, hansgrohe Talis S

Kitchen Faucet

**Photography:** Crescent Heights

hansgrohe Metris S