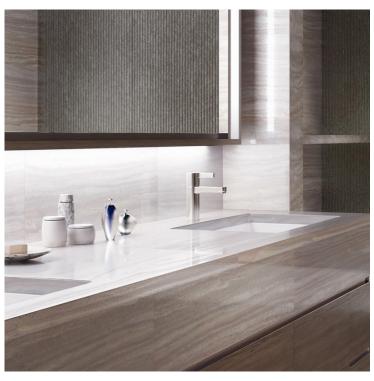

## **citizenM**, New York City

Tailored for urbane, tech-savvy travelers, Citizen M boasts a welcoming, eclectic interior featuring artwork by Andy Warhol and floor-to-ceiling shelves displaying a variety of playful objects. A panoramic rooftop bar gives guests a New York City experience to remember – a bird's eye view of the iconic skyline.

**Location:** New York City

**Designer:** Concrete Architectural Associates

**Products:** hansgrohe Talis S, hansgrohe Raindance

Select in custom Brushed Nickel finish

**Photography:** citizenM

hansgrohe Talis S