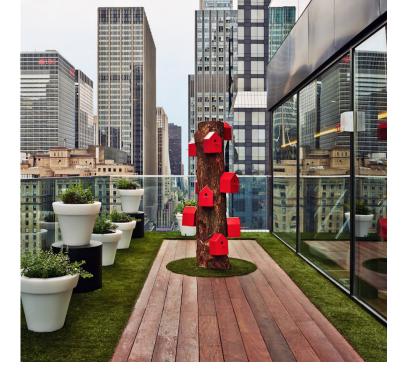

## **citizenM**, New York City

Tailored for urbane, tech-savvy travelers, Citizen M boasts a welcoming, eclectic interior featuring artwork by Andy Warhol and floor-to-ceiling shelves displaying a variety of playful objects. A panoramic rooftop bar gives guests a New York City experience to remember – a bird's eye view of the iconic skyline.

**Location:** New York City

**Designer:** Concrete Architectural Associates

**Products:** hansgrohe Talis S, hansgrohe Raindance

Select in custom Brushed Nickel finish

**Photography:** citizenM

hansgrohe Talis S