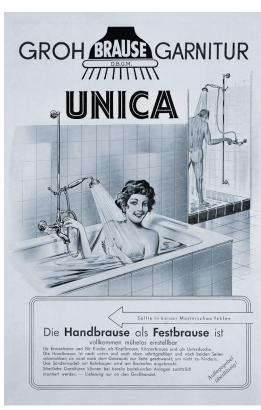

1901

The Hansgrohe factory in 1901 in Germany's Black Forest.

1928

The Hansgrohe company begins selling handshowers, an early milestone in showering.

1953

Unica: the first shower wallbar is developed by the Hansgrohe company, now an industry standard.