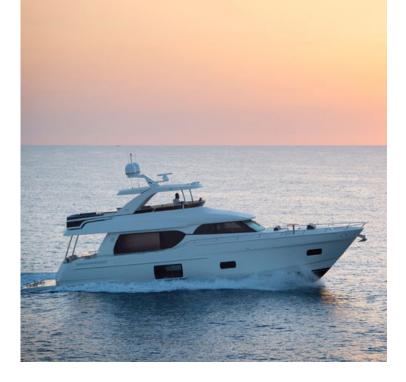

# Ocean Alexander 70e, United States

The first model in the new Evolution motoryacht series features a unique floor plan with a sightline from the cockpit to the pilothouse windows. An open floor plan, four staterooms, and four separate entertaining areas make this an exceptional ship for having guests. Luxurious details, like the exotic wood paneling and cabinetry, are sure to impress.

Location:United StatesArchitect:Evan K MarshallProducts:hansgrohe MetrisPhotography:Ocean Alexander

hansgrohe Metris