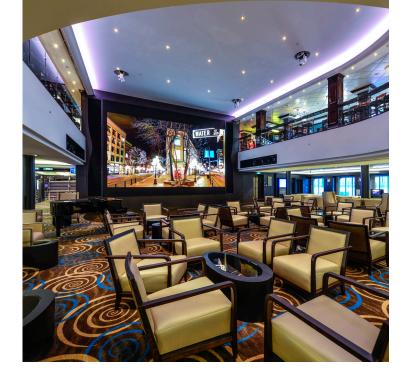

## **citizenM**, New York City

Tailored for urbane, tech-savvy travelers, Citizen M boasts a welcoming, eclectic interior featuring artwork by Andy Warhol and floor-to-ceiling shelves displaying a variety of playful objects. A panoramic rooftop bar gives guests a New York City experience to remember – a bird's eye view of the iconic skyline.

**Location:** New York City

**Designer:** Concrete Architectural Associates

**Products:** hansgrohe Talis S, hansgrohe Raindance

Select in custom Brushed Nickel finish

**Photography:** citizenM

hansgrohe Talis S