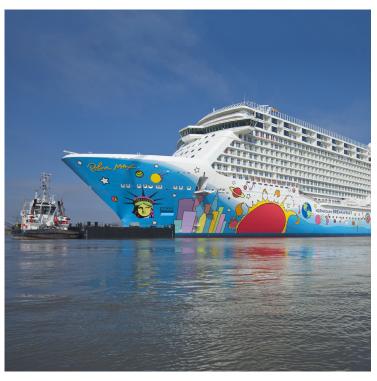

## Norwegian Breakaway, Bahamas

While the Norwegian Breakaway cruises around the Caribbean, over 4,000 passengers enjoy luxurious surroundings and attractions across 14 decks. Guests enjoy a nine-hole mini-golf course, spa, and twenty-nine different dining experiences, including an ice bar where drinks are served at an ice cold 17°F.

**Location:** Bahamas

**Builder:** Meyer Werft (Germany)

**Products:** hansgrohe Metris, hansgrohe Raindance

Photography: Meyer Werft

hansgrohe Metris