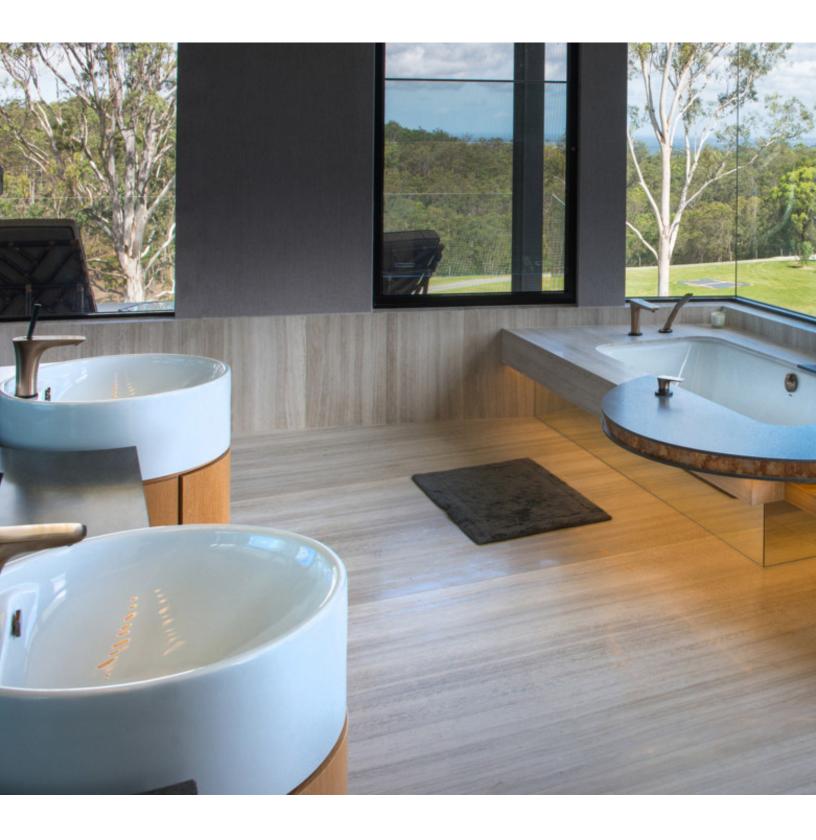

#### Four Seasons Oahu, Ko Olina

With ocean views in almost every room, this five-star resort on the Hawaiian island of Oahu offers guests a piece of paradise. The hotel embraces the Hawaiian culture by featuring the perfect blend of contemporary design and natural, homegrown materials, including banana leaf headboards and locally-sourced wood.

Location: Ko Olina, Hawaii

Designer: Philpotts Interiors

Products: hansgrohe Metris

**Photography:** Christian Horan/Four Seasons

hansgrohe Metris